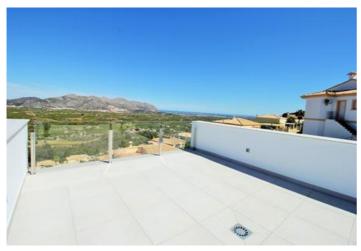

New construction projects in modern style with winter sun and beautiful views, located in Puerta de Orba, Costa Blanca, only a short drive from the coastal town of Denia and the beaches. These off-plan properties at the Costa Blanca are built to a high-quality standard and can be adapted to individual needs. There are already existing villas that can be visited to enjoy the final outcome after the building period, getting an impression of how the other projects will look like. These outstanding modern properties are built on a 600 m2 plot with an average living surface of 145 m2. The building specifications are underfloor heating throughout the house, A/C in the dining room and master bedroom, aluminum windows with double security glasses for an energy certification A, acoustic and thermal insulation throughout the house, kitchen equipped with oven, vitro, and hood, fully fitted bathrooms, wardrobes in the bedrooms, etc. Included in the price is an infinity swimming pool and the garden is prepared to design it to your own taste. Don't miss the opportunity to visit these excellent properties at the Costa Blanca!