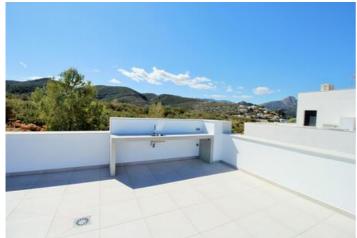

New construction projects in modern style with winter sun and beautiful views, located in Puerta de Orba, Costa Blanca, only a short drive from the coastal town of Denia and the beaches. These off-plan properties at the Costa Blanca are built to a high-quality standard and can be adapted to individual needs. There are already existing villas that can be visited to enjoy the final outcome after the building period, getting an impression of how the other projects will look like. These outstanding modern properties are built on a 600 m2 plot with an average living surface of 145 m2. The building specifications are underfloor heating throughout the house, A/C in the dining room and master bedroom, aluminum windows with double security glasses for an energy certification A, acoustic and thermal insulation throughout the house, kitchen equipped with oven, vitro, and hood, fully fitted bathrooms, wardrobes in the bedrooms, etc. Included in the price is an infinity swimming pool and the garden is prepared to design it to your own taste. Don't miss the opportunity to visit these excellent properties at the Costa Blanca!