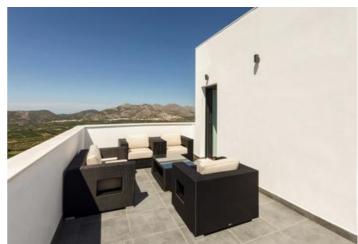

New construction projects in modern style with winter sun and beautiful views, located in Puerta de Orba, Costa Blanca, only a short drive from the coastal town of Denia and the beaches. These off-plan properties at the Costa Blanca are built to a high-quality standard and can be adapted to individual needs. There are already existing villas that can be visited to enjoy the final outcome after the building period, getting an impression of how the other projects will look like. These outstanding modern properties are built on a 600 m2 plot with an average living surface of 145 m2. The building specifications are underfloor heating throughout the house, A/C in the dining room and master bedroom, aluminum windows with double security glasses for an energy certification A, acoustic and thermal insulation throughout the house, kitchen equipped with oven, vitro, and hood, fully fitted bathrooms, wardrobes in the bedrooms, etc. Included in the price is an infinity swimming pool and the garden is prepared to design it to your own taste. Don't miss the opportunity to visit these excellent properties at the Costa Blanca!