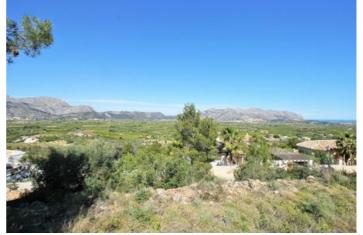

New construction projects in modern style with winter sun and beautiful views, located in Puerta de Orba, Costa Blanca, only a short drive from the coastal town of Denia and the beaches. These off-plan properties at the Costa Blanca are built to a high-quality standard and can be adapted to individual needs. There are already existing villas that can be visited to enjoy the final outcome after the building period, getting an impression of how the other projects will look like. These outstanding modern properties are built on a 600 m2 plot with an average living surface of 145 m2. The building specifications are underfloor heating throughout the house, A/C in the dining room and master bedroom, aluminum windows with double security glasses for an energy certification A, acoustic and thermal insulation throughout the house, kitchen equipped with oven, vitro, and hood, fully fitted bathrooms, wardrobes in the bedrooms, etc. Included in the price is an infinity swimming pool and the garden is prepared to design it to your own taste. Don't miss the opportunity to visit these excellent properties at the Costa Blanca!