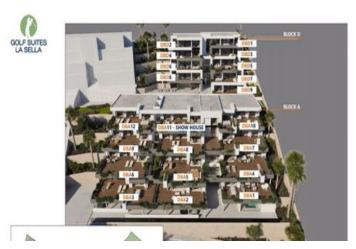

## Luxury new build off-plan apartment La Sella Golf Resort, Costa Blanca

Reference
D581032

Operation
For sale

Building Type
Resale

Location

Property Type

Bedrooms / Bathrooms
3 / 2

Size
294 m<sup>2</sup> Build / 0 m<sup>2</sup> Plot

Price
601.000

To feel embraced by nature, to sit on the terrace and enjoy wonderful sea views, to be next to an excellent golf course and a stone throws away from great touristic towns is what is waiting for you at Golf Suites La Sella. 3 bedroom apartments, all of them with access to a terrace to make the most of the sunlight and the Mediterranean, a kitchen that opens up to the living/dining room which also opens up to a porch on the terrace, small details that make these apartments unique. We know comfort and energy efficiency are core values in a home so at Golf Suites La Sellawe has accomplished these aims. Equipped with underfloor heating, air conditioning with a hot/cold system via air ducts, hot water with Ecodan, an energy-efficient hybrid system, first-class electric appliances are included, technical lighting, alarm, ventilation system, home automation and lift. The perfect complement to these wonderful apartments is their communal areas, spaces where you can just relax, enjoy the outdoors, with outside swimming pools, garden area, and wellness in each building. As well as 24/7 surveillance in all the resort, a golf course with 27 holes designed by José MaríaOlazabal, a five-star hotel Marriott La Sella with its own spa, gymnasium, restaurants, a luxury for a select few. PLEASE CONTACT US FOR DETAILED INFORMATION ABOUT AVAILABILITY AND FLOOR PLANS.