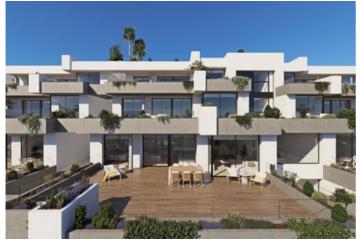

Price
601.000

To feel embraced by nature, to sit on the terrace and enjoy wonderful sea views, to be next to an excellent golf course and a stone throws away from great touristic towns is what is waiting for you at Golf Suites La Sella. 3 bedroom apartments, all of them with access to a terrace to make the most of the sunlight and the Mediterranean, a kitchen that opens up to the living/dining room which also opens up to a porch on the terrace, small details that make these apartments unique. We know comfort and energy efficiency are core values in a home so at Golf Suites La Sellawe has accomplished these aims. Equipped with underfloor heating, air conditioning with a hot/cold system via air ducts, hot water with Ecodan, an energy-efficient hybrid system, first-class electric appliances are included, technical lighting, alarm, ventilation system, home automation and lift. The perfect complement to these wonderful apartments is their communal areas, spaces where you can just relax, enjoy the outdoors, with outside swimming pools, garden area, and wellness in each building. As well as 24/7 surveillance in all the resort, a golf course with 27 holes designed by José MaríaOlazabal, a five-star hotel Marriott La Sella with its own spa, gymnasium, restaurants, a luxury for a select few. PLEASE CONTACT US FOR DETAILED INFORMATION ABOUT AVAILABILITY AND FLOOR PLANS.