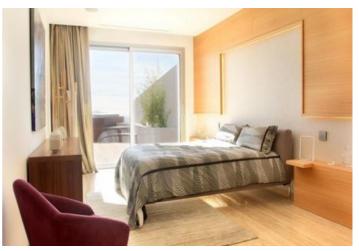

Model APART 9 planta 3 . Each property has a total of three bedrooms, two double bedrooms equipped with large fully fitted wardrobes and each with a spacious en-suite bathroom, complete with shower and bathtub. The master bedroom of approximately 51sqm has a large dressing room and roomy en-suite bathroom, also with shower and separate bathtub. The 3 bedrooms have direct access to the terrace 156sqm and enjoy fantastic sea views. Both the two bathrooms in the bedroom area, plus the guest toilet, are equipped with Duravit sanitary ware, Hansgrohe taps, wall tiling from the Italian brand Trend and Corian ® countertops. The kitchen is equipped in keeping with the standards and quality of the entire house, with Siemens appliances, high gloss lacquered furniture and a spectacular central island. The main room of the property is certainly the lounge-dining room: an area exceeding 63sqm which houses several different environments, defined by the exquisite lighting, with a screen-projector that transforms the room into a wonderful movie theatre, a bright living room with access to a fantastic terrace of over 53sqm, with a spectacular porch, jacuzzi and fantastic sea views. The quality of this exclusive property is present in each and every one of the elements that form part of it: Travertine marble interior flooring, technological wood floors on the terrace accessed from the living room, artificial grass on bedroom terraces, KNX home automation system, lighting project, central heating with radiators and air conditioning ducts. The home is complemented with a garage for several vehicles plus an annex storage room, all together totalling approximately 10sqm, accessed from the hall which is exclusively restricted to homeowners on that particular floor.