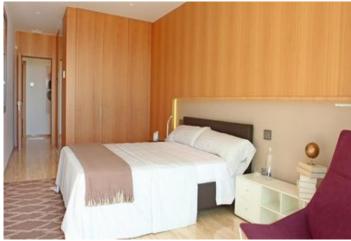

Model APART 9 planta 3 . Each property has a total of three bedrooms, two double bedrooms equipped with large fully fitted wardrobes and each with a spacious en-suite bathroom, complete with shower and bathtub. The master bedroom of approximately 51sqm has a large dressing room and roomy en-suite bathroom, also with shower and separate bathtub. The 3 bedrooms have direct access to the terrace 156sqm and enjoy fantastic sea views. Both the two bathrooms in the bedroom area, plus the guest toilet, are equipped with Duravit sanitary ware, Hansgrohe taps, wall tiling from the Italian brand Trend and Corian ® countertops. The kitchen is equipped in keeping with the standards and quality of the entire house, with Siemens appliances, high gloss lacquered furniture and a spectacular central island. The main room of the property is certainly the lounge-dining room: an area exceeding 63sqm which houses several different environments, defined by the exquisite lighting, with a screen-projector that transforms the room into a wonderful movie theatre, a bright living room with access to a fantastic terrace of over 53sqm, with a spectacular porch, jacuzzi and fantastic sea views. The quality of this exclusive property is present in each and every one of the elements that form part of it: Travertine marble interior flooring, technological wood floors on the terrace accessed from the living room, artificial grass on bedroom terraces, KNX home automation system, lighting project, central heating with radiators and air conditioning ducts. The home is complemented with a garage for several vehicles plus an annex storage room, all together totalling approximately 10sqm, accessed from the hall which is exclusively restricted to homeowners on that particular floor.