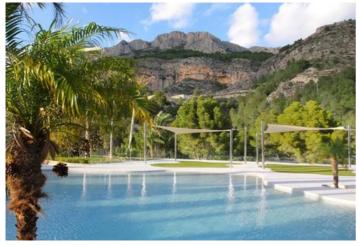

Model APART 9 planta 3 . Each property has a total of three bedrooms, two double bedrooms equipped with large fully fitted wardrobes and each with a spacious en-suite bathroom, complete with shower and bathtub. The master bedroom of approximately 51sqm has a large dressing room and roomy en-suite bathroom, also with shower and separate bathtub. The 3 bedrooms have direct access to the terrace 156sqm and enjoy fantastic sea views. Both the two bathrooms in the bedroom area, plus the guest toilet, are equipped with Duravit sanitary ware, Hansgrohe taps, wall tiling from the Italian brand Trend and Corian ® countertops. The kitchen is equipped in keeping with the standards and quality of the entire house, with Siemens appliances, high gloss lacquered furniture and a spectacular central island. The main room of the property is certainly the lounge-dining room: an area exceeding 63sqm which houses several different environments, defined by the exquisite lighting, with a screen-projector that transforms the room into a wonderful movie theatre, a bright living room with access to a fantastic terrace of over 53sqm, with a spectacular porch, jacuzzi and fantastic sea views. The quality of this exclusive property is present in each and every one of the elements that form part of it: Travertine marble interior flooring, technological wood floors on the terrace accessed from the living room, artificial grass on bedroom terraces, KNX home automation system, lighting project, central heating with radiators and air conditioning ducts. The home is complemented with a garage for several vehicles plus an annex storage room, all together totalling approximately 10sqm, accessed from the hall which is exclusively restricted to homeowners on that particular floor.