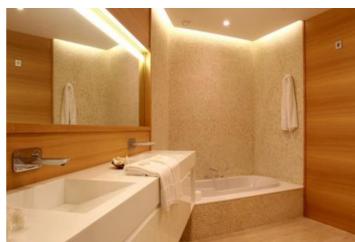

Model APART 9 planta 3 . Each property has a total of three bedrooms, two double bedrooms equipped with large fully fitted wardrobes and each with a spacious en-suite bathroom, complete with shower and bathtub. The master bedroom of approximately 51sqm has a large dressing room and roomy en-suite bathroom, also with shower and separate bathtub. The 3 bedrooms have direct access to the terrace 156sqm and enjoy fantastic sea views. Both the two bathrooms in the bedroom area, plus the guest toilet, are equipped with Duravit sanitary ware, Hansgrohe taps, wall tiling from the Italian brand Trend and Corian ® countertops. The kitchen is equipped in keeping with the standards and quality of the entire house, with Siemens appliances, high gloss lacquered furniture and a spectacular central island. The main room of the property is certainly the lounge-dining room: an area exceeding 63sqm which houses several different environments, defined by the exquisite lighting, with a screen-projector that transforms the room into a wonderful movie theatre, a bright living room with access to a fantastic terrace of over 53sqm, with a spectacular porch, jacuzzi and fantastic sea views. The quality of this exclusive property is present in each and every one of the elements that form part of it: Travertine marble interior flooring, technological wood floors on the terrace accessed from the living room, artificial grass on bedroom terraces, KNX home automation system, lighting project, central heating with radiators and air conditioning ducts. The home is complemented with a garage for several vehicles plus an annex storage room, all together totalling approximately 10sqm, accessed from the hall which is exclusively restricted to homeowners on that particular floor.