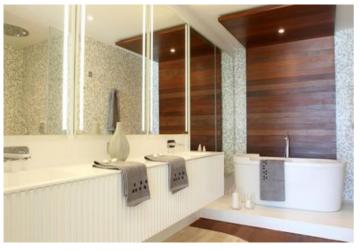

Model APART 9 planta 3 . Each property has a total of three bedrooms, two double bedrooms equipped with large fully fitted wardrobes and each with a spacious en-suite bathroom, complete with shower and bathtub. The master bedroom of approximately 51sqm has a large dressing room and roomy en-suite bathroom, also with shower and separate bathtub. The 3 bedrooms have direct access to the terrace 156sqm and enjoy fantastic sea views. Both the two bathrooms in the bedroom area, plus the guest toilet, are equipped with Duravit sanitary ware, Hansgrohe taps, wall tiling from the Italian brand Trend and Corian ® countertops. The kitchen is equipped in keeping with the standards and quality of the entire house, with Siemens appliances, high gloss lacquered furniture and a spectacular central island. The main room of the property is certainly the lounge-dining room: an area exceeding 63sqm which houses several different environments, defined by the exquisite lighting, with a screen-projector that transforms the room into a wonderful movie theatre, a bright living room with access to a fantastic terrace of over 53sqm, with a spectacular porch, jacuzzi and fantastic sea views. The quality of this exclusive property is present in each and every one of the elements that form part of it: Travertine marble interior flooring, technological wood floors on the terrace accessed from the living room, artificial grass on bedroom terraces, KNX home automation system, lighting project, central heating with radiators and air conditioning ducts. The home is complemented with a garage for several vehicles plus an annex storage room, all together totalling approximately 10sqm, accessed from the hall which is exclusively restricted to homeowners on that particular floor.