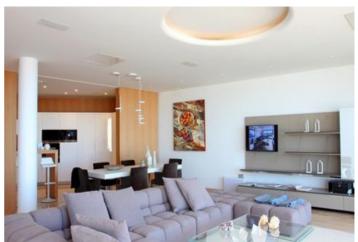

Model APART 9 planta 3 . Each property has a total of three bedrooms, two double bedrooms equipped with large fully fitted wardrobes and each with a spacious en-suite bathroom, complete with shower and bathtub. The master bedroom of approximately 51sqm has a large dressing room and roomy en-suite bathroom, also with shower and separate bathtub. The 3 bedrooms have direct access to the terrace 156sqm and enjoy fantastic sea views. Both the two bathrooms in the bedroom area, plus the guest toilet, are equipped with Duravit sanitary ware, Hansgrohe taps, wall tiling from the Italian brand Trend and Corian ® countertops. The kitchen is equipped in keeping with the standards and quality of the entire house, with Siemens appliances, high gloss lacquered furniture and a spectacular central island. The main room of the property is certainly the lounge-dining room: an area exceeding 63sqm which houses several different environments, defined by the exquisite lighting, with a screen-projector that transforms the room into a wonderful movie theatre, a bright living room with access to a fantastic terrace of over 53sqm, with a spectacular porch, jacuzzi and fantastic sea views. The quality of this exclusive property is present in each and every one of the elements that form part of it: Travertine marble interior flooring, technological wood floors on the terrace accessed from the living room, artificial grass on bedroom terraces, KNX home automation system, lighting project, central heating with radiators and air conditioning ducts. The home is complemented with a garage for several vehicles plus an annex storage room, all together totalling approximately 10sqm, accessed from the hall which is exclusively restricted to homeowners on that particular floor.