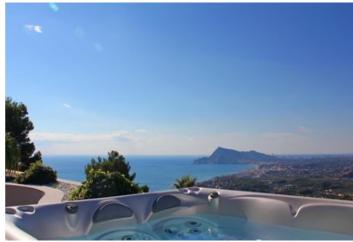

Model APART 9 planta 3 . Each property has a total of three bedrooms, two double bedrooms equipped with large fully fitted wardrobes and each with a spacious en-suite bathroom, complete with shower and bathtub. The master bedroom of approximately 51sqm has a large dressing room and roomy en-suite bathroom, also with shower and separate bathtub. The 3 bedrooms have direct access to the terrace 156sqm and enjoy fantastic sea views. Both the two bathrooms in the bedroom area, plus the guest toilet, are equipped with Duravit sanitary ware, Hansgrohe taps, wall tiling from the Italian brand Trend and Corian ® countertops. The kitchen is equipped in keeping with the standards and quality of the entire house, with Siemens appliances, high gloss lacquered furniture and a spectacular central island. The main room of the property is certainly the lounge-dining room: an area exceeding 63sqm which houses several different environments, defined by the exquisite lighting, with a screen-projector that transforms the room into a wonderful movie theatre, a bright living room with access to a fantastic terrace of over 53sqm, with a spectacular porch, jacuzzi and fantastic sea views. The quality of this exclusive property is present in each and every one of the elements that form part of it: Travertine marble interior flooring, technological wood floors on the terrace accessed from the living room, artificial grass on bedroom terraces, KNX home automation system, lighting project, central heating with radiators and air conditioning ducts. The home is complemented with a garage for several vehicles plus an annex storage room, all together totalling approximately 10sqm, accessed from the hall which is exclusively restricted to homeowners on that particular floor.