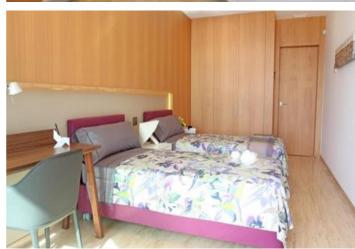

Model APART 9 planta 3 . Each property has a total of three bedrooms, two double bedrooms equipped with large fully fitted wardrobes and each with a spacious en-suite bathroom, complete with shower and bathtub. The master bedroom of approximately 51sqm has a large dressing room and roomy en-suite bathroom, also with shower and separate bathtub. The 3 bedrooms have direct access to the terrace 156sqm and enjoy fantastic sea views. Both the two bathrooms in the bedroom area, plus the guest toilet, are equipped with Duravit sanitary ware, Hansgrohe taps, wall tiling from the Italian brand Trend and Corian ® countertops. The kitchen is equipped in keeping with the standards and quality of the entire house, with Siemens appliances, high gloss lacquered furniture and a spectacular central island. The main room of the property is certainly the lounge-dining room: an area exceeding 63sqm which houses several different environments, defined by the exquisite lighting, with a screen-projector that transforms the room into a wonderful movie theatre, a bright living room with access to a fantastic terrace of over 53sqm, with a spectacular porch, jacuzzi and fantastic sea views. The quality of this exclusive property is present in each and every one of the elements that form part of it: Travertine marble interior flooring, technological wood floors on the terrace accessed from the living room, artificial grass on bedroom terraces, KNX home automation system, lighting project, central heating with radiators and air conditioning ducts. The home is complemented with a garage for several vehicles plus an annex storage room, all together totalling approximately 10sqm, accessed from the hall which is exclusively restricted to homeowners on that particular floor.