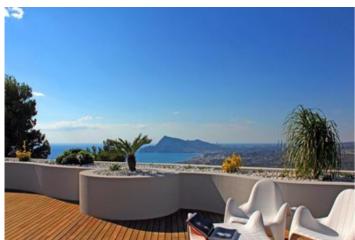

Model APART 9 planta 3 . Each property has a total of three bedrooms, two double bedrooms equipped with large fully fitted wardrobes and each with a spacious en-suite bathroom, complete with shower and bathtub. The master bedroom of approximately 51sqm has a large dressing room and roomy en-suite bathroom, also with shower and separate bathtub. The 3 bedrooms have direct access to the terrace 156sqm and enjoy fantastic sea views. Both the two bathrooms in the bedroom area, plus the guest toilet, are equipped with Duravit sanitary ware, Hansgrohe taps, wall tiling from the Italian brand Trend and Corian ® countertops. The kitchen is equipped in keeping with the standards and quality of the entire house, with Siemens appliances, high gloss lacquered furniture and a spectacular central island. The main room of the property is certainly the lounge-dining room: an area exceeding 63sqm which houses several different environments, defined by the exquisite lighting, with a screen-projector that transforms the room into a wonderful movie theatre, a bright living room with access to a fantastic terrace of over 53sqm, with a spectacular porch, jacuzzi and fantastic sea views. The quality of this exclusive property is present in each and every one of the elements that form part of it: Travertine marble interior flooring, technological wood floors on the terrace accessed from the living room, artificial grass on bedroom terraces, KNX home automation system, lighting project, central heating with radiators and air conditioning ducts. The home is complemented with a garage for several vehicles plus an annex storage room, all together totalling approximately 10sqm, accessed from the hall which is exclusively restricted to homeowners on that particular floor.