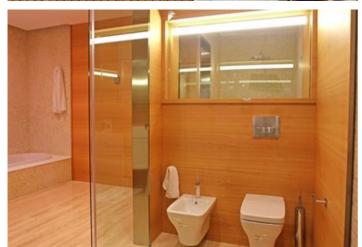

Model APART 9 planta 3 . Each property has a total of three bedrooms, two double bedrooms equipped with large fully fitted wardrobes and each with a spacious en-suite bathroom, complete with shower and bathtub. The master bedroom of approximately 51sqm has a large dressing room and roomy en-suite bathroom, also with shower and separate bathtub. The 3 bedrooms have direct access to the terrace 156sqm and enjoy fantastic sea views. Both the two bathrooms in the bedroom area, plus the guest toilet, are equipped with Duravit sanitary ware, Hansgrohe taps, wall tiling from the Italian brand Trend and Corian ® countertops. The kitchen is equipped in keeping with the standards and quality of the entire house, with Siemens appliances, high gloss lacquered furniture and a spectacular central island. The main room of the property is certainly the lounge-dining room: an area exceeding 63sqm which houses several different environments, defined by the exquisite lighting, with a screen-projector that transforms the room into a wonderful movie theatre, a bright living room with access to a fantastic terrace of over 53sqm, with a spectacular porch, jacuzzi and fantastic sea views. The quality of this exclusive property is present in each and every one of the elements that form part of it: Travertine marble interior flooring, technological wood floors on the terrace accessed from the living room, artificial grass on bedroom terraces, KNX home automation system, lighting project, central heating with radiators and air conditioning ducts. The home is complemented with a garage for several vehicles plus an annex storage room, all together totalling approximately 10sqm, accessed from the hall which is exclusively restricted to homeowners on that particular floor.