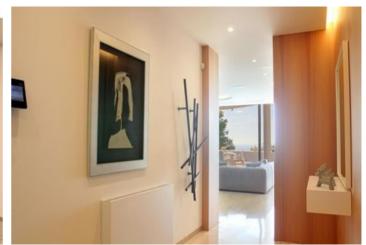

Model APART 9 planta 3 . Each property has a total of three bedrooms, two double bedrooms equipped with large fully fitted wardrobes and each with a spacious en-suite bathroom, complete with shower and bathtub. The master bedroom of approximately 51sqm has a large dressing room and roomy en-suite bathroom, also with shower and separate bathtub. The 3 bedrooms have direct access to the terrace 156sqm and enjoy fantastic sea views. Both the two bathrooms in the bedroom area, plus the guest toilet, are equipped with Duravit sanitary ware, Hansgrohe taps, wall tiling from the Italian brand Trend and Corian ® countertops. The kitchen is equipped in keeping with the standards and quality of the entire house, with Siemens appliances, high gloss lacquered furniture and a spectacular central island. The main room of the property is certainly the lounge-dining room: an area exceeding 63sqm which houses several different environments, defined by the exquisite lighting, with a screen-projector that transforms the room into a wonderful movie theatre, a bright living room with access to a fantastic terrace of over 53sqm, with a spectacular porch, jacuzzi and fantastic sea views. The quality of this exclusive property is present in each and every one of the elements that form part of it: Travertine marble interior flooring, technological wood floors on the terrace accessed from the living room, artificial grass on bedroom terraces, KNX home automation system, lighting project, central heating with radiators and air conditioning ducts. The home is complemented with a garage for several vehicles plus an annex storage room, all together totalling approximately 10sqm, accessed from the hall which is exclusively restricted to homeowners on that particular floor.