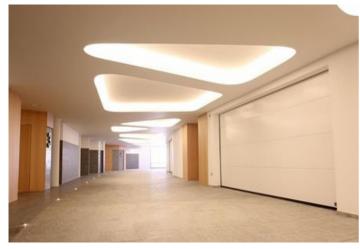

Model APART 9 planta 3 . Each property has a total of three bedrooms, two double bedrooms equipped with large fully fitted wardrobes and each with a spacious en-suite bathroom, complete with shower and bathtub. The master bedroom of approximately 51sqm has a large dressing room and roomy en-suite bathroom, also with shower and separate bathtub. The 3 bedrooms have direct access to the terrace 156sqm and enjoy fantastic sea views. Both the two bathrooms in the bedroom area, plus the guest toilet, are equipped with Duravit sanitary ware, Hansgrohe taps, wall tiling from the Italian brand Trend and Corian ® countertops. The kitchen is equipped in keeping with the standards and quality of the entire house, with Siemens appliances, high gloss lacquered furniture and a spectacular central island. The main room of the property is certainly the lounge-dining room: an area exceeding 63sqm which houses several different environments, defined by the exquisite lighting, with a screen-projector that transforms the room into a wonderful movie theatre, a bright living room with access to a fantastic terrace of over 53sqm, with a spectacular porch, jacuzzi and fantastic sea views. The quality of this exclusive property is present in each and every one of the elements that form part of it: Travertine marble interior flooring, technological wood floors on the terrace accessed from the living room, artificial grass on bedroom terraces, KNX home automation system, lighting project, central heating with radiators and air conditioning ducts. The home is complemented with a garage for several vehicles plus an annex storage room, all together totalling approximately 10sqm, accessed from the hall which is exclusively restricted to homeowners on that particular floor.