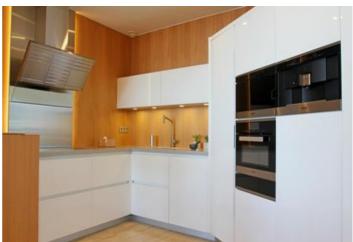

Model APART 9 planta 3 . Each property has a total of three bedrooms, two double bedrooms equipped with large fully fitted wardrobes and each with a spacious en-suite bathroom, complete with shower and bathtub. The master bedroom of approximately 51sqm has a large dressing room and roomy en-suite bathroom, also with shower and separate bathtub. The 3 bedrooms have direct access to the terrace 156sqm and enjoy fantastic sea views. Both the two bathrooms in the bedroom area, plus the guest toilet, are equipped with Duravit sanitary ware, Hansgrohe taps, wall tiling from the Italian brand Trend and Corian ® countertops. The kitchen is equipped in keeping with the standards and quality of the entire house, with Siemens appliances, high gloss lacquered furniture and a spectacular central island. The main room of the property is certainly the lounge-dining room: an area exceeding 63sqm which houses several different environments, defined by the exquisite lighting, with a screen-projector that transforms the room into a wonderful movie theatre, a bright living room with access to a fantastic terrace of over 53sqm, with a spectacular porch, jacuzzi and fantastic sea views. The quality of this exclusive property is present in each and every one of the elements that form part of it: Travertine marble interior flooring, technological wood floors on the terrace accessed from the living room, artificial grass on bedroom terraces, KNX home automation system, lighting project, central heating with radiators and air conditioning ducts. The home is complemented with a garage for several vehicles plus an annex storage room, all together totalling approximately 10sqm, accessed from the hall which is exclusively restricted to homeowners on that particular floor.