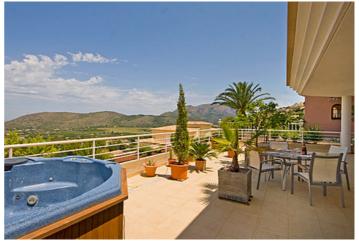

Penthouse apartment with stunning views over the Mediterranean Sea and the natural park Montgó, located at La Sella Golf Resort, Costa Blanca. The penthouse has an independent fully fitted kitchen with an adjoining laundry, a living-dining room with exit to the ample terrace. From the master bedroom with en-suite bathroom there is also access to the terrace, a part there are two additional bedrooms and a family bathroom. Included in the price is a covered parking space and an ample storage room. Extras: First class AEG electrical appliances including dishwasher, microwave, etc. marble floors, ducted air conditioning, electrical underfloor heating, home automation system, video entry phone, electrical roller blinds, etc. The residential complex is completely fenced and has a beautiful landscaped exterior area with lawns, large palm trees, and a stunning swimming pool. The resort has a 24-hour security service.