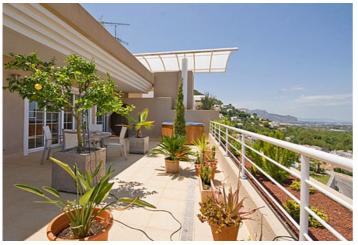

Penthouse apartment with stunning views over the Mediterranean Sea and the natural park Montgó, located at La Sella Golf Resort, Costa Blanca. The penthouse has an independent fully fitted kitchen with an adjoining laundry, a living-dining room with exit to the ample terrace. From the master bedroom with en-suite bathroom there is also access to the terrace, a part there are two additional bedrooms and a family bathroom. Included in the price is a covered parking space and an ample storage room. Extras: First class AEG electrical appliances including dishwasher, microwave, etc. marble floors, ducted air conditioning, electrical underfloor heating, home automation system, video entry phone, electrical roller blinds, etc. The residential complex is completely fenced and has a beautiful landscaped exterior area with lawns, large palm trees, and a stunning swimming pool. The resort has a 24-hour security service.