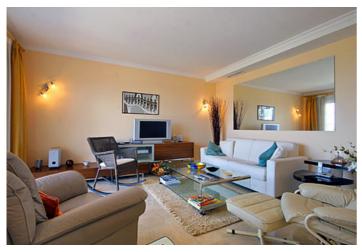

Penthouse apartment with stunning views over the Mediterranean Sea and the natural park Montgó, located at La Sella Golf Resort, Costa Blanca. The penthouse has an independent fully fitted kitchen with an adjoining laundry, a living-dining room with exit to the ample terrace. From the master bedroom with en-suite bathroom there is also access to the terrace, a part there are two additional bedrooms and a family bathroom. Included in the price is a covered parking space and an ample storage room. Extras: First class AEG electrical appliances including dishwasher, microwave, etc. marble floors, ducted air conditioning, electrical underfloor heating, home automation system, video entry phone, electrical roller blinds, etc. The residential complex is completely fenced and has a beautiful landscaped exterior area with lawns, large palm trees, and a stunning swimming pool. The resort has a 24-hour security service.