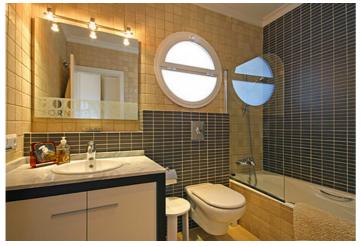

Penthouse apartment with stunning views over the Mediterranean Sea and the natural park Montgó, located at La Sella Golf Resort, Costa Blanca. The penthouse has an independent fully fitted kitchen with an adjoining laundry, a living-dining room with exit to the ample terrace. From the master bedroom with en-suite bathroom there is also access to the terrace, a part there are two additional bedrooms and a family bathroom. Included in the price is a covered parking space and an ample storage room. Extras: First class AEG electrical appliances including dishwasher, microwave, etc. marble floors, ducted air conditioning, electrical underfloor heating, home automation system, video entry phone, electrical roller blinds, etc. The residential complex is completely fenced and has a beautiful landscaped exterior area with lawns, large palm trees, and a stunning swimming pool. The resort has a 24-hour security service.