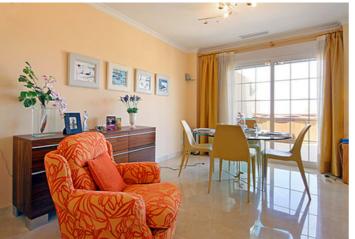

Penthouse apartment with stunning views over the Mediterranean Sea and the natural park Montgó, located at La Sella Golf Resort, Costa Blanca. The penthouse has an independent fully fitted kitchen with an adjoining laundry, a living-dining room with exit to the ample terrace. From the master bedroom with en-suite bathroom there is also access to the terrace, a part there are two additional bedrooms and a family bathroom. Included in the price is a covered parking space and an ample storage room. Extras: First class AEG electrical appliances including dishwasher, microwave, etc. marble floors, ducted air conditioning, electrical underfloor heating, home automation system, video entry phone, electrical roller blinds, etc. The residential complex is completely fenced and has a beautiful landscaped exterior area with lawns, large palm trees, and a stunning swimming pool. The resort has a 24-hour security service.