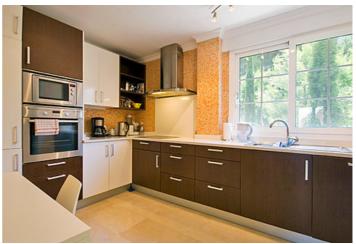

Penthouse apartment with stunning views over the Mediterranean Sea and the natural park Montgó, located at La Sella Golf Resort, Costa Blanca. The penthouse has an independent fully fitted kitchen with an adjoining laundry, a living-dining room with exit to the ample terrace. From the master bedroom with en-suite bathroom there is also access to the terrace, a part there are two additional bedrooms and a family bathroom. Included in the price is a covered parking space and an ample storage room. Extras: First class AEG electrical appliances including dishwasher, microwave, etc. marble floors, ducted air conditioning, electrical underfloor heating, home automation system, video entry phone, electrical roller blinds, etc. The residential complex is completely fenced and has a beautiful landscaped exterior area with lawns, large palm trees, and a stunning swimming pool. The resort has a 24-hour security service.