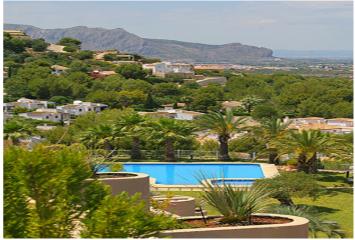

Penthouse apartment with stunning views over the Mediterranean Sea and the natural park Montgó, located at La Sella Golf Resort, Costa Blanca. The penthouse has an independent fully fitted kitchen with an adjoining laundry, a living-dining room with exit to the ample terrace. From the master bedroom with en-suite bathroom there is also access to the terrace, a part there are two additional bedrooms and a family bathroom. Included in the price is a covered parking space and an ample storage room. Extras: First class AEG electrical appliances including dishwasher, microwave, etc. marble floors, ducted air conditioning, electrical underfloor heating, home automation system, video entry phone, electrical roller blinds, etc. The residential complex is completely fenced and has a beautiful landscaped exterior area with lawns, large palm trees, and a stunning swimming pool. The resort has a 24-hour security service.