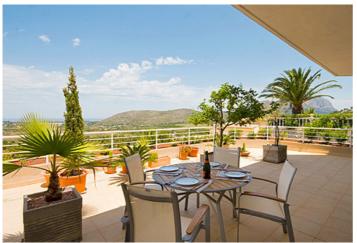

Penthouse apartment with stunning views over the Mediterranean Sea and the natural park Montgó, located at La Sella Golf Resort, Costa Blanca. The penthouse has an independent fully fitted kitchen with an adjoining laundry, a living-dining room with exit to the ample terrace. From the master bedroom with en-suite bathroom there is also access to the terrace, a part there are two additional bedrooms and a family bathroom. Included in the price is a covered parking space and an ample storage room. Extras: First class AEG electrical appliances including dishwasher, microwave, etc. marble floors, ducted air conditioning, electrical underfloor heating, home automation system, video entry phone, electrical roller blinds, etc. The residential complex is completely fenced and has a beautiful landscaped exterior area with lawns, large palm trees, and a stunning swimming pool. The resort has a 24-hour security service.