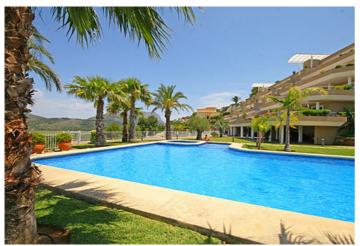

Penthouse apartment with stunning views over the Mediterranean Sea and the natural park Montgó, located at La Sella Golf Resort, Costa Blanca. The penthouse has an independent fully fitted kitchen with an adjoining laundry, a living-dining room with exit to the ample terrace. From the master bedroom with en-suite bathroom there is also access to the terrace, a part there are two additional bedrooms and a family bathroom. Included in the price is a covered parking space and an ample storage room. Extras: First class AEG electrical appliances including dishwasher, microwave, etc. marble floors, ducted air conditioning, electrical underfloor heating, home automation system, video entry phone, electrical roller blinds, etc. The residential complex is completely fenced and has a beautiful landscaped exterior area with lawns, large palm trees, and a stunning swimming pool. The resort has a 24-hour security service.