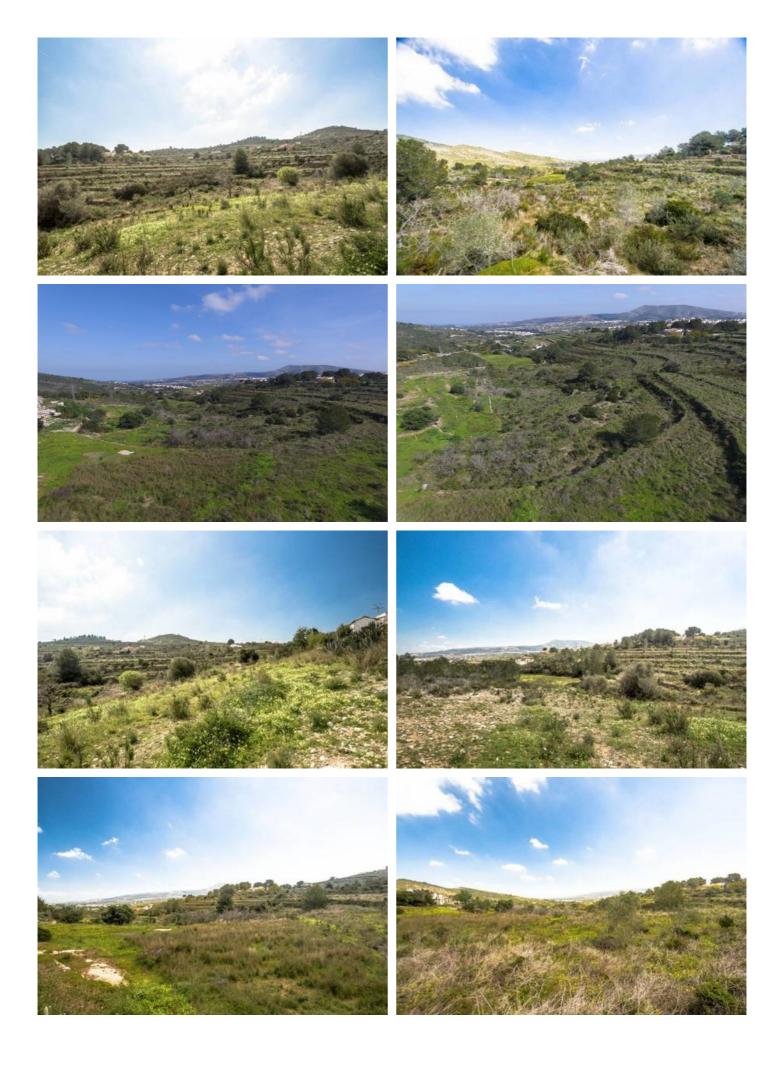

Price
350,000

Large plot located between Teulada and Benitachell... The plot is oriented east and is located 6 km from the sea and 2 km from the center of Javea. A unique price for this large plot with good access road... Your own valley with lots of privacy and stunning views... For the design and the future construction of a new villa, we are happy to assist you..