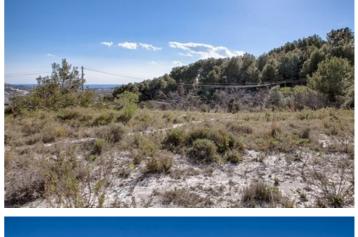

400,000

This plot is located between Moraira and Javea, perfect for building a luxury villa... There is sufficient space for horses, for example.... The plot has an area of 11,000m2 and has sea views.