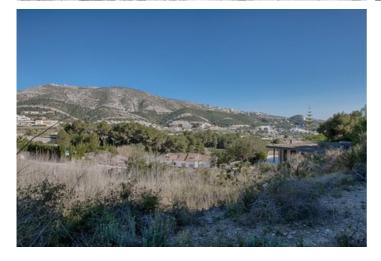

400,000

This plot is located between Moraira and Javea, perfect for building a luxury villa... There is sufficient space for horses, for example.... The plot has an area of 11,000m2 and has sea views.