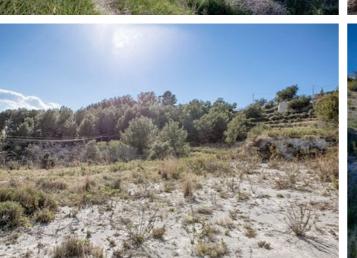

400,000

This plot is located between Moraira and Javea, perfect for building a luxury villa... There is sufficient space for horses, for example.... The plot has an area of 11,000m2 and has sea views.