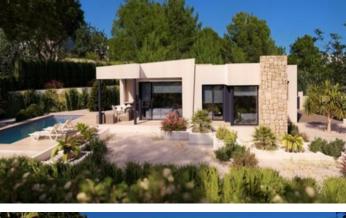

## Villa for sale in Benissa

| Reference<br>630057                                               | and the second second |
|-------------------------------------------------------------------|-----------------------|
| <b>Operation</b><br>For sale                                      |                       |
| Building Type<br>Resale                                           |                       |
| Location                                                          | ALL CALLER AND        |
| Property Type                                                     |                       |
| <b>Bedrooms / Bathrooms</b><br>3 / 2                              |                       |
| <b>Size</b><br>138 m <sup>2</sup> Build / 800 m <sup>2</sup> Plot |                       |
| <b>Price</b><br>890,000                                           |                       |

These 5 villas, varying from 138m2 build to 153m2, all have a slightly different design but with the same details:. . A bright and spacious living room with direct access to the covered terrace, garden, terrace and pool. An American, fully equipped kitchen. Three bedrooms with built-in wardrobes, two bathrooms (one is an en-suite with the master bedroom), a laundry room and a nice entrance hall. . . All villas are all-on-one floor and all of them have a very well-designed lay-out. Complete with underfloor heating, air conditioning and many extras.. . . The project is situated in the very green, coastal area of Benissa on only 1000m distance from the picturesque bay and beach of La Llobella.. . Excellent offer!!! .... And ALL OF THEM HAVE GOT THE LOOKS!!!.