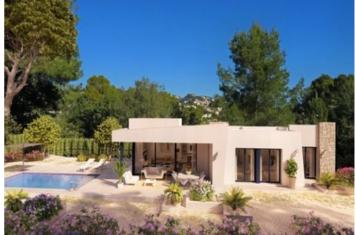

These 5 villas, varying from 138m2 build to 153m2, all have a slightly different design but with the same details:. . A bright and spacious living room with direct access to the covered terrace, garden, terrace and pool. An American, fully equipped kitchen. Three bedrooms with built-in wardrobes, two bathrooms (one is an en-suite with the master bedroom), a laundry room and a nice entrance hall. . . All villas are all-on-one floor and all of them have a very well-designed lay-out. Complete with underfloor heating, air conditioning and many extras.. . . The project is situated in the very green, coastal area of Benissa on only 1000m distance from the picturesque bay and beach of La Llobella.. . Excellent offer!!! .... And ALL OF THEM HAVE GOT THE LOOKS!!!.