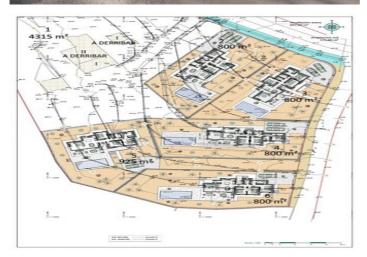

These 5 villas, varying from 138m2 build to 153m2, all have a slightly different design but with the same details:. . A bright and spacious living room with direct access to the covered terrace, garden, terrace and pool. An American, fully equipped kitchen. Three bedrooms with built-in wardrobes, two bathrooms (one is an en-suite with the master bedroom), a laundry room and a nice entrance hall. . . All villas are all-on-one floor and all of them have a very well-designed lay-out. Complete with underfloor heating, air conditioning and many extras.. . . The project is situated in the very green, coastal area of Benissa on only 1000m distance from the picturesque bay and beach of La Llobella.. . Excellent offer!!! .... And ALL OF THEM HAVE GOT THE LOOKS!!!.