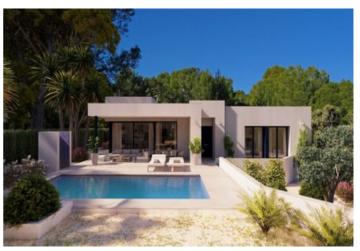

These 5 villas, varying from 138m2 build to 153m2, all have a slightly different design but with the same details:. . A bright and spacious living room with direct access to the covered terrace, garden, terrace and pool. An American, fully equipped kitchen. Three bedrooms with built-in wardrobes, two bathrooms (one is an en-suite with the master bedroom), a laundry room and a nice entrance hall. . . All villas are all-on-one floor and all of them have a very well-designed lay-out. Complete with underfloor heating, air conditioning and many extras.. . . The project is situated in the very green, coastal area of Benissa on only 1000m distance from the picturesque bay and beach of La Llobella.. . Excellent offer!!! .... And ALL OF THEM HAVE GOT THE LOOKS!!!.