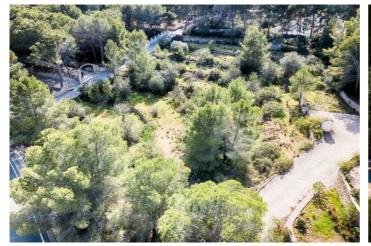

These 5 villas, varying from 138m2 build to 153m2, all have a slightly different design but with the same details:. . A bright and spacious living room with direct access to the covered terrace, garden, terrace and pool. An American, fully equipped kitchen. Three bedrooms with built-in wardrobes, two bathrooms (one is an en-suite with the master bedroom), a laundry room and a nice entrance hall. . . All villas are all-on-one floor and all of them have a very well-designed lay-out. Complete with underfloor heating, air conditioning and many extras.. . . The project is situated in the very green, coastal area of Benissa on only 1000m distance from the picturesque bay and beach of La Llobella.. . Excellent offer!!! .... And ALL OF THEM HAVE GOT THE LOOKS!!!.