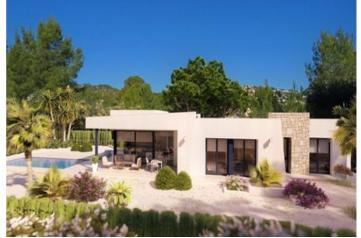

These 5 villas, varying from 138m2 build to 153m2, all have a slightly different design but with the same details:. . A bright and spacious living room with direct access to the covered terrace, garden, terrace and pool. An American, fully equipped kitchen. Three bedrooms with built-in wardrobes, two bathrooms (one is an en-suite with the master bedroom), a laundry room and a nice entrance hall. . . All villas are all-on-one floor and all of them have a very well-designed lay-out. Complete with underfloor heating, air conditioning and many extras.. . . The project is situated in the very green, coastal area of Benissa on only 1000m distance from the picturesque bay and beach of La Llobella.. . Excellent offer!!! .... And ALL OF THEM HAVE GOT THE LOOKS!!!.