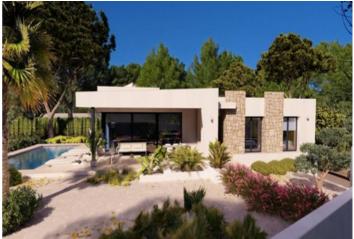

## Villa for sale in Benissa

| Reference<br>630057                                               | and the second second |
|-------------------------------------------------------------------|-----------------------|
| <b>Operation</b><br>For sale                                      |                       |
| Building Type<br>Resale                                           |                       |
| Location                                                          | ALL CALLER AND        |
| Property Type                                                     |                       |
| <b>Bedrooms / Bathrooms</b><br>3 / 2                              |                       |
| <b>Size</b><br>138 m <sup>2</sup> Build / 800 m <sup>2</sup> Plot |                       |
| <b>Price</b><br>890,000                                           |                       |

These 5 villas, varying from 138m2 build to 153m2, all have a slightly different design but with the same details:. . A bright and spacious living room with direct access to the covered terrace, garden, terrace and pool. An American, fully equipped kitchen. Three bedrooms with built-in wardrobes, two bathrooms (one is an en-suite with the master bedroom), a laundry room and a nice entrance hall. . . All villas are all-on-one floor and all of them have a very well-designed lay-out. Complete with underfloor heating, air conditioning and many extras.. . . The project is situated in the very green, coastal area of Benissa on only 1000m distance from the picturesque bay and beach of La Llobella.. . Excellent offer!!! .... And ALL OF THEM HAVE GOT THE LOOKS!!!.