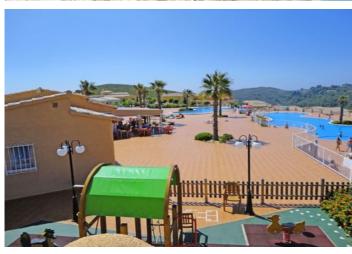

Price
309,000

New built apartments, with a modern architecture, with 2 bedrooms and 2 bathrooms, kitchen open to the living room, with various models to choose from, terrace and garden on the ground floor apartments, and solarium on the top floor, all distributed to make the most of the space, taking advantage of the Mediterranean light and offering a plus of comfort in your day to day. The equipment in the apartments are also oriented to comfort with under-floor heating, hot and cold air conditioning by conduits with thermostat in the living room, hot water by Altherma system, electrical appliances are included and a project of decoration to give them style and warmness. The communal areas are designed to relax and enjoy as a family, with a pool surrounded by large terraces to enjoy the sun, playground for kids, social club, gardens and parking areas. Within a short distance to "Cala del Llebeig", the urban core of Moraira and all the services that the Residential Resort is equipped with. The apartment is located on a residential complex and has access to 2 large communal pools, sun terraces and restaurant. Sold fully furnished and equipped to a high standard. Good rental return achievable.