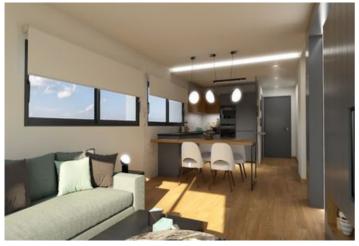

Price
309,000

New built apartments, with a modern architecture, with 2 bedrooms and 2 bathrooms, kitchen open to the living room, with various models to choose from, terrace and garden on the ground floor apartments, and solarium on the top floor, all distributed to make the most of the space, taking advantage of the Mediterranean light and offering a plus of comfort in your day to day. The equipment in the apartments are also oriented to comfort with under-floor heating, hot and cold air conditioning by conduits with thermostat in the living room, hot water by Altherma system, electrical appliances are included and a project of decoration to give them style and warmness. The communal areas are designed to relax and enjoy as a family, with a pool surrounded by large terraces to enjoy the sun, playground for kids, social club, gardens and parking areas. Within a short distance to "Cala del Llebeig", the urban core of Moraira and all the services that the Residential Resort is equipped with. The apartment is located on a residential complex and has access to 2 large communal pools, sun terraces and restaurant. Sold fully furnished and equipped to a high standard. Good rental return achievable.