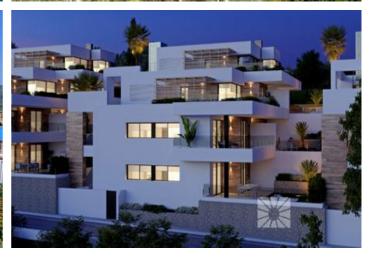

## Contemporary new build apartments for sale in Benitachell, Costa Blanca

Reference
D643489

Operation
For sale

Building Type
Resale

Location

Property Type

Bedrooms / Bathrooms
2 / 2

Size
182 m<sup>2</sup> Build / 0 m<sup>2</sup> Plot

Price
309,000

New built apartments, with a modern architecture, with 2 bedrooms and 2 bathrooms, kitchen open to the living room, with various models to choose from, terrace and garden on the ground floor apartments, and solarium on the top floor, all distributed to make the most of the space, taking advantage of the Mediterranean light and offering a plus of comfort in your day to day. The equipment in the apartments are also oriented to comfort with under-floor heating, hot and cold air conditioning by conduits with thermostat in the living room, hot water by Altherma system, electrical appliances are included and a project of decoration to give them style and warmness. The communal areas are designed to relax and enjoy as a family, with a pool surrounded by large terraces to enjoy the sun, playground for kids, social club, gardens and parking areas. Within a short distance to "Cala del Llebeig", the urban core of Moraira and all the services that the Residential Resort is equipped with. The apartment is located on a residential complex and has access to 2 large communal pools, sun terraces and restaurant. Sold fully furnished and equipped to a high standard. Good rental return achievable.