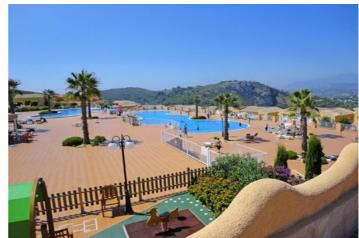

Price
309,000

New built apartments, with a modern architecture, with 2 bedrooms and 2 bathrooms, kitchen open to the living room, with various models to choose from, terrace and garden on the ground floor apartments, and solarium on the top floor, all distributed to make the most of the space, taking advantage of the Mediterranean light and offering a plus of comfort in your day to day. The equipment in the apartments are also oriented to comfort with under-floor heating, hot and cold air conditioning by conduits with thermostat in the living room, hot water by Altherma system, electrical appliances are included and a project of decoration to give them style and warmness. The communal areas are designed to relax and enjoy as a family, with a pool surrounded by large terraces to enjoy the sun, playground for kids, social club, gardens and parking areas. Within a short distance to "Cala del Llebeig", the urban core of Moraira and all the services that the Residential Resort is equipped with. The apartment is located on a residential complex and has access to 2 large communal pools, sun terraces and restaurant. Sold fully furnished and equipped to a high standard. Good rental return achievable.