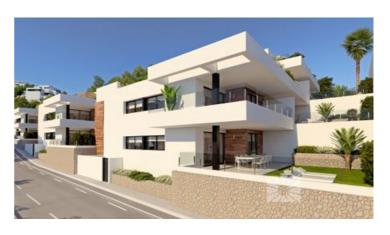

Price
309,000

New built apartments, with a modern architecture, with 2 bedrooms and 2 bathrooms, kitchen open to the living room, with various models to choose from, terrace and garden on the ground floor apartments, and solarium on the top floor, all distributed to make the most of the space, taking advantage of the Mediterranean light and offering a plus of comfort in your day to day. The equipment in the apartments are also oriented to comfort with under-floor heating, hot and cold air conditioning by conduits with thermostat in the living room, hot water by Altherma system, electrical appliances are included and a project of decoration to give them style and warmness. The communal areas are designed to relax and enjoy as a family, with a pool surrounded by large terraces to enjoy the sun, playground for kids, social club, gardens and parking areas. Within a short distance to "Cala del Llebeig", the urban core of Moraira and all the services that the Residential Resort is equipped with. The apartment is located on a residential complex and has access to 2 large communal pools, sun terraces and restaurant. Sold fully furnished and equipped to a high standard. Good rental return achievable.