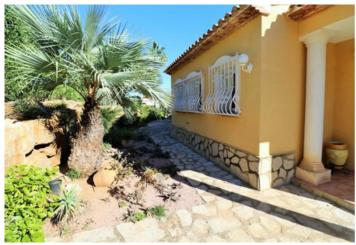

Price
P.O.A

EXCLUSIVE LISTING BULLMANN PROPERTIES- This ample two-story villa is built on a terraced plot of 1.464 m2 with a good sun orientation facing southwest. The villa is accessed via a gate and the wide driveway leads to the entrance. The main floor has the following layout: entrance hall, a guest toilet, and to the left an open fully fitted kitchen, a dining room, and a living room with fireplace. The night area is to the right-hand side, consisting of two bedrooms and two bathrooms, one of them en suite. Both bedrooms have access to an ample, sunny, and very private terrace where to enjoy the beautiful views of the surrounding landscape. Via an internal staircase, you come down to the lower level with two additional bedrooms and a family bathroom. Both bedrooms have an exit to the swimming pool area and the terrace. There is a BBQ area at the swimming pool level and several storage spaces. All rooms have air conditioning with hot & cold options and there is gas central heating in the house.