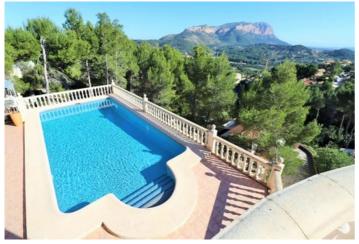

Price
P.O.A

EXCLUSIVE LISTING BULLMANN PROPERTIES- This ample two-story villa is built on a terraced plot of 1.464 m2 with a good sun orientation facing southwest. The villa is accessed via a gate and the wide driveway leads to the entrance. The main floor has the following layout: entrance hall, a guest toilet, and to the left an open fully fitted kitchen, a dining room, and a living room with fireplace. The night area is to the right-hand side, consisting of two bedrooms and two bathrooms, one of them en suite. Both bedrooms have access to an ample, sunny, and very private terrace where to enjoy the beautiful views of the surrounding landscape. Via an internal staircase, you come down to the lower level with two additional bedrooms and a family bathroom. Both bedrooms have an exit to the swimming pool area and the terrace. There is a BBQ area at the swimming pool level and several storage spaces. All rooms have air conditioning with hot & cold options and there is gas central heating in the house.