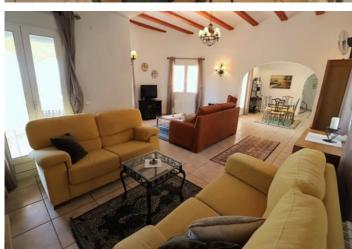

Price
P.O.A

EXCLUSIVE LISTING BULLMANN PROPERTIES- This ample two-story villa is built on a terraced plot of 1.464 m2 with a good sun orientation facing southwest. The villa is accessed via a gate and the wide driveway leads to the entrance. The main floor has the following layout: entrance hall, a guest toilet, and to the left an open fully fitted kitchen, a dining room, and a living room with fireplace. The night area is to the right-hand side, consisting of two bedrooms and two bathrooms, one of them en suite. Both bedrooms have access to an ample, sunny, and very private terrace where to enjoy the beautiful views of the surrounding landscape. Via an internal staircase, you come down to the lower level with two additional bedrooms and a family bathroom. Both bedrooms have an exit to the swimming pool area and the terrace. There is a BBQ area at the swimming pool level and several storage spaces. All rooms have air conditioning with hot & cold options and there is gas central heating in the house.