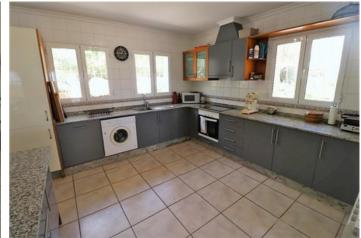

Price
P.O.A

EXCLUSIVE LISTING BULLMANN PROPERTIES- This ample two-story villa is built on a terraced plot of 1.464 m2 with a good sun orientation facing southwest. The villa is accessed via a gate and the wide driveway leads to the entrance. The main floor has the following layout: entrance hall, a guest toilet, and to the left an open fully fitted kitchen, a dining room, and a living room with fireplace. The night area is to the right-hand side, consisting of two bedrooms and two bathrooms, one of them en suite. Both bedrooms have access to an ample, sunny, and very private terrace where to enjoy the beautiful views of the surrounding landscape. Via an internal staircase, you come down to the lower level with two additional bedrooms and a family bathroom. Both bedrooms have an exit to the swimming pool area and the terrace. There is a BBQ area at the swimming pool level and several storage spaces. All rooms have air conditioning with hot & cold options and there is gas central heating in the house.