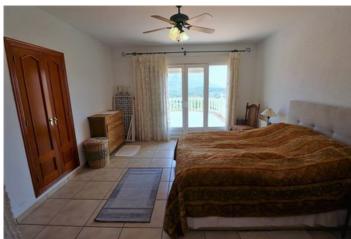

Price
P.O.A

EXCLUSIVE LISTING BULLMANN PROPERTIES- This ample two-story villa is built on a terraced plot of 1.464 m2 with a good sun orientation facing southwest. The villa is accessed via a gate and the wide driveway leads to the entrance. The main floor has the following layout: entrance hall, a guest toilet, and to the left an open fully fitted kitchen, a dining room, and a living room with fireplace. The night area is to the right-hand side, consisting of two bedrooms and two bathrooms, one of them en suite. Both bedrooms have access to an ample, sunny, and very private terrace where to enjoy the beautiful views of the surrounding landscape. Via an internal staircase, you come down to the lower level with two additional bedrooms and a family bathroom. Both bedrooms have an exit to the swimming pool area and the terrace. There is a BBQ area at the swimming pool level and several storage spaces. All rooms have air conditioning with hot & cold options and there is gas central heating in the house.