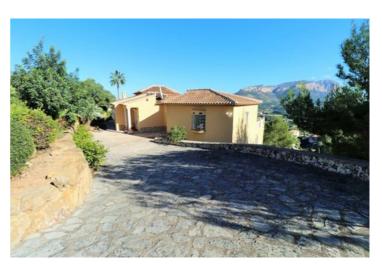

## Ample villa with open views to the mountain in La Sella Golf, Costa Blanca

Reference
D647917

Operation
For sale

Building Type
Resale

Location

Property Type

Bedrooms / Bathrooms
4 / 3

Size
201 m<sup>2</sup> Build / 1464 m<sup>2</sup> Plot

Price
P.O.A

EXCLUSIVE LISTING BULLMANN PROPERTIES- This ample two-story villa is built on a terraced plot of 1.464 m2 with a good sun orientation facing southwest. The villa is accessed via a gate and the wide driveway leads to the entrance. The main floor has the following layout: entrance hall, a guest toilet, and to the left an open fully fitted kitchen, a dining room, and a living room with fireplace. The night area is to the right-hand side, consisting of two bedrooms and two bathrooms, one of them en suite. Both bedrooms have access to an ample, sunny, and very private terrace where to enjoy the beautiful views of the surrounding landscape. Via an internal staircase, you come down to the lower level with two additional bedrooms and a family bathroom. Both bedrooms have an exit to the swimming pool area and the terrace. There is a BBQ area at the swimming pool level and several storage spaces. All rooms have air conditioning with hot & cold options and there is gas central heating in the house.