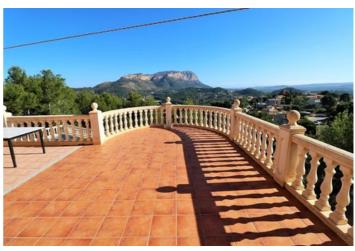

Price
P.O.A

EXCLUSIVE LISTING BULLMANN PROPERTIES- This ample two-story villa is built on a terraced plot of 1.464 m2 with a good sun orientation facing southwest. The villa is accessed via a gate and the wide driveway leads to the entrance. The main floor has the following layout: entrance hall, a guest toilet, and to the left an open fully fitted kitchen, a dining room, and a living room with fireplace. The night area is to the right-hand side, consisting of two bedrooms and two bathrooms, one of them en suite. Both bedrooms have access to an ample, sunny, and very private terrace where to enjoy the beautiful views of the surrounding landscape. Via an internal staircase, you come down to the lower level with two additional bedrooms and a family bathroom. Both bedrooms have an exit to the swimming pool area and the terrace. There is a BBQ area at the swimming pool level and several storage spaces. All rooms have air conditioning with hot & cold options and there is gas central heating in the house.