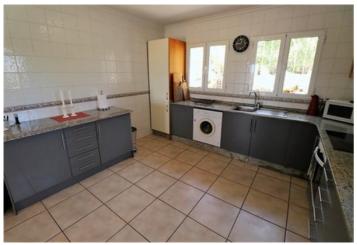

Price
P.O.A

EXCLUSIVE LISTING BULLMANN PROPERTIES- This ample two-story villa is built on a terraced plot of 1.464 m2 with a good sun orientation facing southwest. The villa is accessed via a gate and the wide driveway leads to the entrance. The main floor has the following layout: entrance hall, a guest toilet, and to the left an open fully fitted kitchen, a dining room, and a living room with fireplace. The night area is to the right-hand side, consisting of two bedrooms and two bathrooms, one of them en suite. Both bedrooms have access to an ample, sunny, and very private terrace where to enjoy the beautiful views of the surrounding landscape. Via an internal staircase, you come down to the lower level with two additional bedrooms and a family bathroom. Both bedrooms have an exit to the swimming pool area and the terrace. There is a BBQ area at the swimming pool level and several storage spaces. All rooms have air conditioning with hot & cold options and there is gas central heating in the house.