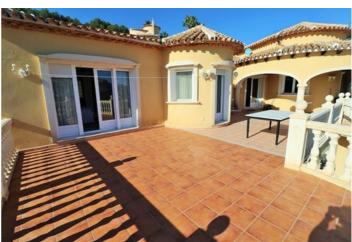

Price
P.O.A

EXCLUSIVE LISTING BULLMANN PROPERTIES- This ample two-story villa is built on a terraced plot of 1.464 m2 with a good sun orientation facing southwest. The villa is accessed via a gate and the wide driveway leads to the entrance. The main floor has the following layout: entrance hall, a guest toilet, and to the left an open fully fitted kitchen, a dining room, and a living room with fireplace. The night area is to the right-hand side, consisting of two bedrooms and two bathrooms, one of them en suite. Both bedrooms have access to an ample, sunny, and very private terrace where to enjoy the beautiful views of the surrounding landscape. Via an internal staircase, you come down to the lower level with two additional bedrooms and a family bathroom. Both bedrooms have an exit to the swimming pool area and the terrace. There is a BBQ area at the swimming pool level and several storage spaces. All rooms have air conditioning with hot & cold options and there is gas central heating in the house.