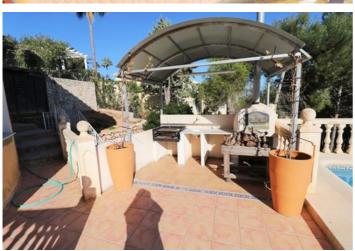

Price
P.O.A

EXCLUSIVE LISTING BULLMANN PROPERTIES- This ample two-story villa is built on a terraced plot of 1.464 m2 with a good sun orientation facing southwest. The villa is accessed via a gate and the wide driveway leads to the entrance. The main floor has the following layout: entrance hall, a guest toilet, and to the left an open fully fitted kitchen, a dining room, and a living room with fireplace. The night area is to the right-hand side, consisting of two bedrooms and two bathrooms, one of them en suite. Both bedrooms have access to an ample, sunny, and very private terrace where to enjoy the beautiful views of the surrounding landscape. Via an internal staircase, you come down to the lower level with two additional bedrooms and a family bathroom. Both bedrooms have an exit to the swimming pool area and the terrace. There is a BBQ area at the swimming pool level and several storage spaces. All rooms have air conditioning with hot & cold options and there is gas central heating in the house.