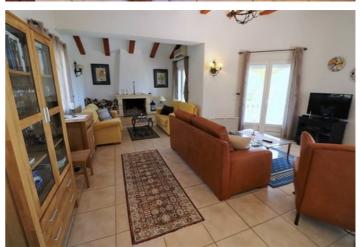

Price
P.O.A

EXCLUSIVE LISTING BULLMANN PROPERTIES- This ample two-story villa is built on a terraced plot of 1.464 m2 with a good sun orientation facing southwest. The villa is accessed via a gate and the wide driveway leads to the entrance. The main floor has the following layout: entrance hall, a guest toilet, and to the left an open fully fitted kitchen, a dining room, and a living room with fireplace. The night area is to the right-hand side, consisting of two bedrooms and two bathrooms, one of them en suite. Both bedrooms have access to an ample, sunny, and very private terrace where to enjoy the beautiful views of the surrounding landscape. Via an internal staircase, you come down to the lower level with two additional bedrooms and a family bathroom. Both bedrooms have an exit to the swimming pool area and the terrace. There is a BBQ area at the swimming pool level and several storage spaces. All rooms have air conditioning with hot & cold options and there is gas central heating in the house.