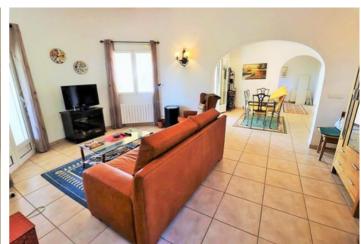

Price
P.O.A

EXCLUSIVE LISTING BULLMANN PROPERTIES- This ample two-story villa is built on a terraced plot of 1.464 m2 with a good sun orientation facing southwest. The villa is accessed via a gate and the wide driveway leads to the entrance. The main floor has the following layout: entrance hall, a guest toilet, and to the left an open fully fitted kitchen, a dining room, and a living room with fireplace. The night area is to the right-hand side, consisting of two bedrooms and two bathrooms, one of them en suite. Both bedrooms have access to an ample, sunny, and very private terrace where to enjoy the beautiful views of the surrounding landscape. Via an internal staircase, you come down to the lower level with two additional bedrooms and a family bathroom. Both bedrooms have an exit to the swimming pool area and the terrace. There is a BBQ area at the swimming pool level and several storage spaces. All rooms have air conditioning with hot & cold options and there is gas central heating in the house.