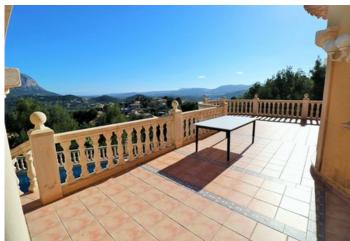

Price
P.O.A

EXCLUSIVE LISTING BULLMANN PROPERTIES- This ample two-story villa is built on a terraced plot of 1.464 m2 with a good sun orientation facing southwest. The villa is accessed via a gate and the wide driveway leads to the entrance. The main floor has the following layout: entrance hall, a guest toilet, and to the left an open fully fitted kitchen, a dining room, and a living room with fireplace. The night area is to the right-hand side, consisting of two bedrooms and two bathrooms, one of them en suite. Both bedrooms have access to an ample, sunny, and very private terrace where to enjoy the beautiful views of the surrounding landscape. Via an internal staircase, you come down to the lower level with two additional bedrooms and a family bathroom. Both bedrooms have an exit to the swimming pool area and the terrace. There is a BBQ area at the swimming pool level and several storage spaces. All rooms have air conditioning with hot & cold options and there is gas central heating in the house.