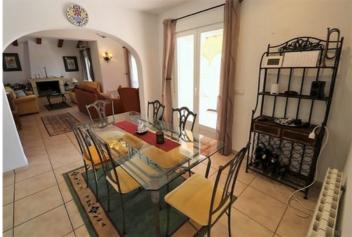

Price
P.O.A

EXCLUSIVE LISTING BULLMANN PROPERTIES- This ample two-story villa is built on a terraced plot of 1.464 m2 with a good sun orientation facing southwest. The villa is accessed via a gate and the wide driveway leads to the entrance. The main floor has the following layout: entrance hall, a guest toilet, and to the left an open fully fitted kitchen, a dining room, and a living room with fireplace. The night area is to the right-hand side, consisting of two bedrooms and two bathrooms, one of them en suite. Both bedrooms have access to an ample, sunny, and very private terrace where to enjoy the beautiful views of the surrounding landscape. Via an internal staircase, you come down to the lower level with two additional bedrooms and a family bathroom. Both bedrooms have an exit to the swimming pool area and the terrace. There is a BBQ area at the swimming pool level and several storage spaces. All rooms have air conditioning with hot & cold options and there is gas central heating in the house.