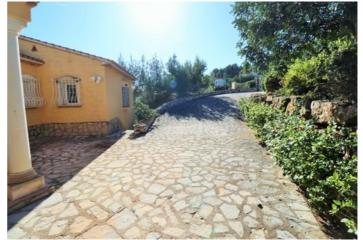

Price
P.O.A

EXCLUSIVE LISTING BULLMANN PROPERTIES- This ample two-story villa is built on a terraced plot of 1.464 m2 with a good sun orientation facing southwest. The villa is accessed via a gate and the wide driveway leads to the entrance. The main floor has the following layout: entrance hall, a guest toilet, and to the left an open fully fitted kitchen, a dining room, and a living room with fireplace. The night area is to the right-hand side, consisting of two bedrooms and two bathrooms, one of them en suite. Both bedrooms have access to an ample, sunny, and very private terrace where to enjoy the beautiful views of the surrounding landscape. Via an internal staircase, you come down to the lower level with two additional bedrooms and a family bathroom. Both bedrooms have an exit to the swimming pool area and the terrace. There is a BBQ area at the swimming pool level and several storage spaces. All rooms have air conditioning with hot & cold options and there is gas central heating in the house.