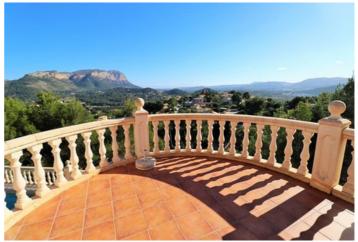

Price
P.O.A

EXCLUSIVE LISTING BULLMANN PROPERTIES- This ample two-story villa is built on a terraced plot of 1.464 m2 with a good sun orientation facing southwest. The villa is accessed via a gate and the wide driveway leads to the entrance. The main floor has the following layout: entrance hall, a guest toilet, and to the left an open fully fitted kitchen, a dining room, and a living room with fireplace. The night area is to the right-hand side, consisting of two bedrooms and two bathrooms, one of them en suite. Both bedrooms have access to an ample, sunny, and very private terrace where to enjoy the beautiful views of the surrounding landscape. Via an internal staircase, you come down to the lower level with two additional bedrooms and a family bathroom. Both bedrooms have an exit to the swimming pool area and the terrace. There is a BBQ area at the swimming pool level and several storage spaces. All rooms have air conditioning with hot & cold options and there is gas central heating in the house.