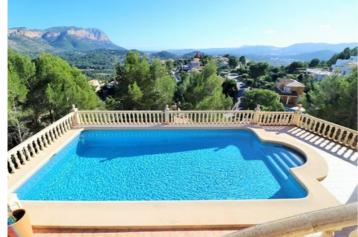

Price
P.O.A

EXCLUSIVE LISTING BULLMANN PROPERTIES- This ample two-story villa is built on a terraced plot of 1.464 m2 with a good sun orientation facing southwest. The villa is accessed via a gate and the wide driveway leads to the entrance. The main floor has the following layout: entrance hall, a guest toilet, and to the left an open fully fitted kitchen, a dining room, and a living room with fireplace. The night area is to the right-hand side, consisting of two bedrooms and two bathrooms, one of them en suite. Both bedrooms have access to an ample, sunny, and very private terrace where to enjoy the beautiful views of the surrounding landscape. Via an internal staircase, you come down to the lower level with two additional bedrooms and a family bathroom. Both bedrooms have an exit to the swimming pool area and the terrace. There is a BBQ area at the swimming pool level and several storage spaces. All rooms have air conditioning with hot & cold options and there is gas central heating in the house.