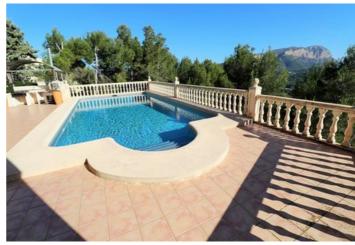

Price
P.O.A

EXCLUSIVE LISTING BULLMANN PROPERTIES- This ample two-story villa is built on a terraced plot of 1.464 m2 with a good sun orientation facing southwest. The villa is accessed via a gate and the wide driveway leads to the entrance. The main floor has the following layout: entrance hall, a guest toilet, and to the left an open fully fitted kitchen, a dining room, and a living room with fireplace. The night area is to the right-hand side, consisting of two bedrooms and two bathrooms, one of them en suite. Both bedrooms have access to an ample, sunny, and very private terrace where to enjoy the beautiful views of the surrounding landscape. Via an internal staircase, you come down to the lower level with two additional bedrooms and a family bathroom. Both bedrooms have an exit to the swimming pool area and the terrace. There is a BBQ area at the swimming pool level and several storage spaces. All rooms have air conditioning with hot & cold options and there is gas central heating in the house.