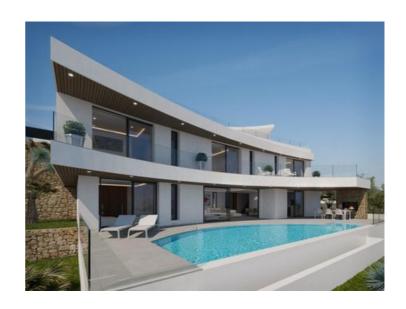

**Property Type** 

**Bedrooms / Bathrooms** 

4/4

Size

300 m<sup>2</sup> Build / 1000 m<sup>2</sup> Plot

**Price** 

1,635,000

It is a house with 3 floors above ground level, it has three lot boundaries with other plots and a boundary leading to the road from where the road and pedestrian access to the carport and the access floor to the house depart... On the ground floor are the day areas (living room and bedroom 04) as well as the server rooms (kitchen, bathroom, utility room and laundry room)... The first floor consists of a rectangular box (closed volume) and a continuous irregularly shaped balcony along the longitudinal facade. This balcony flies relative to the facade surface of the ground floor, creating an area with covered terraces. In addition to promoting shady areas on the ground floor. On this floor are the day rooms (bedrooms 01, 02, 03,) and the server rooms (bathrooms 01, 02, 03,).. The second floor consists only of a large upper terrace and an access area to the house and the elevator... The vacant land space is used for gardening, a parking lot and a swimming pool. All this with private access... Residential, with 2 parking spaces, swimming pool and green areas on the plot. It is a low-density building with the typology of a single-family home... The property complies with the Technical Building Code (CTE), structural safety and seismic resistance, the ICT (telecommunications) and the regulations for electrical, energy, thermal and waste installations, as well as the PGOU of Calpe.