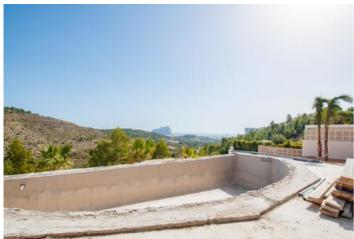

**Property Type** 

**Bedrooms / Bathrooms** 

4/4

Size

300 m<sup>2</sup> Build / 1000 m<sup>2</sup> Plot

**Price** 

1,635,000

It is a house with 3 floors above ground level, it has three lot boundaries with other plots and a boundary leading to the road from where the road and pedestrian access to the carport and the access floor to the house depart... On the ground floor are the day areas (living room and bedroom 04) as well as the server rooms (kitchen, bathroom, utility room and laundry room)... The first floor consists of a rectangular box (closed volume) and a continuous irregularly shaped balcony along the longitudinal facade. This balcony flies relative to the facade surface of the ground floor, creating an area with covered terraces. In addition to promoting shady areas on the ground floor. On this floor are the day rooms (bedrooms 01, 02, 03,) and the server rooms (bathrooms 01, 02, 03,).. The second floor consists only of a large upper terrace and an access area to the house and the elevator... The vacant land space is used for gardening, a parking lot and a swimming pool. All this with private access... Residential, with 2 parking spaces, swimming pool and green areas on the plot. It is a low-density building with the typology of a single-family home... The property complies with the Technical Building Code (CTE), structural safety and seismic resistance, the ICT (telecommunications) and the regulations for electrical, energy, thermal and waste installations, as well as the PGOU of Calpe.