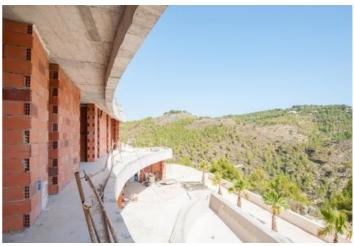

**Property Type** 

**Bedrooms / Bathrooms** 

4/4

Size

300 m<sup>2</sup> Build / 1000 m<sup>2</sup> Plot

**Price** 

1,635,000

It is a house with 3 floors above ground level, it has three lot boundaries with other plots and a boundary leading to the road from where the road and pedestrian access to the carport and the access floor to the house depart... On the ground floor are the day areas (living room and bedroom 04) as well as the server rooms (kitchen, bathroom, utility room and laundry room)... The first floor consists of a rectangular box (closed volume) and a continuous irregularly shaped balcony along the longitudinal facade. This balcony flies relative to the facade surface of the ground floor, creating an area with covered terraces. In addition to promoting shady areas on the ground floor. On this floor are the day rooms (bedrooms 01, 02, 03,) and the server rooms (bathrooms 01, 02, 03,).. The second floor consists only of a large upper terrace and an access area to the house and the elevator... The vacant land space is used for gardening, a parking lot and a swimming pool. All this with private access... Residential, with 2 parking spaces, swimming pool and green areas on the plot. It is a low-density building with the typology of a single-family home... The property complies with the Technical Building Code (CTE), structural safety and seismic resistance, the ICT (telecommunications) and the regulations for electrical, energy, thermal and waste installations, as well as the PGOU of Calpe.