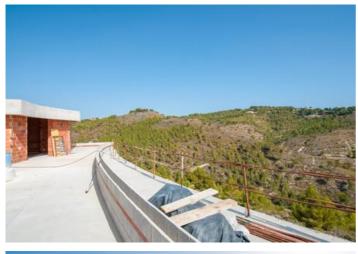

**Property Type** 

**Bedrooms / Bathrooms** 

4/4

Size

300 m<sup>2</sup> Build / 1000 m<sup>2</sup> Plot

**Price** 

1,635,000

It is a house with 3 floors above ground level, it has three lot boundaries with other plots and a boundary leading to the road from where the road and pedestrian access to the carport and the access floor to the house depart... On the ground floor are the day areas (living room and bedroom 04) as well as the server rooms (kitchen, bathroom, utility room and laundry room)... The first floor consists of a rectangular box (closed volume) and a continuous irregularly shaped balcony along the longitudinal facade. This balcony flies relative to the facade surface of the ground floor, creating an area with covered terraces. In addition to promoting shady areas on the ground floor. On this floor are the day rooms (bedrooms 01, 02, 03,) and the server rooms (bathrooms 01, 02, 03,).. The second floor consists only of a large upper terrace and an access area to the house and the elevator... The vacant land space is used for gardening, a parking lot and a swimming pool. All this with private access... Residential, with 2 parking spaces, swimming pool and green areas on the plot. It is a low-density building with the typology of a single-family home... The property complies with the Technical Building Code (CTE), structural safety and seismic resistance, the ICT (telecommunications) and the regulations for electrical, energy, thermal and waste installations, as well as the PGOU of Calpe.