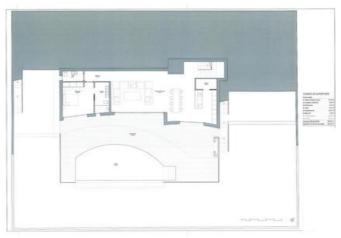

**Property Type** 

**Bedrooms / Bathrooms** 

4/4

Size

300 m<sup>2</sup> Build / 1000 m<sup>2</sup> Plot

**Price** 

1,635,000

It is a house with 3 floors above ground level, it has three lot boundaries with other plots and a boundary leading to the road from where the road and pedestrian access to the carport and the access floor to the house depart... On the ground floor are the day areas (living room and bedroom 04) as well as the server rooms (kitchen, bathroom, utility room and laundry room)... The first floor consists of a rectangular box (closed volume) and a continuous irregularly shaped balcony along the longitudinal facade. This balcony flies relative to the facade surface of the ground floor, creating an area with covered terraces. In addition to promoting shady areas on the ground floor. On this floor are the day rooms (bedrooms 01, 02, 03,) and the server rooms (bathrooms 01, 02, 03,).. The second floor consists only of a large upper terrace and an access area to the house and the elevator... The vacant land space is used for gardening, a parking lot and a swimming pool. All this with private access... Residential, with 2 parking spaces, swimming pool and green areas on the plot. It is a low-density building with the typology of a single-family home... The property complies with the Technical Building Code (CTE), structural safety and seismic resistance, the ICT (telecommunications) and the regulations for electrical, energy, thermal and waste installations, as well as the PGOU of Calpe.