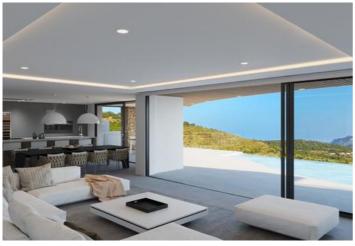

**Property Type** 

**Bedrooms / Bathrooms** 

4/4

Size

300 m<sup>2</sup> Build / 1000 m<sup>2</sup> Plot

**Price** 

1,635,000

It is a house with 3 floors above ground level, it has three lot boundaries with other plots and a boundary leading to the road from where the road and pedestrian access to the carport and the access floor to the house depart... On the ground floor are the day areas (living room and bedroom 04) as well as the server rooms (kitchen, bathroom, utility room and laundry room)... The first floor consists of a rectangular box (closed volume) and a continuous irregularly shaped balcony along the longitudinal facade. This balcony flies relative to the facade surface of the ground floor, creating an area with covered terraces. In addition to promoting shady areas on the ground floor. On this floor are the day rooms (bedrooms 01, 02, 03,) and the server rooms (bathrooms 01, 02, 03,).. The second floor consists only of a large upper terrace and an access area to the house and the elevator... The vacant land space is used for gardening, a parking lot and a swimming pool. All this with private access... Residential, with 2 parking spaces, swimming pool and green areas on the plot. It is a low-density building with the typology of a single-family home... The property complies with the Technical Building Code (CTE), structural safety and seismic resistance, the ICT (telecommunications) and the regulations for electrical, energy, thermal and waste installations, as well as the PGOU of Calpe.