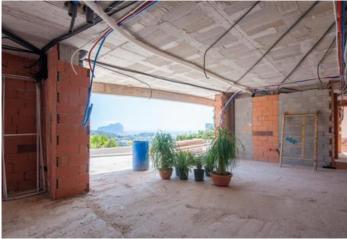

**Property Type** 

**Bedrooms / Bathrooms** 

4/4

Size

300 m<sup>2</sup> Build / 1000 m<sup>2</sup> Plot

**Price** 

1,635,000

It is a house with 3 floors above ground level, it has three lot boundaries with other plots and a boundary leading to the road from where the road and pedestrian access to the carport and the access floor to the house depart... On the ground floor are the day areas (living room and bedroom 04) as well as the server rooms (kitchen, bathroom, utility room and laundry room)... The first floor consists of a rectangular box (closed volume) and a continuous irregularly shaped balcony along the longitudinal facade. This balcony flies relative to the facade surface of the ground floor, creating an area with covered terraces. In addition to promoting shady areas on the ground floor. On this floor are the day rooms (bedrooms 01, 02, 03,) and the server rooms (bathrooms 01, 02, 03,).. The second floor consists only of a large upper terrace and an access area to the house and the elevator... The vacant land space is used for gardening, a parking lot and a swimming pool. All this with private access... Residential, with 2 parking spaces, swimming pool and green areas on the plot. It is a low-density building with the typology of a single-family home... The property complies with the Technical Building Code (CTE), structural safety and seismic resistance, the ICT (telecommunications) and the regulations for electrical, energy, thermal and waste installations, as well as the PGOU of Calpe.