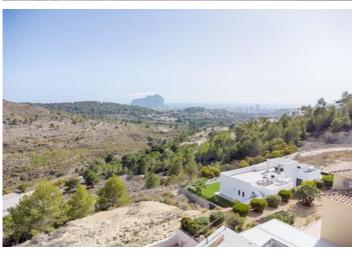

**Property Type** 

**Bedrooms / Bathrooms** 

4/4

Size

300 m<sup>2</sup> Build / 1000 m<sup>2</sup> Plot

**Price** 

1,635,000

It is a house with 3 floors above ground level, it has three lot boundaries with other plots and a boundary leading to the road from where the road and pedestrian access to the carport and the access floor to the house depart... On the ground floor are the day areas (living room and bedroom 04) as well as the server rooms (kitchen, bathroom, utility room and laundry room)... The first floor consists of a rectangular box (closed volume) and a continuous irregularly shaped balcony along the longitudinal facade. This balcony flies relative to the facade surface of the ground floor, creating an area with covered terraces. In addition to promoting shady areas on the ground floor. On this floor are the day rooms (bedrooms 01, 02, 03,) and the server rooms (bathrooms 01, 02, 03,).. The second floor consists only of a large upper terrace and an access area to the house and the elevator... The vacant land space is used for gardening, a parking lot and a swimming pool. All this with private access... Residential, with 2 parking spaces, swimming pool and green areas on the plot. It is a low-density building with the typology of a single-family home... The property complies with the Technical Building Code (CTE), structural safety and seismic resistance, the ICT (telecommunications) and the regulations for electrical, energy, thermal and waste installations, as well as the PGOU of Calpe.