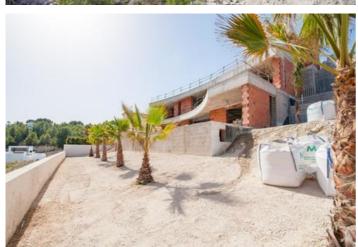

## Villa for sale in Calpe

Reference

674832

Operation

For sale

**Building Type** 

Resale

Location

**Property Type** 

**Bedrooms / Bathrooms** 

4/4

Size

300 m<sup>2</sup> Build / 1000 m<sup>2</sup> Plot

**Price** 

1,635,000

It is a house with 3 floors above ground level, it has three lot boundaries with other plots and a boundary leading to the road from where the road and pedestrian access to the carport and the access floor to the house depart... On the ground floor are the day areas (living room and bedroom 04) as well as the server rooms (kitchen, bathroom, utility room and laundry room)... The first floor consists of a rectangular box (closed volume) and a continuous irregularly shaped balcony along the longitudinal facade. This balcony flies relative to the facade surface of the ground floor, creating an area with covered terraces. In addition to promoting shady areas on the ground floor. On this floor are the day rooms (bedrooms 01, 02, 03,) and the server rooms (bathrooms 01, 02, 03,).. The second floor consists only of a large upper terrace and an access area to the house and the elevator... The vacant land space is used for gardening, a parking lot and a swimming pool. All this with private access... Residential, with 2 parking spaces, swimming pool and green areas on the plot. It is a low-density building with the typology of a single-family home... The property complies with the Technical Building Code (CTE), structural safety and seismic resistance, the ICT (telecommunications) and the regulations for electrical, energy, thermal and waste installations, as well as the PGOU of Calpe.