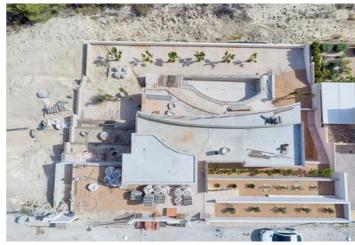

**Property Type** 

**Bedrooms / Bathrooms** 

4/4

Size

300 m<sup>2</sup> Build / 1000 m<sup>2</sup> Plot

**Price** 

1,635,000

It is a house with 3 floors above ground level, it has three lot boundaries with other plots and a boundary leading to the road from where the road and pedestrian access to the carport and the access floor to the house depart... On the ground floor are the day areas (living room and bedroom 04) as well as the server rooms (kitchen, bathroom, utility room and laundry room)... The first floor consists of a rectangular box (closed volume) and a continuous irregularly shaped balcony along the longitudinal facade. This balcony flies relative to the facade surface of the ground floor, creating an area with covered terraces. In addition to promoting shady areas on the ground floor. On this floor are the day rooms (bedrooms 01, 02, 03,) and the server rooms (bathrooms 01, 02, 03,).. The second floor consists only of a large upper terrace and an access area to the house and the elevator... The vacant land space is used for gardening, a parking lot and a swimming pool. All this with private access... Residential, with 2 parking spaces, swimming pool and green areas on the plot. It is a low-density building with the typology of a single-family home... The property complies with the Technical Building Code (CTE), structural safety and seismic resistance, the ICT (telecommunications) and the regulations for electrical, energy, thermal and waste installations, as well as the PGOU of Calpe.