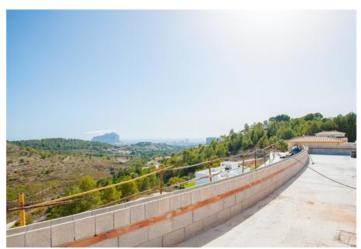

**Property Type** 

**Bedrooms / Bathrooms** 

4/4

Size

300 m<sup>2</sup> Build / 1000 m<sup>2</sup> Plot

**Price** 

1,635,000

It is a house with 3 floors above ground level, it has three lot boundaries with other plots and a boundary leading to the road from where the road and pedestrian access to the carport and the access floor to the house depart... On the ground floor are the day areas (living room and bedroom 04) as well as the server rooms (kitchen, bathroom, utility room and laundry room)... The first floor consists of a rectangular box (closed volume) and a continuous irregularly shaped balcony along the longitudinal facade. This balcony flies relative to the facade surface of the ground floor, creating an area with covered terraces. In addition to promoting shady areas on the ground floor. On this floor are the day rooms (bedrooms 01, 02, 03,) and the server rooms (bathrooms 01, 02, 03,).. The second floor consists only of a large upper terrace and an access area to the house and the elevator... The vacant land space is used for gardening, a parking lot and a swimming pool. All this with private access... Residential, with 2 parking spaces, swimming pool and green areas on the plot. It is a low-density building with the typology of a single-family home... The property complies with the Technical Building Code (CTE), structural safety and seismic resistance, the ICT (telecommunications) and the regulations for electrical, energy, thermal and waste installations, as well as the PGOU of Calpe.