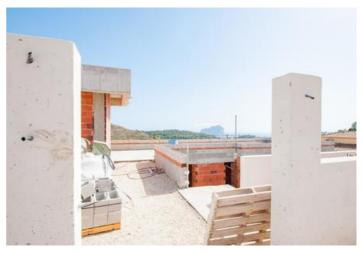

**Property Type** 

**Bedrooms / Bathrooms** 

4/4

Size

300 m<sup>2</sup> Build / 1000 m<sup>2</sup> Plot

**Price** 

1,635,000

It is a house with 3 floors above ground level, it has three lot boundaries with other plots and a boundary leading to the road from where the road and pedestrian access to the carport and the access floor to the house depart... On the ground floor are the day areas (living room and bedroom 04) as well as the server rooms (kitchen, bathroom, utility room and laundry room)... The first floor consists of a rectangular box (closed volume) and a continuous irregularly shaped balcony along the longitudinal facade. This balcony flies relative to the facade surface of the ground floor, creating an area with covered terraces. In addition to promoting shady areas on the ground floor. On this floor are the day rooms (bedrooms 01, 02, 03,) and the server rooms (bathrooms 01, 02, 03,).. The second floor consists only of a large upper terrace and an access area to the house and the elevator... The vacant land space is used for gardening, a parking lot and a swimming pool. All this with private access... Residential, with 2 parking spaces, swimming pool and green areas on the plot. It is a low-density building with the typology of a single-family home... The property complies with the Technical Building Code (CTE), structural safety and seismic resistance, the ICT (telecommunications) and the regulations for electrical, energy, thermal and waste installations, as well as the PGOU of Calpe.