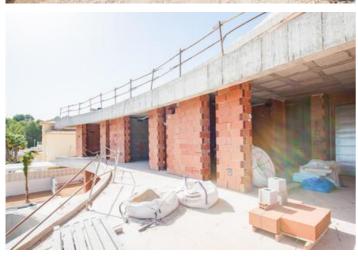

**Property Type** 

**Bedrooms / Bathrooms** 

4/4

Size

300 m<sup>2</sup> Build / 1000 m<sup>2</sup> Plot

**Price** 

1,635,000

It is a house with 3 floors above ground level, it has three lot boundaries with other plots and a boundary leading to the road from where the road and pedestrian access to the carport and the access floor to the house depart... On the ground floor are the day areas (living room and bedroom 04) as well as the server rooms (kitchen, bathroom, utility room and laundry room)... The first floor consists of a rectangular box (closed volume) and a continuous irregularly shaped balcony along the longitudinal facade. This balcony flies relative to the facade surface of the ground floor, creating an area with covered terraces. In addition to promoting shady areas on the ground floor. On this floor are the day rooms (bedrooms 01, 02, 03,) and the server rooms (bathrooms 01, 02, 03,).. The second floor consists only of a large upper terrace and an access area to the house and the elevator... The vacant land space is used for gardening, a parking lot and a swimming pool. All this with private access... Residential, with 2 parking spaces, swimming pool and green areas on the plot. It is a low-density building with the typology of a single-family home... The property complies with the Technical Building Code (CTE), structural safety and seismic resistance, the ICT (telecommunications) and the regulations for electrical, energy, thermal and waste installations, as well as the PGOU of Calpe.