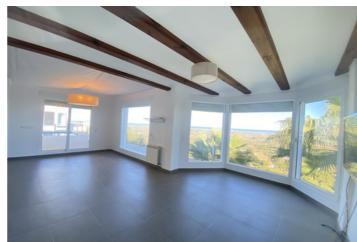

Contemporary villa with stunning sea views for sale in La Sella Golf Resort, Costa Blanca. This 3-story villa is built on an elevated plot of 1.250 m2. You access the villa via an entrance hall on the middle level, here you find 2 bedrooms and a large family bathroom. The master bedroom with bathroom en-suite is on the upper floor. On the lower floor, on the level of the pool, outside shower, and wide open and covered terraces with fantastic sea views, you will find an open kitchen with a utility room, a living-dining room, and a family bathroom. With a view over the golf course, to the Montgó mountain and the sea you can enjoy from all levels unbeatable views. The villa is located in a quiet residential area within the well-kept urbanization of La Sella Golf Resort with 24/7 hours security service. Denia with its miles of sandy beaches, the 2 sports ports, or the old town with tapas bars and boutiques can be reached in less than 10 minutes by car. There are 5 of them to the golf course, to the motorway connection or to a large shopping center. In La Sella itself, there are tennis courts, paddle courts, a restaurant, a supermarket, a pharmacy, a petanque, and riding stables.