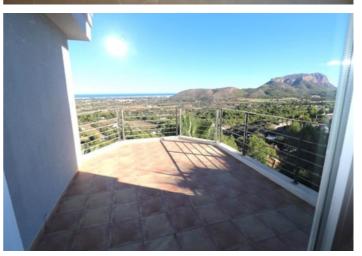

Contemporary villa with stunning sea views for sale in La Sella Golf Resort, Costa Blanca. This 3-story villa is built on an elevated plot of 1.250 m2. You access the villa via an entrance hall on the middle level, here you find 2 bedrooms and a large family bathroom. The master bedroom with bathroom en-suite is on the upper floor. On the lower floor, on the level of the pool, outside shower, and wide open and covered terraces with fantastic sea views, you will find an open kitchen with a utility room, a living-dining room, and a family bathroom. With a view over the golf course, to the Montgó mountain and the sea you can enjoy from all levels unbeatable views. The villa is located in a quiet residential area within the well-kept urbanization of La Sella Golf Resort with 24/7 hours security service. Denia with its miles of sandy beaches, the 2 sports ports, or the old town with tapas bars and boutiques can be reached in less than 10 minutes by car. There are 5 of them to the golf course, to the motorway connection or to a large shopping center. In La Sella itself, there are tennis courts, paddle courts, a restaurant, a supermarket, a pharmacy, a petanque, and riding stables.