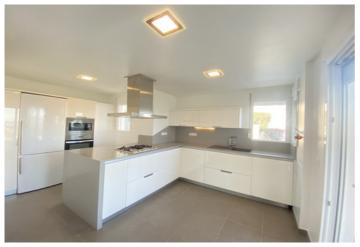

Contemporary villa with stunning sea views for sale in La Sella Golf Resort, Costa Blanca. This 3-story villa is built on an elevated plot of 1.250 m2. You access the villa via an entrance hall on the middle level, here you find 2 bedrooms and a large family bathroom. The master bedroom with bathroom en-suite is on the upper floor. On the lower floor, on the level of the pool, outside shower, and wide open and covered terraces with fantastic sea views, you will find an open kitchen with a utility room, a living-dining room, and a family bathroom. With a view over the golf course, to the Montgó mountain and the sea you can enjoy from all levels unbeatable views. The villa is located in a quiet residential area within the well-kept urbanization of La Sella Golf Resort with 24/7 hours security service. Denia with its miles of sandy beaches, the 2 sports ports, or the old town with tapas bars and boutiques can be reached in less than 10 minutes by car. There are 5 of them to the golf course, to the motorway connection or to a large shopping center. In La Sella itself, there are tennis courts, paddle courts, a restaurant, a supermarket, a pharmacy, a petanque, and riding stables.