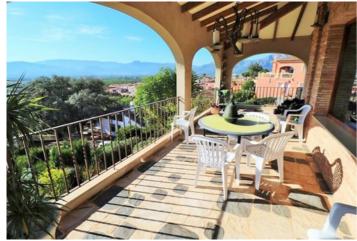

Price
449.000

Stylish spacious family villa for sale in green surroundings in Sanet y Negrals, Costa Blanca. This two-story villa with an ample basement is built on a terraced plot and has an excellent sun orientation with the facade facing south. You enter the villa either from the street level directly into the upper floor or you enter to the main floor walking down from the parking area some steps. The main floor has the following layout: an entrance hall, an ample dining-living room with an exit to the covered terrace facing south, and beautiful views of the surrounding green landscape. To the left-hand side a guest toilet, the master bedroom with bathroom en suite, and the fully fitted beautiful kitchen with an adjacent storage room. Via an internal very stylish staircase you come to the upper floor with two bedrooms, a family bathroom, and an open entrance room that is currently used as an office. Downstairs you come to the basement, which has also a separate entrance and could be easily converted into a guest apartment, there is an open-plan kitchen with a huge room for family celebrations and a bathroom with a shower. There is central heating with radiators all over the house and split air conditioning units in all rooms. The villa has a garden with fruit trees and there is the option to build a swimming pool.