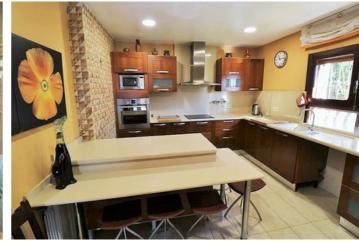

Price
449.000

Stylish spacious family villa for sale in green surroundings in Sanet y Negrals, Costa Blanca. This two-story villa with an ample basement is built on a terraced plot and has an excellent sun orientation with the facade facing south. You enter the villa either from the street level directly into the upper floor or you enter to the main floor walking down from the parking area some steps. The main floor has the following layout: an entrance hall, an ample dining-living room with an exit to the covered terrace facing south, and beautiful views of the surrounding green landscape. To the left-hand side a guest toilet, the master bedroom with bathroom en suite, and the fully fitted beautiful kitchen with an adjacent storage room. Via an internal very stylish staircase you come to the upper floor with two bedrooms, a family bathroom, and an open entrance room that is currently used as an office. Downstairs you come to the basement, which has also a separate entrance and could be easily converted into a guest apartment, there is an open-plan kitchen with a huge room for family celebrations and a bathroom with a shower. There is central heating with radiators all over the house and split air conditioning units in all rooms. The villa has a garden with fruit trees and there is the option to build a swimming pool.