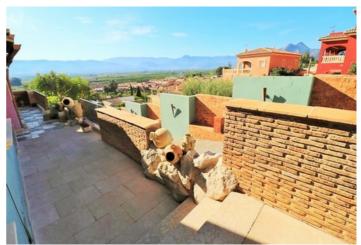

Price
449.000

Stylish spacious family villa for sale in green surroundings in Sanet y Negrals, Costa Blanca. This two-story villa with an ample basement is built on a terraced plot and has an excellent sun orientation with the facade facing south. You enter the villa either from the street level directly into the upper floor or you enter to the main floor walking down from the parking area some steps. The main floor has the following layout: an entrance hall, an ample dining-living room with an exit to the covered terrace facing south, and beautiful views of the surrounding green landscape. To the left-hand side a guest toilet, the master bedroom with bathroom en suite, and the fully fitted beautiful kitchen with an adjacent storage room. Via an internal very stylish staircase you come to the upper floor with two bedrooms, a family bathroom, and an open entrance room that is currently used as an office. Downstairs you come to the basement, which has also a separate entrance and could be easily converted into a guest apartment, there is an open-plan kitchen with a huge room for family celebrations and a bathroom with a shower. There is central heating with radiators all over the house and split air conditioning units in all rooms. The villa has a garden with fruit trees and there is the option to build a swimming pool.