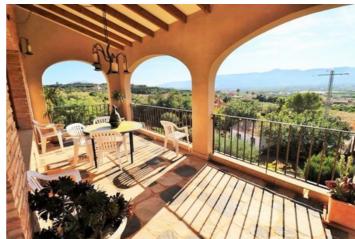

Price
449.000

Stylish spacious family villa for sale in green surroundings in Sanet y Negrals, Costa Blanca. This two-story villa with an ample basement is built on a terraced plot and has an excellent sun orientation with the facade facing south. You enter the villa either from the street level directly into the upper floor or you enter to the main floor walking down from the parking area some steps. The main floor has the following layout: an entrance hall, an ample dining-living room with an exit to the covered terrace facing south, and beautiful views of the surrounding green landscape. To the left-hand side a guest toilet, the master bedroom with bathroom en suite, and the fully fitted beautiful kitchen with an adjacent storage room. Via an internal very stylish staircase you come to the upper floor with two bedrooms, a family bathroom, and an open entrance room that is currently used as an office. Downstairs you come to the basement, which has also a separate entrance and could be easily converted into a guest apartment, there is an open-plan kitchen with a huge room for family celebrations and a bathroom with a shower. There is central heating with radiators all over the house and split air conditioning units in all rooms. The villa has a garden with fruit trees and there is the option to build a swimming pool.