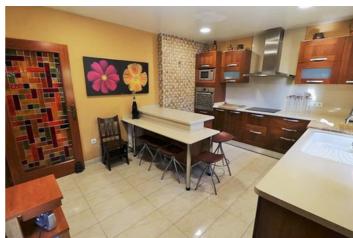

Price
449.000

Stylish spacious family villa for sale in green surroundings in Sanet y Negrals, Costa Blanca. This two-story villa with an ample basement is built on a terraced plot and has an excellent sun orientation with the facade facing south. You enter the villa either from the street level directly into the upper floor or you enter to the main floor walking down from the parking area some steps. The main floor has the following layout: an entrance hall, an ample dining-living room with an exit to the covered terrace facing south, and beautiful views of the surrounding green landscape. To the left-hand side a guest toilet, the master bedroom with bathroom en suite, and the fully fitted beautiful kitchen with an adjacent storage room. Via an internal very stylish staircase you come to the upper floor with two bedrooms, a family bathroom, and an open entrance room that is currently used as an office. Downstairs you come to the basement, which has also a separate entrance and could be easily converted into a guest apartment, there is an open-plan kitchen with a huge room for family celebrations and a bathroom with a shower. There is central heating with radiators all over the house and split air conditioning units in all rooms. The villa has a garden with fruit trees and there is the option to build a swimming pool.