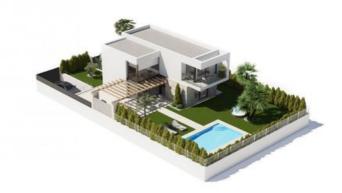

This new built villa is located in a quiet residential area in Finestrat, at only 10 minutes' drive to the beach. The main floor consists of a large living-dining room with open kitchen, a double bedroom and a bathroom. Outside, we find two porches, the barbeque area, pool and garden. . On the top floor, we find three bedrooms and two bathrooms, one of them en-suite. In the basement, there is a garage for two cars and an empty area of 50m2 with exit to a patio. . The basement floor consists of a garage for one car and an open area that can be converted into the fourth bedroom or aany other type of extra room (Games room, TV room, gym, etc.). The villa is fitted with air-con preinstallation by ducts, built-in wardrobes, home automation system, automatic shutters, irrigation system in the garden, automatic gate, safety front-door, video intercom, etc. . At the moment, this villa is sold off-plan and it is scheduled to be deliverted by June 2024. For more information or viewings, please do not hesitate to contact us!.