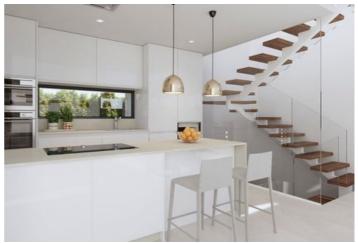

This new built villa is located in a quiet residential area in Finestrat, at only 10 minutes' drive to the beach. The main floor consists of a large living-dining room with open kitchen, a double bedroom and a bathroom. Outside, we find two porches, the barbeque area, pool and garden. . On the top floor, we find three bedrooms and two bathrooms, one of them en-suite. In the basement, there is a garage for two cars and an empty area of 50m2 with exit to a patio. . The basement floor consists of a garage for one car and an open area that can be converted into the fourth bedroom or aany other type of extra room (Games room, TV room, gym, etc.). The villa is fitted with air-con preinstallation by ducts, built-in wardrobes, home automation system, automatic shutters, irrigation system in the garden, automatic gate, safety front-door, video intercom, etc. . At the moment, this villa is sold off-plan and it is scheduled to be deliverted by June 2024. For more information or viewings, please do not hesitate to contact us!.