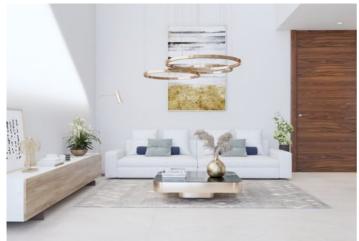

This new built villa is located in a quiet residential area in Finestrat, at only 10 minutes' drive to the beach. The main floor consists of a large living-dining room with open kitchen, a double bedroom and a bathroom. Outside, we find two porches, the barbeque area, pool and garden. . On the top floor, we find three bedrooms and two bathrooms, one of them en-suite. In the basement, there is a garage for two cars and an empty area of 50m2 with exit to a patio. . The basement floor consists of a garage for one car and an open area that can be converted into the fourth bedroom or aany other type of extra room (Games room, TV room, gym, etc.). The villa is fitted with air-con preinstallation by ducts, built-in wardrobes, home automation system, automatic shutters, irrigation system in the garden, automatic gate, safety front-door, video intercom, etc. . At the moment, this villa is sold off-plan and it is scheduled to be deliverted by June 2024. For more information or viewings, please do not hesitate to contact us!.