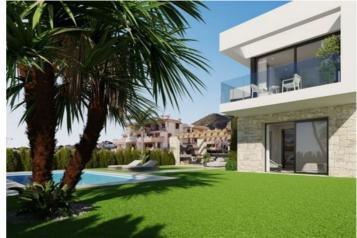

This new built villa is located in a quiet residential area in Finestrat, at only 10 minutes' drive to the beach. The main floor consists of a large living-dining room with open kitchen, a double bedroom and a bathroom. Outside, we find two porches, the barbeque area, pool and garden. . On the top floor, we find three bedrooms and two bathrooms, one of them en-suite. In the basement, there is a garage for two cars and an empty area of 50m2 with exit to a patio. . The basement floor consists of a garage for one car and an open area that can be converted into the fourth bedroom or aany other type of extra room (Games room, TV room, gym, etc.). The villa is fitted with air-con preinstallation by ducts, built-in wardrobes, home automation system, automatic shutters, irrigation system in the garden, automatic gate, safety front-door, video intercom, etc. . At the moment, this villa is sold off-plan and it is scheduled to be deliverted by June 2024. For more information or viewings, please do not hesitate to contact us!.