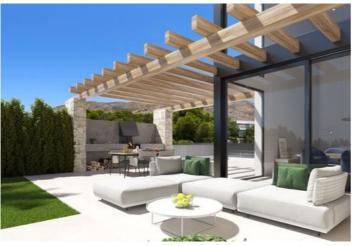

This new built villa is located in a quiet residential area in Finestrat, at only 10 minutes' drive to the beach. The main floor consists of a large living-dining room with open kitchen, a double bedroom and a bathroom. Outside, we find two porches, the barbeque area, pool and garden. . On the top floor, we find three bedrooms and two bathrooms, one of them en-suite. In the basement, there is a garage for two cars and an empty area of 50m2 with exit to a patio. . The basement floor consists of a garage for one car and an open area that can be converted into the fourth bedroom or aany other type of extra room (Games room, TV room, gym, etc.). The villa is fitted with air-con preinstallation by ducts, built-in wardrobes, home automation system, automatic shutters, irrigation system in the garden, automatic gate, safety front-door, video intercom, etc. . At the moment, this villa is sold off-plan and it is scheduled to be deliverted by June 2024. For more information or viewings, please do not hesitate to contact us!.