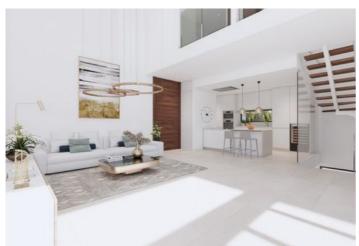

This new built villa is located in a quiet residential area in Finestrat, at only 10 minutes' drive to the beach. The main floor consists of a large living-dining room with open kitchen, a double bedroom and a bathroom. Outside, we find two porches, the barbeque area, pool and garden. . On the top floor, we find three bedrooms and two bathrooms, one of them en-suite. In the basement, there is a garage for two cars and an empty area of 50m2 with exit to a patio. . The basement floor consists of a garage for one car and an open area that can be converted into the fourth bedroom or aany other type of extra room (Games room, TV room, gym, etc.). The villa is fitted with air-con preinstallation by ducts, built-in wardrobes, home automation system, automatic shutters, irrigation system in the garden, automatic gate, safety front-door, video intercom, etc. . At the moment, this villa is sold off-plan and it is scheduled to be deliverted by June 2024. For more information or viewings, please do not hesitate to contact us!.