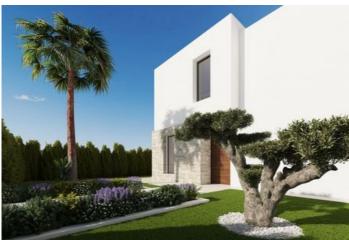

This new built villa is located in a quiet residential area in Finestrat, at only 10 minutes' drive to the beach. The main floor consists of a large living-dining room with open kitchen, a double bedroom and a bathroom. Outside, we find two porches, the barbeque area, pool and garden. . On the top floor, we find three bedrooms and two bathrooms, one of them en-suite. In the basement, there is a garage for two cars and an empty area of 50m2 with exit to a patio. . The basement floor consists of a garage for one car and an open area that can be converted into the fourth bedroom or aany other type of extra room (Games room, TV room, gym, etc.). The villa is fitted with air-con preinstallation by ducts, built-in wardrobes, home automation system, automatic shutters, irrigation system in the garden, automatic gate, safety front-door, video intercom, etc. . At the moment, this villa is sold off-plan and it is scheduled to be deliverted by June 2024. For more information or viewings, please do not hesitate to contact us!.