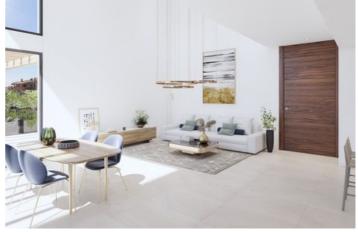

This new built villa is located in a quiet residential area in Finestrat, at only 10 minutes' drive to the beach. The main floor consists of a large living-dining room with open kitchen, a double bedroom and a bathroom. Outside, we find two porches, the barbeque area, pool and garden. . On the top floor, we find three bedrooms and two bathrooms, one of them en-suite. In the basement, there is a garage for two cars and an empty area of 50m2 with exit to a patio. . The basement floor consists of a garage for one car and an open area that can be converted into the fourth bedroom or aany other type of extra room (Games room, TV room, gym, etc.). The villa is fitted with air-con preinstallation by ducts, built-in wardrobes, home automation system, automatic shutters, irrigation system in the garden, automatic gate, safety front-door, video intercom, etc. . At the moment, this villa is sold off-plan and it is scheduled to be deliverted by June 2024. For more information or viewings, please do not hesitate to contact us!.