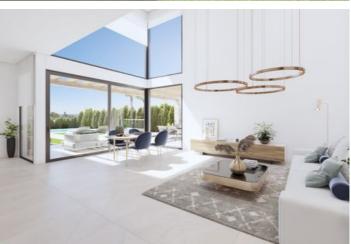

This new built villa is located in a quiet residential area in Finestrat, at only 10 minutes' drive to the beach. The main floor consists of a large living-dining room with open kitchen, a double bedroom and a bathroom. Outside, we find two porches, the barbeque area, pool and garden. . On the top floor, we find three bedrooms and two bathrooms, one of them en-suite. In the basement, there is a garage for two cars and an empty area of 50m2 with exit to a patio. . The basement floor consists of a garage for one car and an open area that can be converted into the fourth bedroom or aany other type of extra room (Games room, TV room, gym, etc.). The villa is fitted with air-con preinstallation by ducts, built-in wardrobes, home automation system, automatic shutters, irrigation system in the garden, automatic gate, safety front-door, video intercom, etc. . At the moment, this villa is sold off-plan and it is scheduled to be deliverted by June 2024. For more information or viewings, please do not hesitate to contact us!.