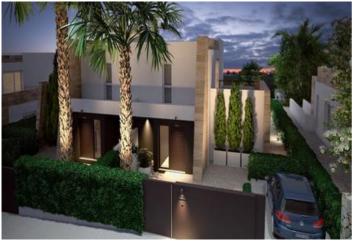

Newly built semi-detached villas in a residential complex with private pool next to the golf course in Algorfa.. These singlestorey semi-detached villas consist of three bedrooms, two bathrooms, one of them en-suite, living room, open kitchen and utility room. From the living room, there is access to the porch and the sunny terrace. Outside, we also find the pool area, private garden and parking space for one car. The villas are fitted with large windows that guarantee plenty of natural light, central air conditioning (hot and cold), underfloor heating, screens and mirrors in the bathrooms and automatic shutters. The complex is located 5 minutes from the town of Algorfa, which offers a multitude of services and is well connected by the AP-7 and CV-905 to airports, beaches and shopping centres. These townhouses are under construction and are expected to be delivered during summer 2025.