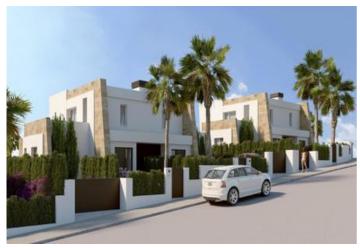

Newly built semi-detached villas in a residential complex with private pool next to the golf course in Algorfa.. These singlestorey semi-detached villas consist of three bedrooms, two bathrooms, one of them en-suite, living room, open kitchen and utility room. From the living room, there is access to the porch and the sunny terrace. Outside, we also find the pool area, private garden and parking space for one car. The villas are fitted with large windows that guarantee plenty of natural light, central air conditioning (hot and cold), underfloor heating, screens and mirrors in the bathrooms and automatic shutters. The complex is located 5 minutes from the town of Algorfa, which offers a multitude of services and is well connected by the AP-7 and CV-905 to airports, beaches and shopping centres. These townhouses are under construction and are expected to be delivered during summer 2025.