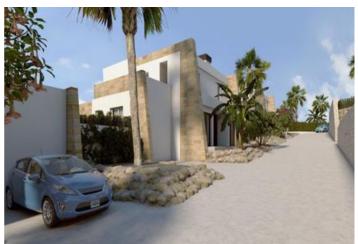

Newly built semi-detached villas in a residential complex with private pool next to the golf course in Algorfa.. These singlestorey semi-detached villas consist of three bedrooms, two bathrooms, one of them en-suite, living room, open kitchen and utility room. From the living room, there is access to the porch and the sunny terrace. Outside, we also find the pool area, private garden and parking space for one car. The villas are fitted with large windows that guarantee plenty of natural light, central air conditioning (hot and cold), underfloor heating, screens and mirrors in the bathrooms and automatic shutters. The complex is located 5 minutes from the town of Algorfa, which offers a multitude of services and is well connected by the AP-7 and CV-905 to airports, beaches and shopping centres. These townhouses are under construction and are expected to be delivered during summer 2025.