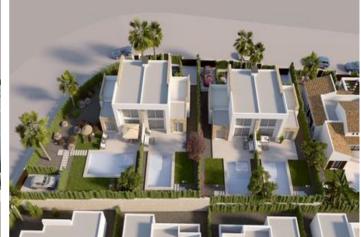

Newly built semi-detached villas in a residential complex with private pool next to the golf course in Algorfa.. These singlestorey semi-detached villas consist of three bedrooms, two bathrooms, one of them en-suite, living room, open kitchen and utility room. From the living room, there is access to the porch and the sunny terrace. Outside, we also find the pool area, private garden and parking space for one car. The villas are fitted with large windows that guarantee plenty of natural light, central air conditioning (hot and cold), underfloor heating, screens and mirrors in the bathrooms and automatic shutters. The complex is located 5 minutes from the town of Algorfa, which offers a multitude of services and is well connected by the AP-7 and CV-905 to airports, beaches and shopping centres. These townhouses are under construction and are expected to be delivered during summer 2025.