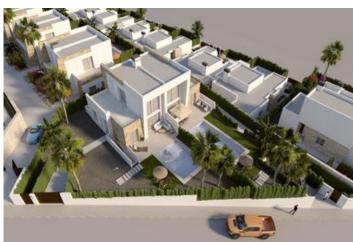

Newly built semi-detached villas in a residential complex with private pool next to the golf course in Algorfa.. These singlestorey semi-detached villas consist of three bedrooms, two bathrooms, one of them en-suite, living room, open kitchen and utility room. From the living room, there is access to the porch and the sunny terrace. Outside, we also find the pool area, private garden and parking space for one car. The villas are fitted with large windows that guarantee plenty of natural light, central air conditioning (hot and cold), underfloor heating, screens and mirrors in the bathrooms and automatic shutters. The complex is located 5 minutes from the town of Algorfa, which offers a multitude of services and is well connected by the AP-7 and CV-905 to airports, beaches and shopping centres. These townhouses are under construction and are expected to be delivered during summer 2025.