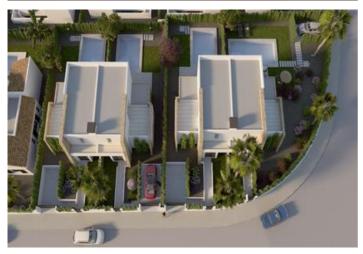

Newly built semi-detached villas in a residential complex with private pool next to the golf course in Algorfa.. These singlestorey semi-detached villas consist of three bedrooms, two bathrooms, one of them en-suite, living room, open kitchen and utility room. From the living room, there is access to the porch and the sunny terrace. Outside, we also find the pool area, private garden and parking space for one car. The villas are fitted with large windows that guarantee plenty of natural light, central air conditioning (hot and cold), underfloor heating, screens and mirrors in the bathrooms and automatic shutters. The complex is located 5 minutes from the town of Algorfa, which offers a multitude of services and is well connected by the AP-7 and CV-905 to airports, beaches and shopping centres. These townhouses are under construction and are expected to be delivered during summer 2025.