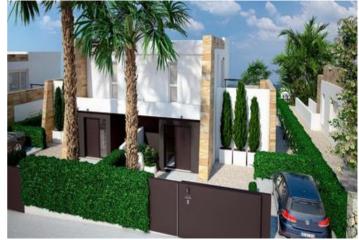

Newly built semi-detached villas in a residential complex with private pool next to the golf course in Algorfa.. These singlestorey semi-detached villas consist of three bedrooms, two bathrooms, one of them en-suite, living room, open kitchen and utility room. From the living room, there is access to the porch and the sunny terrace. Outside, we also find the pool area, private garden and parking space for one car. The villas are fitted with large windows that guarantee plenty of natural light, central air conditioning (hot and cold), underfloor heating, screens and mirrors in the bathrooms and automatic shutters. The complex is located 5 minutes from the town of Algorfa, which offers a multitude of services and is well connected by the AP-7 and CV-905 to airports, beaches and shopping centres. These townhouses are under construction and are expected to be delivered during summer 2025.