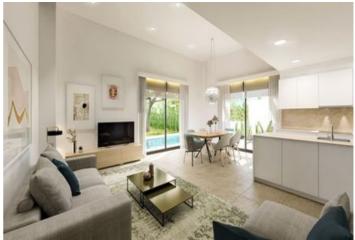

This development of twelve modern-style villas distributed on one floor plus a roof terrace. . . The villas consist of a spacious living room, three bedrooms, two bathrooms, one of which is en-suite, and a guest toilet. From the living room, we access the roof terrace with beautiful panoramic views.. Outside we find the porch, the pool area surrounded by a sunny terrace, beautiful garden areas and parking for one car on the plot. Some models also have a garage.. The villas will be delivered in December 2023. . The villas are delivered with white goods in the kitchen, central air conditioning (Hot and cold), automatic shutters in the bedrooms and a garden with plants, fruit trees and lawn.. During the construction, you will be able to make some changes to adapt the villas to your taste and needs.Depending on the m2 of plots and villas, prices range from 585.000€ to 755.000€ for the largest one. The villas are under construction and will be completed in the first quarter of 2024. . Please, contact us for more information!.