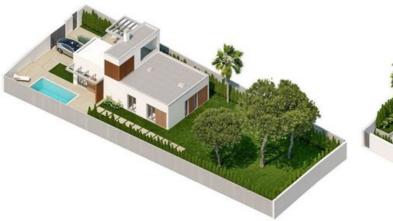

This development of twelve modern-style villas distributed on one floor plus a roof terrace. . . The villas consist of a spacious living room, three bedrooms, two bathrooms, one of which is en-suite, and a guest toilet. From the living room, we access the roof terrace with beautiful panoramic views.. Outside we find the porch, the pool area surrounded by a sunny terrace, beautiful garden areas and parking for one car on the plot. Some models also have a garage.. The villas will be delivered in December 2023. . The villas are delivered with white goods in the kitchen, central air conditioning (Hot and cold), automatic shutters in the bedrooms and a garden with plants, fruit trees and lawn.. During the construction, you will be able to make some changes to adapt the villas to your taste and needs.Depending on the m2 of plots and villas, prices range from 585.000€ to 755.000€ for the largest one. The villas are under construction and will be completed in the first quarter of 2024. . Please, contact us for more information!.