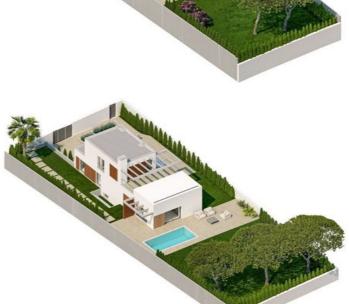

This development of twelve modern-style villas distributed on one floor plus a roof terrace. . . The villas consist of a spacious living room, three bedrooms, two bathrooms, one of which is en-suite, and a guest toilet. From the living room, we access the roof terrace with beautiful panoramic views.. Outside we find the porch, the pool area surrounded by a sunny terrace, beautiful garden areas and parking for one car on the plot. Some models also have a garage.. The villas will be delivered in December 2023. . The villas are delivered with white goods in the kitchen, central air conditioning (Hot and cold), automatic shutters in the bedrooms and a garden with plants, fruit trees and lawn.. During the construction, you will be able to make some changes to adapt the villas to your taste and needs.Depending on the m2 of plots and villas, prices range from 585.000€ to 755.000€ for the largest one. The villas are under construction and will be completed in the first quarter of 2024. . Please, contact us for more information!.