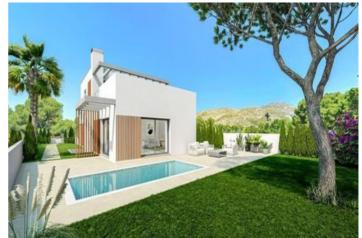

This development of twelve modern-style villas distributed on one floor plus a roof terrace. . . The villas consist of a spacious living room, three bedrooms, two bathrooms, one of which is en-suite, and a guest toilet. From the living room, we access the roof terrace with beautiful panoramic views.. Outside we find the porch, the pool area surrounded by a sunny terrace, beautiful garden areas and parking for one car on the plot. Some models also have a garage.. The villas will be delivered in December 2023. . The villas are delivered with white goods in the kitchen, central air conditioning (Hot and cold), automatic shutters in the bedrooms and a garden with plants, fruit trees and lawn.. During the construction, you will be able to make some changes to adapt the villas to your taste and needs.Depending on the m2 of plots and villas, prices range from 585.000€ to 755.000€ for the largest one. The villas are under construction and will be completed in the first quarter of 2024. . Please, contact us for more information!.