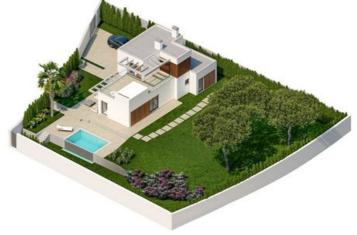

This development of twelve modern-style villas distributed on one floor plus a roof terrace. . . The villas consist of a spacious living room, three bedrooms, two bathrooms, one of which is en-suite, and a guest toilet. From the living room, we access the roof terrace with beautiful panoramic views.. Outside we find the porch, the pool area surrounded by a sunny terrace, beautiful garden areas and parking for one car on the plot. Some models also have a garage.. The villas will be delivered in December 2023. . The villas are delivered with white goods in the kitchen, central air conditioning (Hot and cold), automatic shutters in the bedrooms and a garden with plants, fruit trees and lawn.. During the construction, you will be able to make some changes to adapt the villas to your taste and needs.Depending on the m2 of plots and villas, prices range from 585.000€ to 755.000€ for the largest one. The villas are under construction and will be completed in the first quarter of 2024. . Please, contact us for more information!.