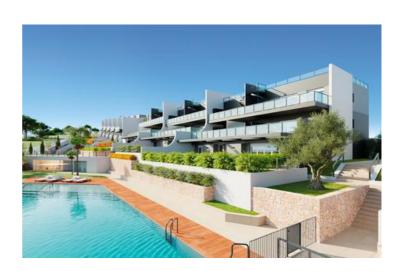

**Bedrooms / Bathrooms** 

2/2

Size

120 m<sup>2</sup> Build / 0 m<sup>2</sup> Plot

Price

267,000

. New development of 2 and 3 bedroom apartments in one of the most privileged areas of Finestrat. It is a very quiet area, but at the same time well communicated and close to all services, as well as having the golf course, the beaches and Benidorm within walking distance.. The residential has a swimming pool for adults and children, children's play area and gardens.. There are 3 types of flats: ground floor with garden, ground floor, and top floor with solarium. In these modern flats priority has been given to open spaces, large terraces from 24m2 to 52m2 depending on the flat, as well as solariums with panoramic views on the upper floors.. All flats have spacious living rooms and open kitchen, 2 bathrooms, fitted wardrobes, and air conditioning hot/cold with heat pump throughout the house, aerothermics for hot water, automatic blinds, among others.. The prices of the 2 bedroom flats range from 242.000€ to 282.000€. The 3 bedroom flats range from 262.000€ to 292.000€ depending on the flat. Delivery of these flats is scheduled for April 2025.. If you would like to know more about this development please do not hesitate to contact us!.