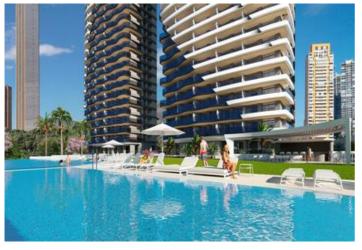

Price
432,000

Fantastic new development on Benidorm's Poniente Beach, with modern design flats of 1, 2, 3 and 4 bedrooms with panoramic sea views, and located just 50m from the Poniente beach. This development is easily accessible from the motorway, close to all the amenities the area has to offer and close to all services. This new complex has spacious residential areas with swimming pools for adults and children, gymnasium, jacuzzis, heated pool and sports courts, cinema room, and coworking among other amenities. . All homes are designed to maximise light and space. All homes have large terraces from which you can not only admire the beautiful views, but also enjoy the long hours of daylight and feel the sea breeze. . The properties have ducted air conditioning, motorized blinds and shutters, armoured front door, rain effect shower, underfloor heating in the bathrooms among many other elements to make your life more comfortable. In addition, all the properties are south facing, so light is an essential element. The residential is under construction and offers the possibility of personalisation. The apartments are scheduled to be delivered in June 2025. Prices of 1 bedroom apartments range between 402.000€ up to 447.000€ depending of the apartment.Optional equipment and storage package available.. If you would like to know more, please do not hesitate to contact us..