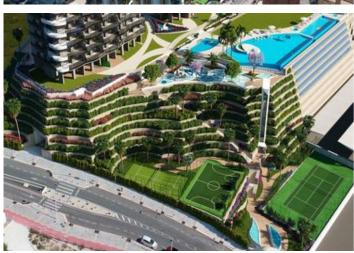

Price
432,000

Fantastic new development on Benidorm's Poniente Beach, with modern design flats of 1, 2, 3 and 4 bedrooms with panoramic sea views, and located just 50m from the Poniente beach. This development is easily accessible from the motorway, close to all the amenities the area has to offer and close to all services. This new complex has spacious residential areas with swimming pools for adults and children, gymnasium, jacuzzis, heated pool and sports courts, cinema room, and coworking among other amenities. . All homes are designed to maximise light and space. All homes have large terraces from which you can not only admire the beautiful views, but also enjoy the long hours of daylight and feel the sea breeze. . The properties have ducted air conditioning, motorized blinds and shutters, armoured front door, rain effect shower, underfloor heating in the bathrooms among many other elements to make your life more comfortable. In addition, all the properties are south facing, so light is an essential element. The residential is under construction and offers the possibility of personalisation. The apartments are scheduled to be delivered in June 2025. Prices of 1 bedroom apartments range between 402.000€ up to 447.000€ depending of the apartment.Optional equipment and storage package available.. If you would like to know more, please do not hesitate to contact us..