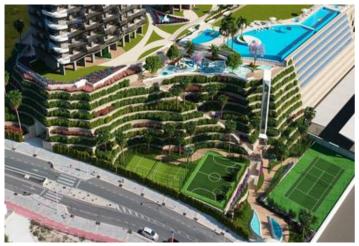

**Bedrooms / Bathrooms** 

2/2

Size

108 m<sup>2</sup> Build / 0 m<sup>2</sup> Plot

Price

546,000

Fantastic new development on Benidorm's Poniente Beach, with modern design flats of 1, 2, 3 and 4 bedrooms with panoramic sea views, and located just 50m from the Poniente beach. This development is easily accessible from the motorway, close to all the amenities the area has to offer and close to all services. This new complex has spacious residential areas with swimming pools for adults and children, gymnasium, jacuzzis, heated pool and sports courts, cinema room, and coworking among other amenities. All homes are designed to maximise light and space. All homes have large terraces from which you can not only admire the beautiful views, but also enjoy the long hours of daylight and feel the sea breeze. The properties have ducted air conditioning, motorized blinds and shutters, armoured front door, rain effect shower, underfloor heating in the bathrooms among many other elements to make your life more comfortable. In addition, all the properties are south facing, so light is an essential element. The residential is under construction and offers the possibility of personalisation. The apartments are scheduled to be delivered in June 2025. Prices for the 2-bedroom flats range from 527.000€ to 787.000€ depending on the apartment. Optional equipment and storage package available.. If you would like to know more, please do not hesitate to contact us..