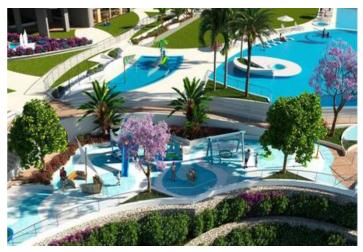

**Bedrooms / Bathrooms** 

2/2

Size

108 m<sup>2</sup> Build / 0 m<sup>2</sup> Plot

Price

546,000

Fantastic new development on Benidorm's Poniente Beach, with modern design flats of 1, 2, 3 and 4 bedrooms with panoramic sea views, and located just 50m from the Poniente beach. This development is easily accessible from the motorway, close to all the amenities the area has to offer and close to all services. This new complex has spacious residential areas with swimming pools for adults and children, gymnasium, jacuzzis, heated pool and sports courts, cinema room, and coworking among other amenities. All homes are designed to maximise light and space. All homes have large terraces from which you can not only admire the beautiful views, but also enjoy the long hours of daylight and feel the sea breeze. The properties have ducted air conditioning, motorized blinds and shutters, armoured front door, rain effect shower, underfloor heating in the bathrooms among many other elements to make your life more comfortable. In addition, all the properties are south facing, so light is an essential element. The residential is under construction and offers the possibility of personalisation. The apartments are scheduled to be delivered in June 2025. Prices for the 2-bedroom flats range from 527.000€ to 787.000€ depending on the apartment. Optional equipment and storage package available.. If you would like to know more, please do not hesitate to contact us..