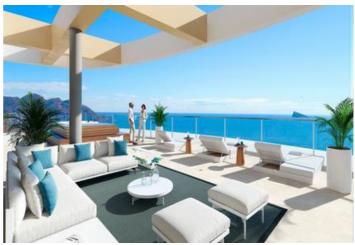

**Bedrooms / Bathrooms** 

2/2

Size

108 m<sup>2</sup> Build / 0 m<sup>2</sup> Plot

Price

546,000

Fantastic new development on Benidorm's Poniente Beach, with modern design flats of 1, 2, 3 and 4 bedrooms with panoramic sea views, and located just 50m from the Poniente beach. This development is easily accessible from the motorway, close to all the amenities the area has to offer and close to all services. This new complex has spacious residential areas with swimming pools for adults and children, gymnasium, jacuzzis, heated pool and sports courts, cinema room, and coworking among other amenities. All homes are designed to maximise light and space. All homes have large terraces from which you can not only admire the beautiful views, but also enjoy the long hours of daylight and feel the sea breeze. The properties have ducted air conditioning, motorized blinds and shutters, armoured front door, rain effect shower, underfloor heating in the bathrooms among many other elements to make your life more comfortable. In addition, all the properties are south facing, so light is an essential element. The residential is under construction and offers the possibility of personalisation. The apartments are scheduled to be delivered in June 2025. Prices for the 2-bedroom flats range from 527.000€ to 787.000€ depending on the apartment. Optional equipment and storage package available.. If you would like to know more, please do not hesitate to contact us..