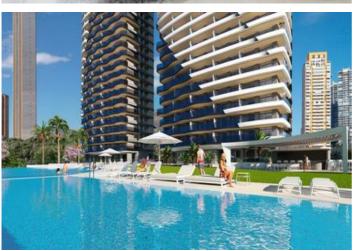

**Bedrooms / Bathrooms** 

2/2

Size

108 m<sup>2</sup> Build / 0 m<sup>2</sup> Plot

Price

546,000

Fantastic new development on Benidorm's Poniente Beach, with modern design flats of 1, 2, 3 and 4 bedrooms with panoramic sea views, and located just 50m from the Poniente beach. This development is easily accessible from the motorway, close to all the amenities the area has to offer and close to all services. This new complex has spacious residential areas with swimming pools for adults and children, gymnasium, jacuzzis, heated pool and sports courts, cinema room, and coworking among other amenities. All homes are designed to maximise light and space. All homes have large terraces from which you can not only admire the beautiful views, but also enjoy the long hours of daylight and feel the sea breeze. The properties have ducted air conditioning, motorized blinds and shutters, armoured front door, rain effect shower, underfloor heating in the bathrooms among many other elements to make your life more comfortable. In addition, all the properties are south facing, so light is an essential element. The residential is under construction and offers the possibility of personalisation. The apartments are scheduled to be delivered in June 2025. Prices for the 2-bedroom flats range from 527.000€ to 787.000€ depending on the apartment. Optional equipment and storage package available.. If you would like to know more, please do not hesitate to contact us..