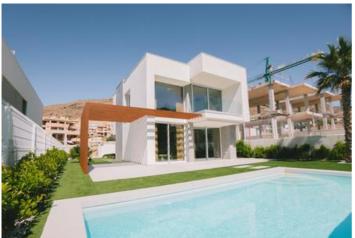

## Villa for sale in Finestrat

| <b>Reference</b><br>690336                                        |  |
|-------------------------------------------------------------------|--|
| <b>Operation</b><br>For sale                                      |  |
| Building Type<br>Resale                                           |  |
| Location                                                          |  |
| Property Type                                                     |  |
| <b>Bedrooms / Bathrooms</b><br>3 / 3                              |  |
| <b>Size</b><br>141 m <sup>2</sup> Build / 416 m <sup>2</sup> Plot |  |
| <b>Price</b><br>720,000                                           |  |

These luxury semi detached villas, of new construction, are located in a quiet residential area at the foot of the mountain in Finestrat and only 10 minutes from the beach, in the Costa Blanca. These villas stand out not only for its design but also for its functionality, luminosity, spectacular views and minimalist decoration in its interior. The villas consist of 3 bedrooms, three bathrooms, open kitchen, a large terrace with pergola, fully finished garden, private swimming pool, and two parking spaces. The villas come equipped with bathroom furniture and screens, osmosis system, Bosch appliances, ducted air conditioning (hot-cold), motorized blinds in the bedrooms, home automation system, built-in wardrobes, etc. . For more information or viewings, please contact us.