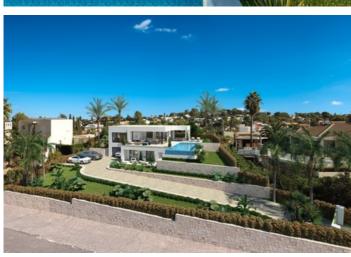

**Bedrooms / Bathrooms** 

3/2

Size

350 m<sup>2</sup> Build / 1800 m<sup>2</sup> Plot

**Price** 

945,000

Discover Villa Maia, a modern style villa located in the peaceful area of Marquesa VI, which enjoys a sunny and quiet location, within walking distance of the town centre of Dénia. This charming residence offers a perfect balance between comfort and elegance. With 3 bedrooms, 3 bathrooms and 2 toilets spread over two floors, Villa Maia provides a generous and functional space for everyday living. Highlighting its impressive infinity pool, from which you can contemplate the captivating views of the city of Dénia, this villa offers a serene retreat to enjoy moments of relaxation. The spacious garage with capacity for two cars, together with the outdoor parking for two additional vehicles, ensures comfort and practicality for residents. The main terrace is divided into two environments: one during the day, perfect for enjoying the natural surroundings, and the other at night, ideal for al fresco dining. The American-style kitchen, open to the dining room, invites you to enjoy company while admiring the panoramic views. The large windows of the house allow abundant natural light to enter, creating a bright and welcoming atmosphere throughout the space. Experience Mediterranean living at Villa Maia, where comfort and style come together in harmony.