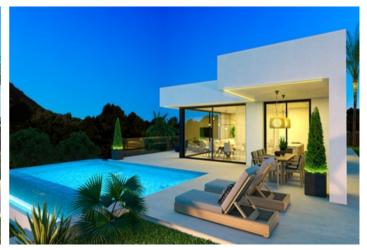

**Bedrooms / Bathrooms** 

3/2

Size

350 m<sup>2</sup> Build / 1800 m<sup>2</sup> Plot

**Price** 

945,000

Discover Villa Maia, a modern style villa located in the peaceful area of Marquesa VI, which enjoys a sunny and quiet location, within walking distance of the town centre of Dénia. This charming residence offers a perfect balance between comfort and elegance. With 3 bedrooms, 3 bathrooms and 2 toilets spread over two floors, Villa Maia provides a generous and functional space for everyday living. Highlighting its impressive infinity pool, from which you can contemplate the captivating views of the city of Dénia, this villa offers a serene retreat to enjoy moments of relaxation. The spacious garage with capacity for two cars, together with the outdoor parking for two additional vehicles, ensures comfort and practicality for residents. The main terrace is divided into two environments: one during the day, perfect for enjoying the natural surroundings, and the other at night, ideal for al fresco dining. The American-style kitchen, open to the dining room, invites you to enjoy company while admiring the panoramic views. The large windows of the house allow abundant natural light to enter, creating a bright and welcoming atmosphere throughout the space. Experience Mediterranean living at Villa Maia, where comfort and style come together in harmony.