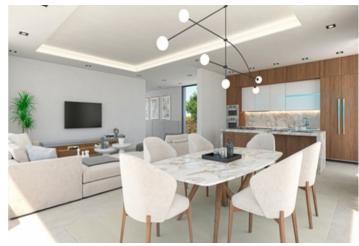

**Bedrooms / Bathrooms** 

3/2

Size

350 m<sup>2</sup> Build / 1800 m<sup>2</sup> Plot

**Price** 

945,000

Discover Villa Maia, a modern style villa located in the peaceful area of Marquesa VI, which enjoys a sunny and quiet location, within walking distance of the town centre of Dénia. This charming residence offers a perfect balance between comfort and elegance. With 3 bedrooms, 3 bathrooms and 2 toilets spread over two floors, Villa Maia provides a generous and functional space for everyday living. Highlighting its impressive infinity pool, from which you can contemplate the captivating views of the city of Dénia, this villa offers a serene retreat to enjoy moments of relaxation. The spacious garage with capacity for two cars, together with the outdoor parking for two additional vehicles, ensures comfort and practicality for residents. The main terrace is divided into two environments: one during the day, perfect for enjoying the natural surroundings, and the other at night, ideal for al fresco dining. The American-style kitchen, open to the dining room, invites you to enjoy company while admiring the panoramic views. The large windows of the house allow abundant natural light to enter, creating a bright and welcoming atmosphere throughout the space. Experience Mediterranean living at Villa Maia, where comfort and style come together in harmony.