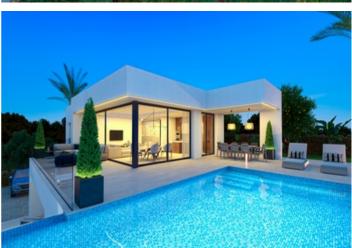

**Bedrooms / Bathrooms** 

3/2

Size

350 m<sup>2</sup> Build / 1800 m<sup>2</sup> Plot

**Price** 

945,000

Discover Villa Maia, a modern style villa located in the peaceful area of Marquesa VI, which enjoys a sunny and quiet location, within walking distance of the town centre of Dénia. This charming residence offers a perfect balance between comfort and elegance. With 3 bedrooms, 3 bathrooms and 2 toilets spread over two floors, Villa Maia provides a generous and functional space for everyday living. Highlighting its impressive infinity pool, from which you can contemplate the captivating views of the city of Dénia, this villa offers a serene retreat to enjoy moments of relaxation. The spacious garage with capacity for two cars, together with the outdoor parking for two additional vehicles, ensures comfort and practicality for residents. The main terrace is divided into two environments: one during the day, perfect for enjoying the natural surroundings, and the other at night, ideal for al fresco dining. The American-style kitchen, open to the dining room, invites you to enjoy company while admiring the panoramic views. The large windows of the house allow abundant natural light to enter, creating a bright and welcoming atmosphere throughout the space. Experience Mediterranean living at Villa Maia, where comfort and style come together in harmony.