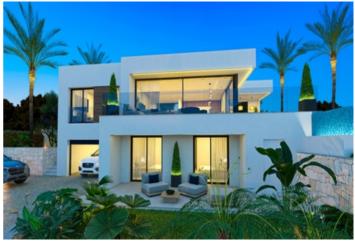

**Bedrooms / Bathrooms** 

3/2

Size

350 m<sup>2</sup> Build / 1800 m<sup>2</sup> Plot

**Price** 

945,000

Discover Villa Maia, a modern style villa located in the peaceful area of Marquesa VI, which enjoys a sunny and quiet location, within walking distance of the town centre of Dénia. This charming residence offers a perfect balance between comfort and elegance. With 3 bedrooms, 3 bathrooms and 2 toilets spread over two floors, Villa Maia provides a generous and functional space for everyday living. Highlighting its impressive infinity pool, from which you can contemplate the captivating views of the city of Dénia, this villa offers a serene retreat to enjoy moments of relaxation. The spacious garage with capacity for two cars, together with the outdoor parking for two additional vehicles, ensures comfort and practicality for residents. The main terrace is divided into two environments: one during the day, perfect for enjoying the natural surroundings, and the other at night, ideal for al fresco dining. The American-style kitchen, open to the dining room, invites you to enjoy company while admiring the panoramic views. The large windows of the house allow abundant natural light to enter, creating a bright and welcoming atmosphere throughout the space. Experience Mediterranean living at Villa Maia, where comfort and style come together in harmony.