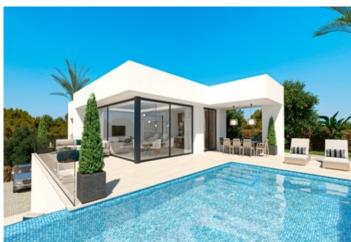

**Bedrooms / Bathrooms** 

3/2

Size

350 m<sup>2</sup> Build / 1800 m<sup>2</sup> Plot

**Price** 

945,000

Discover Villa Maia, a modern style villa located in the peaceful area of Marquesa VI, which enjoys a sunny and quiet location, within walking distance of the town centre of Dénia. This charming residence offers a perfect balance between comfort and elegance. With 3 bedrooms, 3 bathrooms and 2 toilets spread over two floors, Villa Maia provides a generous and functional space for everyday living. Highlighting its impressive infinity pool, from which you can contemplate the captivating views of the city of Dénia, this villa offers a serene retreat to enjoy moments of relaxation. The spacious garage with capacity for two cars, together with the outdoor parking for two additional vehicles, ensures comfort and practicality for residents. The main terrace is divided into two environments: one during the day, perfect for enjoying the natural surroundings, and the other at night, ideal for al fresco dining. The American-style kitchen, open to the dining room, invites you to enjoy company while admiring the panoramic views. The large windows of the house allow abundant natural light to enter, creating a bright and welcoming atmosphere throughout the space. Experience Mediterranean living at Villa Maia, where comfort and style come together in harmony.