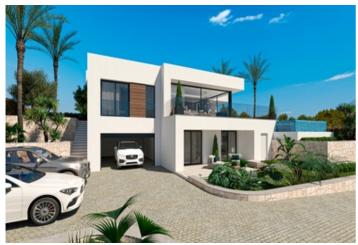

**Bedrooms / Bathrooms** 

3/2

Size

350 m<sup>2</sup> Build / 1800 m<sup>2</sup> Plot

**Price** 

945,000

Discover Villa Maia, a modern style villa located in the peaceful area of Marquesa VI, which enjoys a sunny and quiet location, within walking distance of the town centre of Dénia. This charming residence offers a perfect balance between comfort and elegance. With 3 bedrooms, 3 bathrooms and 2 toilets spread over two floors, Villa Maia provides a generous and functional space for everyday living. Highlighting its impressive infinity pool, from which you can contemplate the captivating views of the city of Dénia, this villa offers a serene retreat to enjoy moments of relaxation. The spacious garage with capacity for two cars, together with the outdoor parking for two additional vehicles, ensures comfort and practicality for residents. The main terrace is divided into two environments: one during the day, perfect for enjoying the natural surroundings, and the other at night, ideal for al fresco dining. The American-style kitchen, open to the dining room, invites you to enjoy company while admiring the panoramic views. The large windows of the house allow abundant natural light to enter, creating a bright and welcoming atmosphere throughout the space. Experience Mediterranean living at Villa Maia, where comfort and style come together in harmony.