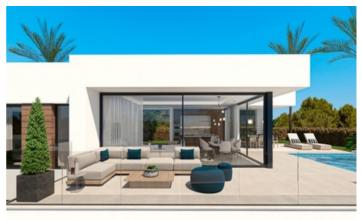

**Bedrooms / Bathrooms** 

3/2

Size

350 m<sup>2</sup> Build / 1800 m<sup>2</sup> Plot

**Price** 

945,000

Discover Villa Maia, a modern style villa located in the peaceful area of Marquesa VI, which enjoys a sunny and quiet location, within walking distance of the town centre of Dénia. This charming residence offers a perfect balance between comfort and elegance. With 3 bedrooms, 3 bathrooms and 2 toilets spread over two floors, Villa Maia provides a generous and functional space for everyday living. Highlighting its impressive infinity pool, from which you can contemplate the captivating views of the city of Dénia, this villa offers a serene retreat to enjoy moments of relaxation. The spacious garage with capacity for two cars, together with the outdoor parking for two additional vehicles, ensures comfort and practicality for residents. The main terrace is divided into two environments: one during the day, perfect for enjoying the natural surroundings, and the other at night, ideal for al fresco dining. The American-style kitchen, open to the dining room, invites you to enjoy company while admiring the panoramic views. The large windows of the house allow abundant natural light to enter, creating a bright and welcoming atmosphere throughout the space. Experience Mediterranean living at Villa Maia, where comfort and style come together in harmony.