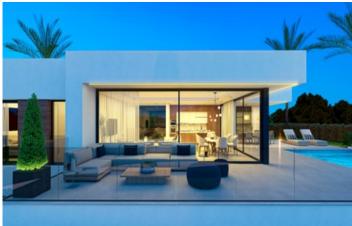

**Bedrooms / Bathrooms** 

3/2

Size

350 m<sup>2</sup> Build / 1800 m<sup>2</sup> Plot

**Price** 

945,000

Discover Villa Maia, a modern style villa located in the peaceful area of Marquesa VI, which enjoys a sunny and quiet location, within walking distance of the town centre of Dénia. This charming residence offers a perfect balance between comfort and elegance. With 3 bedrooms, 3 bathrooms and 2 toilets spread over two floors, Villa Maia provides a generous and functional space for everyday living. Highlighting its impressive infinity pool, from which you can contemplate the captivating views of the city of Dénia, this villa offers a serene retreat to enjoy moments of relaxation. The spacious garage with capacity for two cars, together with the outdoor parking for two additional vehicles, ensures comfort and practicality for residents. The main terrace is divided into two environments: one during the day, perfect for enjoying the natural surroundings, and the other at night, ideal for al fresco dining. The American-style kitchen, open to the dining room, invites you to enjoy company while admiring the panoramic views. The large windows of the house allow abundant natural light to enter, creating a bright and welcoming atmosphere throughout the space. Experience Mediterranean living at Villa Maia, where comfort and style come together in harmony.