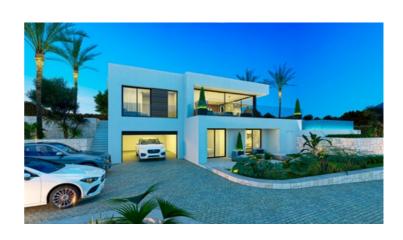

**Bedrooms / Bathrooms** 

3/2

Size

350 m<sup>2</sup> Build / 1800 m<sup>2</sup> Plot

**Price** 

945,000

Discover Villa Maia, a modern style villa located in the peaceful area of Marquesa VI, which enjoys a sunny and quiet location, within walking distance of the town centre of Dénia. This charming residence offers a perfect balance between comfort and elegance. With 3 bedrooms, 3 bathrooms and 2 toilets spread over two floors, Villa Maia provides a generous and functional space for everyday living. Highlighting its impressive infinity pool, from which you can contemplate the captivating views of the city of Dénia, this villa offers a serene retreat to enjoy moments of relaxation. The spacious garage with capacity for two cars, together with the outdoor parking for two additional vehicles, ensures comfort and practicality for residents. The main terrace is divided into two environments: one during the day, perfect for enjoying the natural surroundings, and the other at night, ideal for al fresco dining. The American-style kitchen, open to the dining room, invites you to enjoy company while admiring the panoramic views. The large windows of the house allow abundant natural light to enter, creating a bright and welcoming atmosphere throughout the space. Experience Mediterranean living at Villa Maia, where comfort and style come together in harmony.