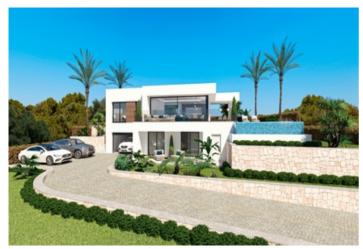

**Bedrooms / Bathrooms** 

3/2

Size

350 m<sup>2</sup> Build / 1800 m<sup>2</sup> Plot

**Price** 

945,000

Discover Villa Maia, a modern style villa located in the peaceful area of Marquesa VI, which enjoys a sunny and quiet location, within walking distance of the town centre of Dénia. This charming residence offers a perfect balance between comfort and elegance. With 3 bedrooms, 3 bathrooms and 2 toilets spread over two floors, Villa Maia provides a generous and functional space for everyday living. Highlighting its impressive infinity pool, from which you can contemplate the captivating views of the city of Dénia, this villa offers a serene retreat to enjoy moments of relaxation. The spacious garage with capacity for two cars, together with the outdoor parking for two additional vehicles, ensures comfort and practicality for residents. The main terrace is divided into two environments: one during the day, perfect for enjoying the natural surroundings, and the other at night, ideal for al fresco dining. The American-style kitchen, open to the dining room, invites you to enjoy company while admiring the panoramic views. The large windows of the house allow abundant natural light to enter, creating a bright and welcoming atmosphere throughout the space. Experience Mediterranean living at Villa Maia, where comfort and style come together in harmony.