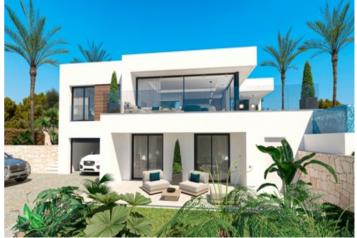

**Bedrooms / Bathrooms** 

3/2

Size

350 m<sup>2</sup> Build / 1800 m<sup>2</sup> Plot

**Price** 

945,000

Discover Villa Maia, a modern style villa located in the peaceful area of Marquesa VI, which enjoys a sunny and quiet location, within walking distance of the town centre of Dénia. This charming residence offers a perfect balance between comfort and elegance. With 3 bedrooms, 3 bathrooms and 2 toilets spread over two floors, Villa Maia provides a generous and functional space for everyday living. Highlighting its impressive infinity pool, from which you can contemplate the captivating views of the city of Dénia, this villa offers a serene retreat to enjoy moments of relaxation. The spacious garage with capacity for two cars, together with the outdoor parking for two additional vehicles, ensures comfort and practicality for residents. The main terrace is divided into two environments: one during the day, perfect for enjoying the natural surroundings, and the other at night, ideal for al fresco dining. The American-style kitchen, open to the dining room, invites you to enjoy company while admiring the panoramic views. The large windows of the house allow abundant natural light to enter, creating a bright and welcoming atmosphere throughout the space. Experience Mediterranean living at Villa Maia, where comfort and style come together in harmony.