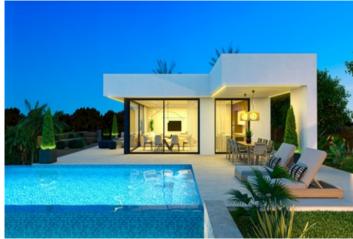

**Bedrooms / Bathrooms** 

3/2

Size

350 m<sup>2</sup> Build / 1800 m<sup>2</sup> Plot

**Price** 

945,000

Discover Villa Maia, a modern style villa located in the peaceful area of Marquesa VI, which enjoys a sunny and quiet location, within walking distance of the town centre of Dénia. This charming residence offers a perfect balance between comfort and elegance. With 3 bedrooms, 3 bathrooms and 2 toilets spread over two floors, Villa Maia provides a generous and functional space for everyday living. Highlighting its impressive infinity pool, from which you can contemplate the captivating views of the city of Dénia, this villa offers a serene retreat to enjoy moments of relaxation. The spacious garage with capacity for two cars, together with the outdoor parking for two additional vehicles, ensures comfort and practicality for residents. The main terrace is divided into two environments: one during the day, perfect for enjoying the natural surroundings, and the other at night, ideal for al fresco dining. The American-style kitchen, open to the dining room, invites you to enjoy company while admiring the panoramic views. The large windows of the house allow abundant natural light to enter, creating a bright and welcoming atmosphere throughout the space. Experience Mediterranean living at Villa Maia, where comfort and style come together in harmony.