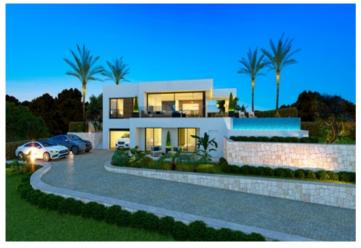

**Bedrooms / Bathrooms** 

3/2

Size

350 m<sup>2</sup> Build / 1800 m<sup>2</sup> Plot

**Price** 

945,000

Discover Villa Maia, a modern style villa located in the peaceful area of Marquesa VI, which enjoys a sunny and quiet location, within walking distance of the town centre of Dénia. This charming residence offers a perfect balance between comfort and elegance. With 3 bedrooms, 3 bathrooms and 2 toilets spread over two floors, Villa Maia provides a generous and functional space for everyday living. Highlighting its impressive infinity pool, from which you can contemplate the captivating views of the city of Dénia, this villa offers a serene retreat to enjoy moments of relaxation. The spacious garage with capacity for two cars, together with the outdoor parking for two additional vehicles, ensures comfort and practicality for residents. The main terrace is divided into two environments: one during the day, perfect for enjoying the natural surroundings, and the other at night, ideal for al fresco dining. The American-style kitchen, open to the dining room, invites you to enjoy company while admiring the panoramic views. The large windows of the house allow abundant natural light to enter, creating a bright and welcoming atmosphere throughout the space. Experience Mediterranean living at Villa Maia, where comfort and style come together in harmony.