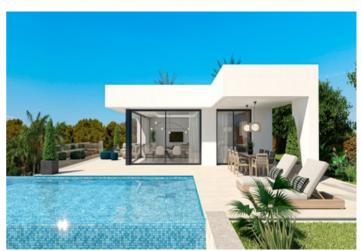

**Bedrooms / Bathrooms** 

3/2

Size

350 m<sup>2</sup> Build / 1800 m<sup>2</sup> Plot

**Price** 

945,000

Discover Villa Maia, a modern style villa located in the peaceful area of Marquesa VI, which enjoys a sunny and quiet location, within walking distance of the town centre of Dénia. This charming residence offers a perfect balance between comfort and elegance. With 3 bedrooms, 3 bathrooms and 2 toilets spread over two floors, Villa Maia provides a generous and functional space for everyday living. Highlighting its impressive infinity pool, from which you can contemplate the captivating views of the city of Dénia, this villa offers a serene retreat to enjoy moments of relaxation. The spacious garage with capacity for two cars, together with the outdoor parking for two additional vehicles, ensures comfort and practicality for residents. The main terrace is divided into two environments: one during the day, perfect for enjoying the natural surroundings, and the other at night, ideal for al fresco dining. The American-style kitchen, open to the dining room, invites you to enjoy company while admiring the panoramic views. The large windows of the house allow abundant natural light to enter, creating a bright and welcoming atmosphere throughout the space. Experience Mediterranean living at Villa Maia, where comfort and style come together in harmony.