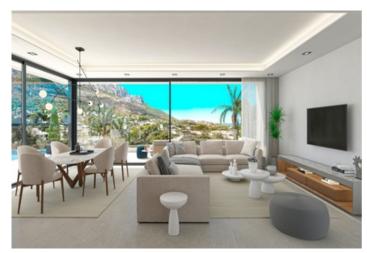

**Bedrooms / Bathrooms** 

3/2

Size

350 m<sup>2</sup> Build / 1800 m<sup>2</sup> Plot

**Price** 

945,000

Discover Villa Maia, a modern style villa located in the peaceful area of Marquesa VI, which enjoys a sunny and quiet location, within walking distance of the town centre of Dénia. This charming residence offers a perfect balance between comfort and elegance. With 3 bedrooms, 3 bathrooms and 2 toilets spread over two floors, Villa Maia provides a generous and functional space for everyday living. Highlighting its impressive infinity pool, from which you can contemplate the captivating views of the city of Dénia, this villa offers a serene retreat to enjoy moments of relaxation. The spacious garage with capacity for two cars, together with the outdoor parking for two additional vehicles, ensures comfort and practicality for residents. The main terrace is divided into two environments: one during the day, perfect for enjoying the natural surroundings, and the other at night, ideal for al fresco dining. The American-style kitchen, open to the dining room, invites you to enjoy company while admiring the panoramic views. The large windows of the house allow abundant natural light to enter, creating a bright and welcoming atmosphere throughout the space. Experience Mediterranean living at Villa Maia, where comfort and style come together in harmony.