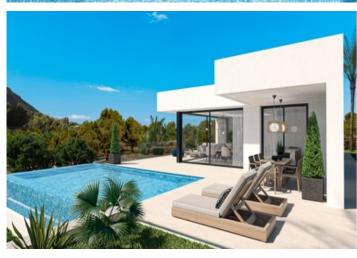

**Bedrooms / Bathrooms** 

3/2

Size

350 m<sup>2</sup> Build / 1800 m<sup>2</sup> Plot

**Price** 

945,000

Discover Villa Maia, a modern style villa located in the peaceful area of Marquesa VI, which enjoys a sunny and quiet location, within walking distance of the town centre of Dénia. This charming residence offers a perfect balance between comfort and elegance. With 3 bedrooms, 3 bathrooms and 2 toilets spread over two floors, Villa Maia provides a generous and functional space for everyday living. Highlighting its impressive infinity pool, from which you can contemplate the captivating views of the city of Dénia, this villa offers a serene retreat to enjoy moments of relaxation. The spacious garage with capacity for two cars, together with the outdoor parking for two additional vehicles, ensures comfort and practicality for residents. The main terrace is divided into two environments: one during the day, perfect for enjoying the natural surroundings, and the other at night, ideal for al fresco dining. The American-style kitchen, open to the dining room, invites you to enjoy company while admiring the panoramic views. The large windows of the house allow abundant natural light to enter, creating a bright and welcoming atmosphere throughout the space. Experience Mediterranean living at Villa Maia, where comfort and style come together in harmony.