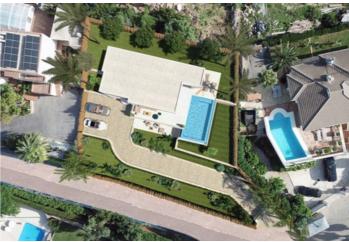

**Bedrooms / Bathrooms** 

3/2

Size

350 m<sup>2</sup> Build / 1800 m<sup>2</sup> Plot

**Price** 

945,000

Discover Villa Maia, a modern style villa located in the peaceful area of Marquesa VI, which enjoys a sunny and quiet location, within walking distance of the town centre of Dénia. This charming residence offers a perfect balance between comfort and elegance. With 3 bedrooms, 3 bathrooms and 2 toilets spread over two floors, Villa Maia provides a generous and functional space for everyday living. Highlighting its impressive infinity pool, from which you can contemplate the captivating views of the city of Dénia, this villa offers a serene retreat to enjoy moments of relaxation. The spacious garage with capacity for two cars, together with the outdoor parking for two additional vehicles, ensures comfort and practicality for residents. The main terrace is divided into two environments: one during the day, perfect for enjoying the natural surroundings, and the other at night, ideal for al fresco dining. The American-style kitchen, open to the dining room, invites you to enjoy company while admiring the panoramic views. The large windows of the house allow abundant natural light to enter, creating a bright and welcoming atmosphere throughout the space. Experience Mediterranean living at Villa Maia, where comfort and style come together in harmony.