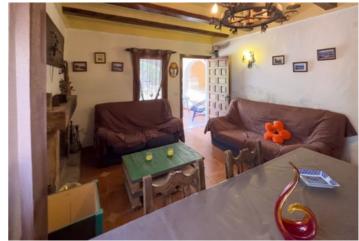

4/2

Size
215 m<sup>2</sup> Build / 2739 m<sup>2</sup> Plot

**Price** 529,000

Finca in Javea in need of renovation Opportunity to restore a Javea country house in a semi-rural setting yet less than 2.5km to Javea's Arenal beach or an easy flat walk of 20 minutes. The property itself consists of two buildings: - The main finca which is in need of complete refurbishment. - A separate outhouse modernised in more recent years which is livable. Main house: Built in 1965 the main property consists of a covered terrace, lounge-diner, kitchen, 3 bedrooms and 2 bathrooms. There are other spaces currently used as storage which could made into living accommodation. Secondary house: Next to the main house is a separate building which accommodates a spacious garage with a separate apartment above. This is ideal for someone wishing to work on the property themselves while able to live on site during the process. Once the project is completed it could be used for holiday rental, caretakers' accommodation or office space. Currently the pool is above the ground. The land measures 2739m2 and consists of two classifications. The property sits on urban land of 1000m2 and it has and extra 1700m2 of rustic land which can be used for cultivation or self-sufficiency. A property to see in person to understand the potential!