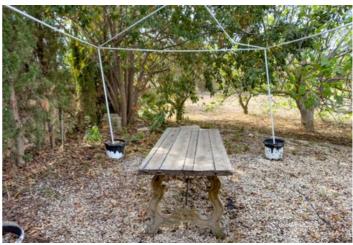

4/2

Size
215 m<sup>2</sup> Build / 2739 m<sup>2</sup> Plot

**Price** 529,000

Finca in Javea in need of renovation Opportunity to restore a Javea country house in a semi-rural setting yet less than 2.5km to Javea's Arenal beach or an easy flat walk of 20 minutes. The property itself consists of two buildings: - The main finca which is in need of complete refurbishment. - A separate outhouse modernised in more recent years which is livable. Main house: Built in 1965 the main property consists of a covered terrace, lounge-diner, kitchen, 3 bedrooms and 2 bathrooms. There are other spaces currently used as storage which could made into living accommodation. Secondary house: Next to the main house is a separate building which accommodates a spacious garage with a separate apartment above. This is ideal for someone wishing to work on the property themselves while able to live on site during the process. Once the project is completed it could be used for holiday rental, caretakers' accommodation or office space. Currently the pool is above the ground. The land measures 2739m2 and consists of two classifications. The property sits on urban land of 1000m2 and it has and extra 1700m2 of rustic land which can be used for cultivation or self-sufficiency. A property to see in person to understand the potential!