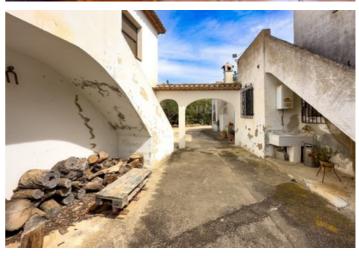

4/2

Size
215 m<sup>2</sup> Build / 2739 m<sup>2</sup> Plot

**Price** 529,000

Finca in Javea in need of renovation Opportunity to restore a Javea country house in a semi-rural setting yet less than 2.5km to Javea's Arenal beach or an easy flat walk of 20 minutes. The property itself consists of two buildings: - The main finca which is in need of complete refurbishment. - A separate outhouse modernised in more recent years which is livable. Main house: Built in 1965 the main property consists of a covered terrace, lounge-diner, kitchen, 3 bedrooms and 2 bathrooms. There are other spaces currently used as storage which could made into living accommodation. Secondary house: Next to the main house is a separate building which accommodates a spacious garage with a separate apartment above. This is ideal for someone wishing to work on the property themselves while able to live on site during the process. Once the project is completed it could be used for holiday rental, caretakers' accommodation or office space. Currently the pool is above the ground. The land measures 2739m2 and consists of two classifications. The property sits on urban land of 1000m2 and it has and extra 1700m2 of rustic land which can be used for cultivation or self-sufficiency. A property to see in person to understand the potential!