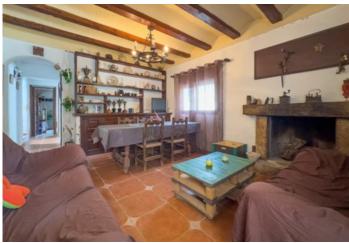

4/2

Size
215 m<sup>2</sup> Build / 2739 m<sup>2</sup> Plot

**Price** 529,000

Finca in Javea in need of renovation Opportunity to restore a Javea country house in a semi-rural setting yet less than 2.5km to Javea's Arenal beach or an easy flat walk of 20 minutes. The property itself consists of two buildings: - The main finca which is in need of complete refurbishment. - A separate outhouse modernised in more recent years which is livable. Main house: Built in 1965 the main property consists of a covered terrace, lounge-diner, kitchen, 3 bedrooms and 2 bathrooms. There are other spaces currently used as storage which could made into living accommodation. Secondary house: Next to the main house is a separate building which accommodates a spacious garage with a separate apartment above. This is ideal for someone wishing to work on the property themselves while able to live on site during the process. Once the project is completed it could be used for holiday rental, caretakers' accommodation or office space. Currently the pool is above the ground. The land measures 2739m2 and consists of two classifications. The property sits on urban land of 1000m2 and it has and extra 1700m2 of rustic land which can be used for cultivation or self-sufficiency. A property to see in person to understand the potential!