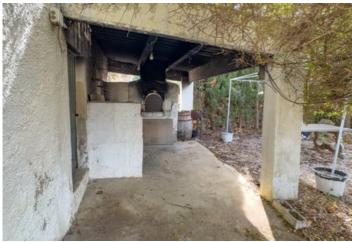

4/2

Size
215 m<sup>2</sup> Build / 2739 m<sup>2</sup> Plot

**Price** 529,000

Finca in Javea in need of renovation Opportunity to restore a Javea country house in a semi-rural setting yet less than 2.5km to Javea's Arenal beach or an easy flat walk of 20 minutes. The property itself consists of two buildings: - The main finca which is in need of complete refurbishment. - A separate outhouse modernised in more recent years which is livable. Main house: Built in 1965 the main property consists of a covered terrace, lounge-diner, kitchen, 3 bedrooms and 2 bathrooms. There are other spaces currently used as storage which could made into living accommodation. Secondary house: Next to the main house is a separate building which accommodates a spacious garage with a separate apartment above. This is ideal for someone wishing to work on the property themselves while able to live on site during the process. Once the project is completed it could be used for holiday rental, caretakers' accommodation or office space. Currently the pool is above the ground. The land measures 2739m2 and consists of two classifications. The property sits on urban land of 1000m2 and it has and extra 1700m2 of rustic land which can be used for cultivation or self-sufficiency. A property to see in person to understand the potential!