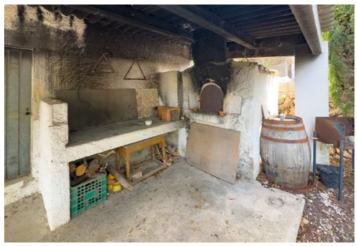

4/2

Size
215 m<sup>2</sup> Build / 2739 m<sup>2</sup> Plot

**Price** 529,000

Finca in Javea in need of renovation Opportunity to restore a Javea country house in a semi-rural setting yet less than 2.5km to Javea's Arenal beach or an easy flat walk of 20 minutes. The property itself consists of two buildings: - The main finca which is in need of complete refurbishment. - A separate outhouse modernised in more recent years which is livable. Main house: Built in 1965 the main property consists of a covered terrace, lounge-diner, kitchen, 3 bedrooms and 2 bathrooms. There are other spaces currently used as storage which could made into living accommodation. Secondary house: Next to the main house is a separate building which accommodates a spacious garage with a separate apartment above. This is ideal for someone wishing to work on the property themselves while able to live on site during the process. Once the project is completed it could be used for holiday rental, caretakers' accommodation or office space. Currently the pool is above the ground. The land measures 2739m2 and consists of two classifications. The property sits on urban land of 1000m2 and it has and extra 1700m2 of rustic land which can be used for cultivation or self-sufficiency. A property to see in person to understand the potential!