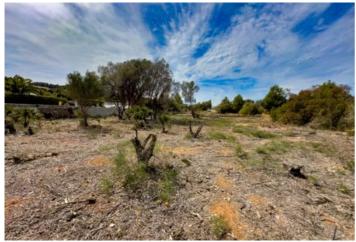

4/2

Size
215 m<sup>2</sup> Build / 2739 m<sup>2</sup> Plot

**Price** 529,000

Finca in Javea in need of renovation Opportunity to restore a Javea country house in a semi-rural setting yet less than 2.5km to Javea's Arenal beach or an easy flat walk of 20 minutes. The property itself consists of two buildings: - The main finca which is in need of complete refurbishment. - A separate outhouse modernised in more recent years which is livable. Main house: Built in 1965 the main property consists of a covered terrace, lounge-diner, kitchen, 3 bedrooms and 2 bathrooms. There are other spaces currently used as storage which could made into living accommodation. Secondary house: Next to the main house is a separate building which accommodates a spacious garage with a separate apartment above. This is ideal for someone wishing to work on the property themselves while able to live on site during the process. Once the project is completed it could be used for holiday rental, caretakers' accommodation or office space. Currently the pool is above the ground. The land measures 2739m2 and consists of two classifications. The property sits on urban land of 1000m2 and it has and extra 1700m2 of rustic land which can be used for cultivation or self-sufficiency. A property to see in person to understand the potential!