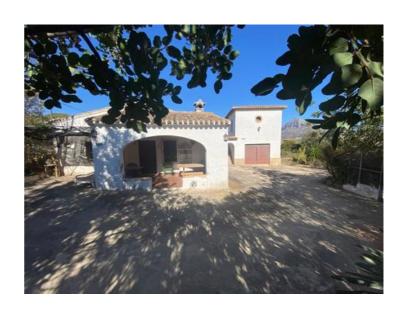

4/2

Size
215 m<sup>2</sup> Build / 2739 m<sup>2</sup> Plot

**Price** 529,000

Finca in Javea in need of renovation Opportunity to restore a Javea country house in a semi-rural setting yet less than 2.5km to Javea's Arenal beach or an easy flat walk of 20 minutes. The property itself consists of two buildings: - The main finca which is in need of complete refurbishment. - A separate outhouse modernised in more recent years which is livable. Main house: Built in 1965 the main property consists of a covered terrace, lounge-diner, kitchen, 3 bedrooms and 2 bathrooms. There are other spaces currently used as storage which could made into living accommodation. Secondary house: Next to the main house is a separate building which accommodates a spacious garage with a separate apartment above. This is ideal for someone wishing to work on the property themselves while able to live on site during the process. Once the project is completed it could be used for holiday rental, caretakers' accommodation or office space. Currently the pool is above the ground. The land measures 2739m2 and consists of two classifications. The property sits on urban land of 1000m2 and it has and extra 1700m2 of rustic land which can be used for cultivation or self-sufficiency. A property to see in person to understand the potential!