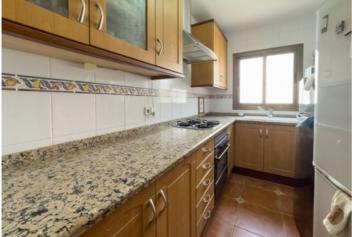

4/2

Size
215 m<sup>2</sup> Build / 2739 m<sup>2</sup> Plot

**Price** 529,000

Finca in Javea in need of renovation Opportunity to restore a Javea country house in a semi-rural setting yet less than 2.5km to Javea's Arenal beach or an easy flat walk of 20 minutes. The property itself consists of two buildings: - The main finca which is in need of complete refurbishment. - A separate outhouse modernised in more recent years which is livable. Main house: Built in 1965 the main property consists of a covered terrace, lounge-diner, kitchen, 3 bedrooms and 2 bathrooms. There are other spaces currently used as storage which could made into living accommodation. Secondary house: Next to the main house is a separate building which accommodates a spacious garage with a separate apartment above. This is ideal for someone wishing to work on the property themselves while able to live on site during the process. Once the project is completed it could be used for holiday rental, caretakers' accommodation or office space. Currently the pool is above the ground. The land measures 2739m2 and consists of two classifications. The property sits on urban land of 1000m2 and it has and extra 1700m2 of rustic land which can be used for cultivation or self-sufficiency. A property to see in person to understand the potential!