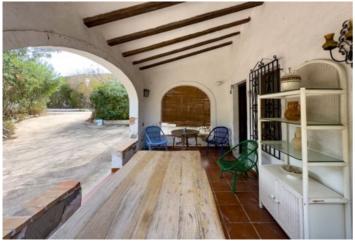

4/2

Size
215 m<sup>2</sup> Build / 2739 m<sup>2</sup> Plot

**Price** 529,000

Finca in Javea in need of renovation Opportunity to restore a Javea country house in a semi-rural setting yet less than 2.5km to Javea's Arenal beach or an easy flat walk of 20 minutes. The property itself consists of two buildings: - The main finca which is in need of complete refurbishment. - A separate outhouse modernised in more recent years which is livable. Main house: Built in 1965 the main property consists of a covered terrace, lounge-diner, kitchen, 3 bedrooms and 2 bathrooms. There are other spaces currently used as storage which could made into living accommodation. Secondary house: Next to the main house is a separate building which accommodates a spacious garage with a separate apartment above. This is ideal for someone wishing to work on the property themselves while able to live on site during the process. Once the project is completed it could be used for holiday rental, caretakers' accommodation or office space. Currently the pool is above the ground. The land measures 2739m2 and consists of two classifications. The property sits on urban land of 1000m2 and it has and extra 1700m2 of rustic land which can be used for cultivation or self-sufficiency. A property to see in person to understand the potential!