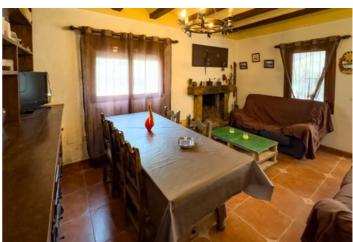

4/2

Size
215 m<sup>2</sup> Build / 2739 m<sup>2</sup> Plot

**Price** 529,000

Finca in Javea in need of renovation Opportunity to restore a Javea country house in a semi-rural setting yet less than 2.5km to Javea's Arenal beach or an easy flat walk of 20 minutes. The property itself consists of two buildings: - The main finca which is in need of complete refurbishment. - A separate outhouse modernised in more recent years which is livable. Main house: Built in 1965 the main property consists of a covered terrace, lounge-diner, kitchen, 3 bedrooms and 2 bathrooms. There are other spaces currently used as storage which could made into living accommodation. Secondary house: Next to the main house is a separate building which accommodates a spacious garage with a separate apartment above. This is ideal for someone wishing to work on the property themselves while able to live on site during the process. Once the project is completed it could be used for holiday rental, caretakers' accommodation or office space. Currently the pool is above the ground. The land measures 2739m2 and consists of two classifications. The property sits on urban land of 1000m2 and it has and extra 1700m2 of rustic land which can be used for cultivation or self-sufficiency. A property to see in person to understand the potential!