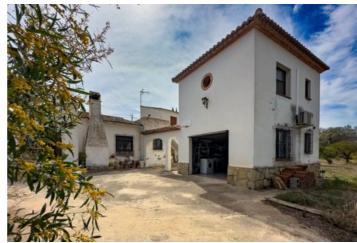

## Villa for sale in Javea

692062

Operation
For sale

Reference

**Building Type** Resale

Location

**Property Type** 

Bedrooms / Bathrooms

4/2

Size
215 m<sup>2</sup> Build / 2739 m<sup>2</sup> Plot

**Price** 529,000

Finca in Javea in need of renovation Opportunity to restore a Javea country house in a semi-rural setting yet less than 2.5km to Javea's Arenal beach or an easy flat walk of 20 minutes. The property itself consists of two buildings: - The main finca which is in need of complete refurbishment. - A separate outhouse modernised in more recent years which is livable. Main house: Built in 1965 the main property consists of a covered terrace, lounge-diner, kitchen, 3 bedrooms and 2 bathrooms. There are other spaces currently used as storage which could made into living accommodation. Secondary house: Next to the main house is a separate building which accommodates a spacious garage with a separate apartment above. This is ideal for someone wishing to work on the property themselves while able to live on site during the process. Once the project is completed it could be used for holiday rental, caretakers' accommodation or office space. Currently the pool is above the ground. The land measures 2739m2 and consists of two classifications. The property sits on urban land of 1000m2 and it has and extra 1700m2 of rustic land which can be used for cultivation or self-sufficiency. A property to see in person to understand the potential!