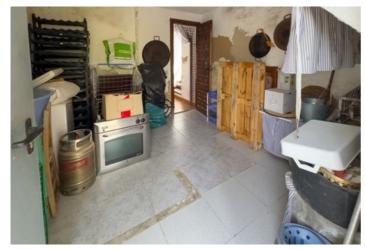

4/2

Size
215 m<sup>2</sup> Build / 2739 m<sup>2</sup> Plot

**Price** 529,000

Finca in Javea in need of renovation Opportunity to restore a Javea country house in a semi-rural setting yet less than 2.5km to Javea's Arenal beach or an easy flat walk of 20 minutes. The property itself consists of two buildings: - The main finca which is in need of complete refurbishment. - A separate outhouse modernised in more recent years which is livable. Main house: Built in 1965 the main property consists of a covered terrace, lounge-diner, kitchen, 3 bedrooms and 2 bathrooms. There are other spaces currently used as storage which could made into living accommodation. Secondary house: Next to the main house is a separate building which accommodates a spacious garage with a separate apartment above. This is ideal for someone wishing to work on the property themselves while able to live on site during the process. Once the project is completed it could be used for holiday rental, caretakers' accommodation or office space. Currently the pool is above the ground. The land measures 2739m2 and consists of two classifications. The property sits on urban land of 1000m2 and it has and extra 1700m2 of rustic land which can be used for cultivation or self-sufficiency. A property to see in person to understand the potential!