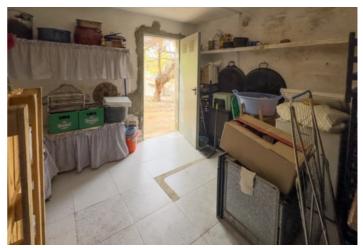

4/2

Size
215 m<sup>2</sup> Build / 2739 m<sup>2</sup> Plot

**Price** 529,000

Finca in Javea in need of renovation Opportunity to restore a Javea country house in a semi-rural setting yet less than 2.5km to Javea's Arenal beach or an easy flat walk of 20 minutes. The property itself consists of two buildings: - The main finca which is in need of complete refurbishment. - A separate outhouse modernised in more recent years which is livable. Main house: Built in 1965 the main property consists of a covered terrace, lounge-diner, kitchen, 3 bedrooms and 2 bathrooms. There are other spaces currently used as storage which could made into living accommodation. Secondary house: Next to the main house is a separate building which accommodates a spacious garage with a separate apartment above. This is ideal for someone wishing to work on the property themselves while able to live on site during the process. Once the project is completed it could be used for holiday rental, caretakers' accommodation or office space. Currently the pool is above the ground. The land measures 2739m2 and consists of two classifications. The property sits on urban land of 1000m2 and it has and extra 1700m2 of rustic land which can be used for cultivation or self-sufficiency. A property to see in person to understand the potential!