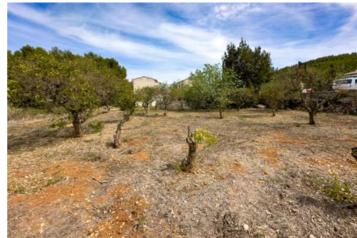

4/2

Size
215 m<sup>2</sup> Build / 2739 m<sup>2</sup> Plot

**Price** 529,000

Finca in Javea in need of renovation Opportunity to restore a Javea country house in a semi-rural setting yet less than 2.5km to Javea's Arenal beach or an easy flat walk of 20 minutes. The property itself consists of two buildings: - The main finca which is in need of complete refurbishment. - A separate outhouse modernised in more recent years which is livable. Main house: Built in 1965 the main property consists of a covered terrace, lounge-diner, kitchen, 3 bedrooms and 2 bathrooms. There are other spaces currently used as storage which could made into living accommodation. Secondary house: Next to the main house is a separate building which accommodates a spacious garage with a separate apartment above. This is ideal for someone wishing to work on the property themselves while able to live on site during the process. Once the project is completed it could be used for holiday rental, caretakers' accommodation or office space. Currently the pool is above the ground. The land measures 2739m2 and consists of two classifications. The property sits on urban land of 1000m2 and it has and extra 1700m2 of rustic land which can be used for cultivation or self-sufficiency. A property to see in person to understand the potential!