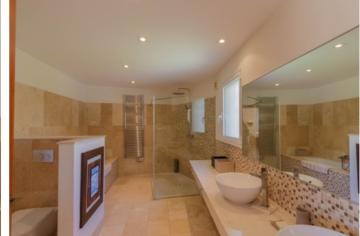

995,000

Impressive south facing villa on 2 levels with open valley and Montgo views. The main floor comprises an imposing and spacious entrance hall with cloakroom, large lounge, separate dining room, all leading directly to a covered terrace overlooking the private pool and gardens and open valley views. There. The kitchen is fully fitted and with an island. The master bedroom with dressing room and ensuite bathroom with shower is on the raised ground floor area. Downstairs are 3 double bedrooms (1 ensuite) that all access the lower covered terrace and straight onto the pool and gardens. At the foot of the stairs is an office and there is also internal access directly to the double garage, laundry room and gym area. There is AC throughout, gas underfloor heating, off road parking, double garage with electric gates, summer kitchen and mature gardens.