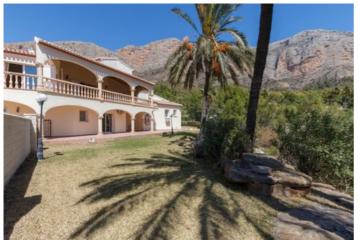

## Villa for sale in Javea

| Reference<br>693725                                 |                   |
|-----------------------------------------------------|-------------------|
| Operation                                           |                   |
| For sale                                            |                   |
| Building Type                                       |                   |
| Resale                                              | R. Comments Marsh |
| Location                                            |                   |
| Property Type                                       | the second        |
| Bedrooms / Bathrooms                                |                   |
| 4/3                                                 |                   |
| Size                                                |                   |
| 464 m <sup>2</sup> Build / 2630 m <sup>2</sup> Plot |                   |
| Price                                               |                   |

995,000

Impressive south facing villa on 2 levels with open valley and Montgo views. The main floor comprises an imposing and spacious entrance hall with cloakroom, large lounge, separate dining room, all leading directly to a covered terrace overlooking the private pool and gardens and open valley views. There. The kitchen is fully fitted and with an island. The master bedroom with dressing room and ensuite bathroom with shower is on the raised ground floor area. Downstairs are 3 double bedrooms (1 ensuite) that all access the lower covered terrace and straight onto the pool and gardens. At the foot of the stairs is an office and there is also internal access directly to the double garage, laundry room and gym area. There is AC throughout, gas underfloor heating, off road parking, double garage with electric gates, summer kitchen and mature gardens.