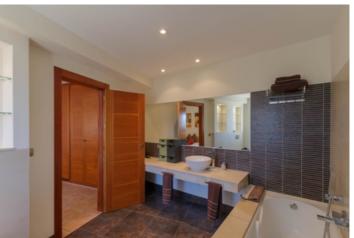

995,000

Impressive south facing villa on 2 levels with open valley and Montgo views. The main floor comprises an imposing and spacious entrance hall with cloakroom, large lounge, separate dining room, all leading directly to a covered terrace overlooking the private pool and gardens and open valley views. There. The kitchen is fully fitted and with an island. The master bedroom with dressing room and ensuite bathroom with shower is on the raised ground floor area. Downstairs are 3 double bedrooms (1 ensuite) that all access the lower covered terrace and straight onto the pool and gardens. At the foot of the stairs is an office and there is also internal access directly to the double garage, laundry room and gym area. There is AC throughout, gas underfloor heating, off road parking, double garage with electric gates, summer kitchen and mature gardens.