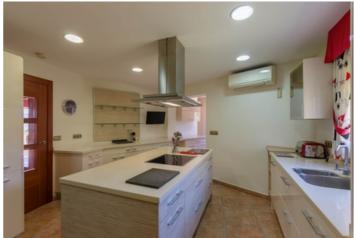

995,000

Impressive south facing villa on 2 levels with open valley and Montgo views. The main floor comprises an imposing and spacious entrance hall with cloakroom, large lounge, separate dining room, all leading directly to a covered terrace overlooking the private pool and gardens and open valley views. There. The kitchen is fully fitted and with an island. The master bedroom with dressing room and ensuite bathroom with shower is on the raised ground floor area. Downstairs are 3 double bedrooms (1 ensuite) that all access the lower covered terrace and straight onto the pool and gardens. At the foot of the stairs is an office and there is also internal access directly to the double garage, laundry room and gym area. There is AC throughout, gas underfloor heating, off road parking, double garage with electric gates, summer kitchen and mature gardens.