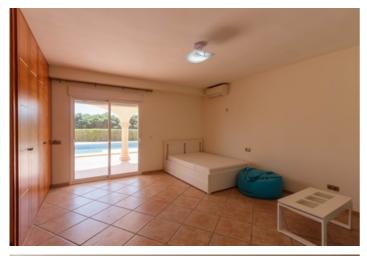

995,000

Impressive south facing villa on 2 levels with open valley and Montgo views. The main floor comprises an imposing and spacious entrance hall with cloakroom, large lounge, separate dining room, all leading directly to a covered terrace overlooking the private pool and gardens and open valley views. There. The kitchen is fully fitted and with an island. The master bedroom with dressing room and ensuite bathroom with shower is on the raised ground floor area. Downstairs are 3 double bedrooms (1 ensuite) that all access the lower covered terrace and straight onto the pool and gardens. At the foot of the stairs is an office and there is also internal access directly to the double garage, laundry room and gym area. There is AC throughout, gas underfloor heating, off road parking, double garage with electric gates, summer kitchen and mature gardens.