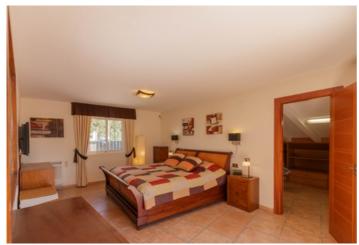

995,000

Impressive south facing villa on 2 levels with open valley and Montgo views. The main floor comprises an imposing and spacious entrance hall with cloakroom, large lounge, separate dining room, all leading directly to a covered terrace overlooking the private pool and gardens and open valley views. There. The kitchen is fully fitted and with an island. The master bedroom with dressing room and ensuite bathroom with shower is on the raised ground floor area. Downstairs are 3 double bedrooms (1 ensuite) that all access the lower covered terrace and straight onto the pool and gardens. At the foot of the stairs is an office and there is also internal access directly to the double garage, laundry room and gym area. There is AC throughout, gas underfloor heating, off road parking, double garage with electric gates, summer kitchen and mature gardens.