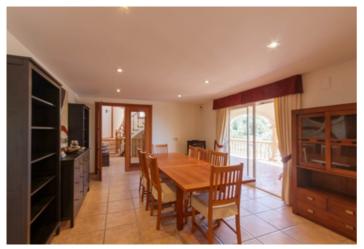

995,000

Impressive south facing villa on 2 levels with open valley and Montgo views. The main floor comprises an imposing and spacious entrance hall with cloakroom, large lounge, separate dining room, all leading directly to a covered terrace overlooking the private pool and gardens and open valley views. There. The kitchen is fully fitted and with an island. The master bedroom with dressing room and ensuite bathroom with shower is on the raised ground floor area. Downstairs are 3 double bedrooms (1 ensuite) that all access the lower covered terrace and straight onto the pool and gardens. At the foot of the stairs is an office and there is also internal access directly to the double garage, laundry room and gym area. There is AC throughout, gas underfloor heating, off road parking, double garage with electric gates, summer kitchen and mature gardens.