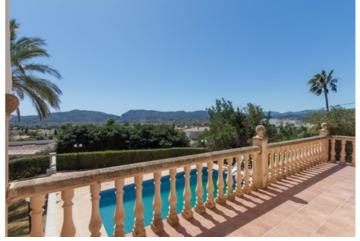

995,000

Impressive south facing villa on 2 levels with open valley and Montgo views. The main floor comprises an imposing and spacious entrance hall with cloakroom, large lounge, separate dining room, all leading directly to a covered terrace overlooking the private pool and gardens and open valley views. There. The kitchen is fully fitted and with an island. The master bedroom with dressing room and ensuite bathroom with shower is on the raised ground floor area. Downstairs are 3 double bedrooms (1 ensuite) that all access the lower covered terrace and straight onto the pool and gardens. At the foot of the stairs is an office and there is also internal access directly to the double garage, laundry room and gym area. There is AC throughout, gas underfloor heating, off road parking, double garage with electric gates, summer kitchen and mature gardens.