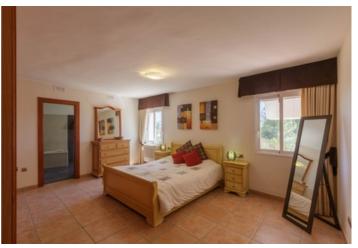

995,000

Impressive south facing villa on 2 levels with open valley and Montgo views. The main floor comprises an imposing and spacious entrance hall with cloakroom, large lounge, separate dining room, all leading directly to a covered terrace overlooking the private pool and gardens and open valley views. There. The kitchen is fully fitted and with an island. The master bedroom with dressing room and ensuite bathroom with shower is on the raised ground floor area. Downstairs are 3 double bedrooms (1 ensuite) that all access the lower covered terrace and straight onto the pool and gardens. At the foot of the stairs is an office and there is also internal access directly to the double garage, laundry room and gym area. There is AC throughout, gas underfloor heating, off road parking, double garage with electric gates, summer kitchen and mature gardens.