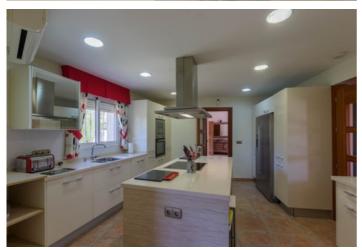

995,000

Impressive south facing villa on 2 levels with open valley and Montgo views. The main floor comprises an imposing and spacious entrance hall with cloakroom, large lounge, separate dining room, all leading directly to a covered terrace overlooking the private pool and gardens and open valley views. There. The kitchen is fully fitted and with an island. The master bedroom with dressing room and ensuite bathroom with shower is on the raised ground floor area. Downstairs are 3 double bedrooms (1 ensuite) that all access the lower covered terrace and straight onto the pool and gardens. At the foot of the stairs is an office and there is also internal access directly to the double garage, laundry room and gym area. There is AC throughout, gas underfloor heating, off road parking, double garage with electric gates, summer kitchen and mature gardens.