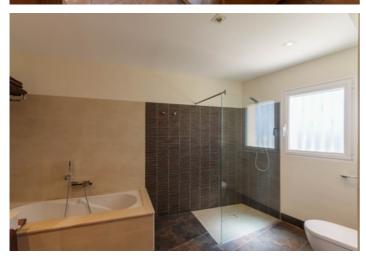

995,000

Impressive south facing villa on 2 levels with open valley and Montgo views. The main floor comprises an imposing and spacious entrance hall with cloakroom, large lounge, separate dining room, all leading directly to a covered terrace overlooking the private pool and gardens and open valley views. There. The kitchen is fully fitted and with an island. The master bedroom with dressing room and ensuite bathroom with shower is on the raised ground floor area. Downstairs are 3 double bedrooms (1 ensuite) that all access the lower covered terrace and straight onto the pool and gardens. At the foot of the stairs is an office and there is also internal access directly to the double garage, laundry room and gym area. There is AC throughout, gas underfloor heating, off road parking, double garage with electric gates, summer kitchen and mature gardens.