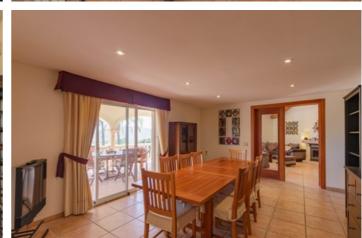

995,000

Impressive south facing villa on 2 levels with open valley and Montgo views. The main floor comprises an imposing and spacious entrance hall with cloakroom, large lounge, separate dining room, all leading directly to a covered terrace overlooking the private pool and gardens and open valley views. There. The kitchen is fully fitted and with an island. The master bedroom with dressing room and ensuite bathroom with shower is on the raised ground floor area. Downstairs are 3 double bedrooms (1 ensuite) that all access the lower covered terrace and straight onto the pool and gardens. At the foot of the stairs is an office and there is also internal access directly to the double garage, laundry room and gym area. There is AC throughout, gas underfloor heating, off road parking, double garage with electric gates, summer kitchen and mature gardens.