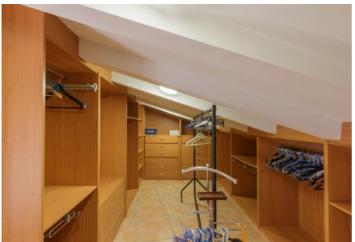

995,000

Impressive south facing villa on 2 levels with open valley and Montgo views. The main floor comprises an imposing and spacious entrance hall with cloakroom, large lounge, separate dining room, all leading directly to a covered terrace overlooking the private pool and gardens and open valley views. There. The kitchen is fully fitted and with an island. The master bedroom with dressing room and ensuite bathroom with shower is on the raised ground floor area. Downstairs are 3 double bedrooms (1 ensuite) that all access the lower covered terrace and straight onto the pool and gardens. At the foot of the stairs is an office and there is also internal access directly to the double garage, laundry room and gym area. There is AC throughout, gas underfloor heating, off road parking, double garage with electric gates, summer kitchen and mature gardens.