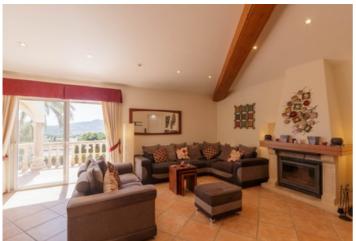

995,000

Impressive south facing villa on 2 levels with open valley and Montgo views. The main floor comprises an imposing and spacious entrance hall with cloakroom, large lounge, separate dining room, all leading directly to a covered terrace overlooking the private pool and gardens and open valley views. There. The kitchen is fully fitted and with an island. The master bedroom with dressing room and ensuite bathroom with shower is on the raised ground floor area. Downstairs are 3 double bedrooms (1 ensuite) that all access the lower covered terrace and straight onto the pool and gardens. At the foot of the stairs is an office and there is also internal access directly to the double garage, laundry room and gym area. There is AC throughout, gas underfloor heating, off road parking, double garage with electric gates, summer kitchen and mature gardens.