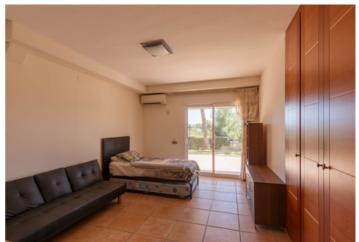

995,000

Impressive south facing villa on 2 levels with open valley and Montgo views. The main floor comprises an imposing and spacious entrance hall with cloakroom, large lounge, separate dining room, all leading directly to a covered terrace overlooking the private pool and gardens and open valley views. There. The kitchen is fully fitted and with an island. The master bedroom with dressing room and ensuite bathroom with shower is on the raised ground floor area. Downstairs are 3 double bedrooms (1 ensuite) that all access the lower covered terrace and straight onto the pool and gardens. At the foot of the stairs is an office and there is also internal access directly to the double garage, laundry room and gym area. There is AC throughout, gas underfloor heating, off road parking, double garage with electric gates, summer kitchen and mature gardens.