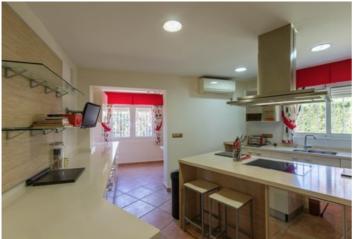

995,000

Impressive south facing villa on 2 levels with open valley and Montgo views. The main floor comprises an imposing and spacious entrance hall with cloakroom, large lounge, separate dining room, all leading directly to a covered terrace overlooking the private pool and gardens and open valley views. There. The kitchen is fully fitted and with an island. The master bedroom with dressing room and ensuite bathroom with shower is on the raised ground floor area. Downstairs are 3 double bedrooms (1 ensuite) that all access the lower covered terrace and straight onto the pool and gardens. At the foot of the stairs is an office and there is also internal access directly to the double garage, laundry room and gym area. There is AC throughout, gas underfloor heating, off road parking, double garage with electric gates, summer kitchen and mature gardens.