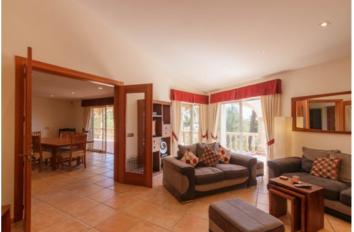

995,000

Impressive south facing villa on 2 levels with open valley and Montgo views. The main floor comprises an imposing and spacious entrance hall with cloakroom, large lounge, separate dining room, all leading directly to a covered terrace overlooking the private pool and gardens and open valley views. There. The kitchen is fully fitted and with an island. The master bedroom with dressing room and ensuite bathroom with shower is on the raised ground floor area. Downstairs are 3 double bedrooms (1 ensuite) that all access the lower covered terrace and straight onto the pool and gardens. At the foot of the stairs is an office and there is also internal access directly to the double garage, laundry room and gym area. There is AC throughout, gas underfloor heating, off road parking, double garage with electric gates, summer kitchen and mature gardens.