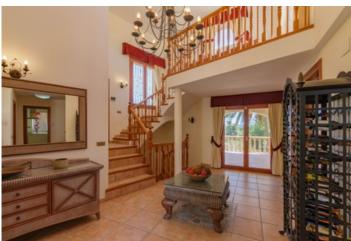

995,000

Impressive south facing villa on 2 levels with open valley and Montgo views. The main floor comprises an imposing and spacious entrance hall with cloakroom, large lounge, separate dining room, all leading directly to a covered terrace overlooking the private pool and gardens and open valley views. There. The kitchen is fully fitted and with an island. The master bedroom with dressing room and ensuite bathroom with shower is on the raised ground floor area. Downstairs are 3 double bedrooms (1 ensuite) that all access the lower covered terrace and straight onto the pool and gardens. At the foot of the stairs is an office and there is also internal access directly to the double garage, laundry room and gym area. There is AC throughout, gas underfloor heating, off road parking, double garage with electric gates, summer kitchen and mature gardens.