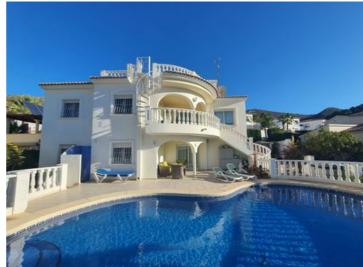

549,000

Villa for sale in Javea-Benitachell This beautiful villa with panoramic views is located on the Javea/Benitachell border placing it in a perfect location with equal access to Javea and Moraira, less than a 5 minute drive to the Lady Elizabeth school and walking distance to the village of Benitachell, Mas y Mas supermarket and other shops and services. The property is one villa divided into 2 independent dwellings, each with their own access, so it is ideal either for people who wish to rent out part of the property and live on site (but separately) as "managers/caretakers" or rent all of the property out as a 5-bedroom villa. There is a tourist licence already on the property so a buyer could start renting immediately. Alternatively, for those who need a spacious home the 2 floors could be connected by an internal staircase. From street level there is an ample garage with an electric door, and which connects to the upper part of the house. On this level there are 2 double bedrooms, bathroom, lounge-diner with open-plan kitchen and lovely covered terrace with incredible views of the Montgo, the surrounding countryside and the village. In addition, a spiral staircase leads to a sunroof with sea views towards Javea. The lower part of the villa has 2 double bedrooms and one very large master bedroom to which an ensuite bathroom could be added. Here there is also a lounge-diner with open-plan kitchen, a renovated shower room with walk-in shower and covered terrace overlooking the large kidney-shaped pool. In the garden there is also a summer kitchen with barbecue, table and chairs, perfect for summer eating with family and friends, some fruit trees and and an area for planting vegetables. The villa has gas central heating throughout with thermostatic valves on the radiators, ceiling fans in most rooms, and plenty of storage space throughout the property. Contact us for a viewing!