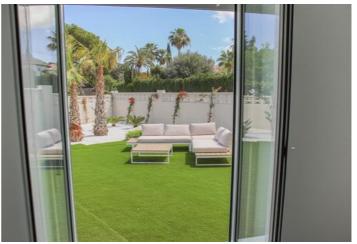

Price
315.000

The new complex in Dénia near Tossal Gross is consisting of modern apartments surrounded by beautiful communal gardens and pools. These three-story buildings offer a variety of 1- to 2-bedroom apartments, each with its own terrace, private garden, or balcony. The penthouse apartments additionally spoil their residents with a private solarium, offering stunning views. What makes these properties special is the variety of choices available to future residents. Different styles of kitchens and bathrooms are available for selection, and further individual customizations are possible for an additional charge to suit every taste. Parking is an important part of the offer. The location is another advantage of this property, as it is both sun-soaked and within walking distance to the city center. This combination of modern comfort, community facilities, and convenient location makes the complex an extremely attractive residence for people who value comfort and quality of life. Additionally, the apartments are ideally suited for holiday rentals. Prices range from €189,000 to €350,000. Ceramic tile floors, aluminum windows with double glazing, shutters, fitted wardrobes, hot/cold air conditioning, terrace, parking space, communal garden, hot water solar panel, and more.