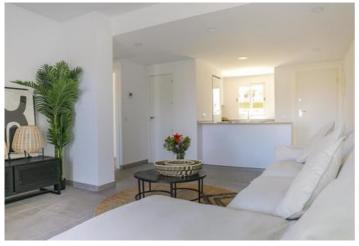

Price
315.000

The new complex in Dénia near Tossal Gross is consisting of modern apartments surrounded by beautiful communal gardens and pools. These three-story buildings offer a variety of 1- to 2-bedroom apartments, each with its own terrace, private garden, or balcony. The penthouse apartments additionally spoil their residents with a private solarium, offering stunning views. What makes these properties special is the variety of choices available to future residents. Different styles of kitchens and bathrooms are available for selection, and further individual customizations are possible for an additional charge to suit every taste. Parking is an important part of the offer. The location is another advantage of this property, as it is both sun-soaked and within walking distance to the city center. This combination of modern comfort, community facilities, and convenient location makes the complex an extremely attractive residence for people who value comfort and quality of life. Additionally, the apartments are ideally suited for holiday rentals. Prices range from €189,000 to €350,000. Ceramic tile floors, aluminum windows with double glazing, shutters, fitted wardrobes, hot/cold air conditioning, terrace, parking space, communal garden, hot water solar panel, and more.