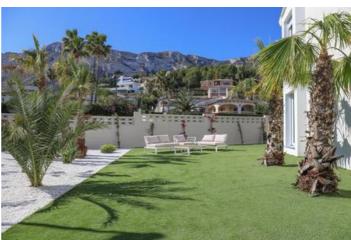

Price
315.000

The new complex in Dénia near Tossal Gross is consisting of modern apartments surrounded by beautiful communal gardens and pools. These three-story buildings offer a variety of 1- to 2-bedroom apartments, each with its own terrace, private garden, or balcony. The penthouse apartments additionally spoil their residents with a private solarium, offering stunning views. What makes these properties special is the variety of choices available to future residents. Different styles of kitchens and bathrooms are available for selection, and further individual customizations are possible for an additional charge to suit every taste. Parking is an important part of the offer. The location is another advantage of this property, as it is both sun-soaked and within walking distance to the city center. This combination of modern comfort, community facilities, and convenient location makes the complex an extremely attractive residence for people who value comfort and quality of life. Additionally, the apartments are ideally suited for holiday rentals. Prices range from €189,000 to €350,000. Ceramic tile floors, aluminum windows with double glazing, shutters, fitted wardrobes, hot/cold air conditioning, terrace, parking space, communal garden, hot water solar panel, and more.