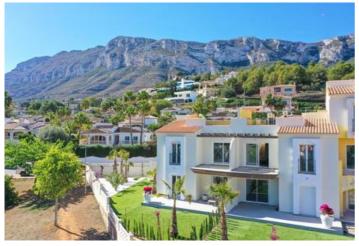

## Fantastic apartments within walking distance to town Denia, Costa Blanca

Reference
D696071

Operation
For sale

Building Type
Resale

Location

Property Type

Bedrooms / Bathrooms
2 / 1

Size
89 m² Build / 0 m² Plot

Price
315.000

The new complex in Dénia near Tossal Gross is consisting of modern apartments surrounded by beautiful communal gardens and pools. These three-story buildings offer a variety of 1- to 2-bedroom apartments, each with its own terrace, private garden, or balcony. The penthouse apartments additionally spoil their residents with a private solarium, offering stunning views. What makes these properties special is the variety of choices available to future residents. Different styles of kitchens and bathrooms are available for selection, and further individual customizations are possible for an additional charge to suit every taste. Parking is an important part of the offer. The location is another advantage of this property, as it is both sun-soaked and within walking distance to the city center. This combination of modern comfort, community facilities, and convenient location makes the complex an extremely attractive residence for people who value comfort and quality of life. Additionally, the apartments are ideally suited for holiday rentals. Prices range from €189,000 to €350,000. Ceramic tile floors, aluminum windows with double glazing, shutters, fitted wardrobes, hot/cold air conditioning, terrace, parking space, communal garden, hot water solar panel, and more.