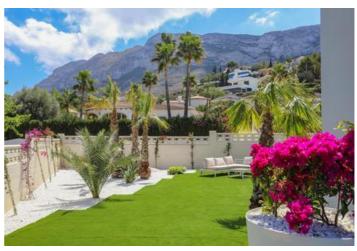

Price
315.000

The new complex in Dénia near Tossal Gross is consisting of modern apartments surrounded by beautiful communal gardens and pools. These three-story buildings offer a variety of 1- to 2-bedroom apartments, each with its own terrace, private garden, or balcony. The penthouse apartments additionally spoil their residents with a private solarium, offering stunning views. What makes these properties special is the variety of choices available to future residents. Different styles of kitchens and bathrooms are available for selection, and further individual customizations are possible for an additional charge to suit every taste. Parking is an important part of the offer. The location is another advantage of this property, as it is both sun-soaked and within walking distance to the city center. This combination of modern comfort, community facilities, and convenient location makes the complex an extremely attractive residence for people who value comfort and quality of life. Additionally, the apartments are ideally suited for holiday rentals. Prices range from €189,000 to €350,000. Ceramic tile floors, aluminum windows with double glazing, shutters, fitted wardrobes, hot/cold air conditioning, terrace, parking space, communal garden, hot water solar panel, and more.