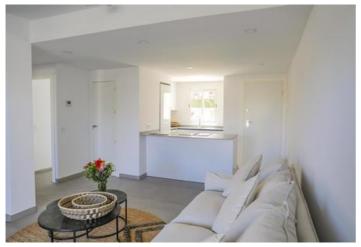

Price
315.000

The new complex in Dénia near Tossal Gross is consisting of modern apartments surrounded by beautiful communal gardens and pools. These three-story buildings offer a variety of 1- to 2-bedroom apartments, each with its own terrace, private garden, or balcony. The penthouse apartments additionally spoil their residents with a private solarium, offering stunning views. What makes these properties special is the variety of choices available to future residents. Different styles of kitchens and bathrooms are available for selection, and further individual customizations are possible for an additional charge to suit every taste. Parking is an important part of the offer. The location is another advantage of this property, as it is both sun-soaked and within walking distance to the city center. This combination of modern comfort, community facilities, and convenient location makes the complex an extremely attractive residence for people who value comfort and quality of life. Additionally, the apartments are ideally suited for holiday rentals. Prices range from €189,000 to €350,000. Ceramic tile floors, aluminum windows with double glazing, shutters, fitted wardrobes, hot/cold air conditioning, terrace, parking space, communal garden, hot water solar panel, and more.