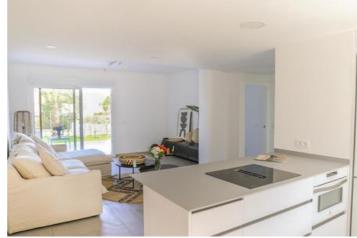

Price
315.000

The new complex in Dénia near Tossal Gross is consisting of modern apartments surrounded by beautiful communal gardens and pools. These three-story buildings offer a variety of 1- to 2-bedroom apartments, each with its own terrace, private garden, or balcony. The penthouse apartments additionally spoil their residents with a private solarium, offering stunning views. What makes these properties special is the variety of choices available to future residents. Different styles of kitchens and bathrooms are available for selection, and further individual customizations are possible for an additional charge to suit every taste. Parking is an important part of the offer. The location is another advantage of this property, as it is both sun-soaked and within walking distance to the city center. This combination of modern comfort, community facilities, and convenient location makes the complex an extremely attractive residence for people who value comfort and quality of life. Additionally, the apartments are ideally suited for holiday rentals. Prices range from €189,000 to €350,000. Ceramic tile floors, aluminum windows with double glazing, shutters, fitted wardrobes, hot/cold air conditioning, terrace, parking space, communal garden, hot water solar panel, and more.