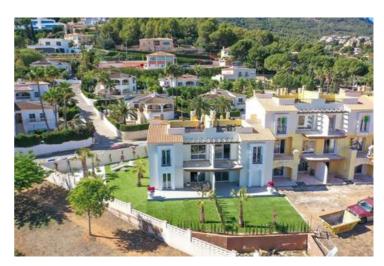

## Fantastic apartments within walking distance to town Denia, Costa Blanca

Reference
D696071

Operation
For sale

Building Type
Resale

Location

Property Type

Bedrooms / Bathrooms
2 / 1

Size
89 m² Build / 0 m² Plot

Price
315.000

The new complex in Dénia near Tossal Gross is consisting of modern apartments surrounded by beautiful communal gardens and pools. These three-story buildings offer a variety of 1- to 2-bedroom apartments, each with its own terrace, private garden, or balcony. The penthouse apartments additionally spoil their residents with a private solarium, offering stunning views. What makes these properties special is the variety of choices available to future residents. Different styles of kitchens and bathrooms are available for selection, and further individual customizations are possible for an additional charge to suit every taste. Parking is an important part of the offer. The location is another advantage of this property, as it is both sun-soaked and within walking distance to the city center. This combination of modern comfort, community facilities, and convenient location makes the complex an extremely attractive residence for people who value comfort and quality of life. Additionally, the apartments are ideally suited for holiday rentals. Prices range from €189,000 to €350,000. Ceramic tile floors, aluminum windows with double glazing, shutters, fitted wardrobes, hot/cold air conditioning, terrace, parking space, communal garden, hot water solar panel, and more.