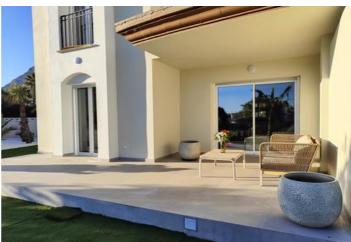

Price
315.000

The new complex in Dénia near Tossal Gross is consisting of modern apartments surrounded by beautiful communal gardens and pools. These three-story buildings offer a variety of 1- to 2-bedroom apartments, each with its own terrace, private garden, or balcony. The penthouse apartments additionally spoil their residents with a private solarium, offering stunning views. What makes these properties special is the variety of choices available to future residents. Different styles of kitchens and bathrooms are available for selection, and further individual customizations are possible for an additional charge to suit every taste. Parking is an important part of the offer. The location is another advantage of this property, as it is both sun-soaked and within walking distance to the city center. This combination of modern comfort, community facilities, and convenient location makes the complex an extremely attractive residence for people who value comfort and quality of life. Additionally, the apartments are ideally suited for holiday rentals. Prices range from €189,000 to €350,000. Ceramic tile floors, aluminum windows with double glazing, shutters, fitted wardrobes, hot/cold air conditioning, terrace, parking space, communal garden, hot water solar panel, and more.