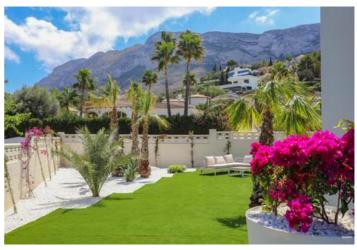

Price
315.000

The new complex in Dénia near Tossal Gross is consisting of modern apartments surrounded by beautiful communal gardens and pools. These three-story buildings offer a variety of 1- to 2-bedroom apartments, each with its own terrace, private garden, or balcony. The penthouse apartments additionally spoil their residents with a private solarium, offering stunning views. What makes these properties special is the variety of choices available to future residents. Different styles of kitchens and bathrooms are available for selection, and further individual customizations are possible for an additional charge to suit every taste. Parking is an important part of the offer. The location is another advantage of this property, as it is both sun-soaked and within walking distance to the city center. This combination of modern comfort, community facilities, and convenient location makes the complex an extremely attractive residence for people who value comfort and quality of life. Additionally, the apartments are ideally suited for holiday rentals. Prices range from €189,000 to €350,000. Ceramic tile floors, aluminum windows with double glazing, shutters, fitted wardrobes, hot/cold air conditioning, terrace, parking space, communal garden, hot water solar panel, and more.