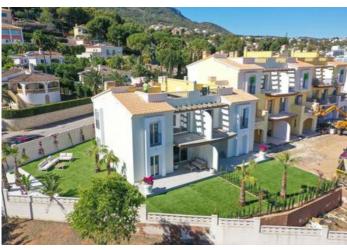

Price
315.000

The new complex in Dénia near Tossal Gross is consisting of modern apartments surrounded by beautiful communal gardens and pools. These three-story buildings offer a variety of 1- to 2-bedroom apartments, each with its own terrace, private garden, or balcony. The penthouse apartments additionally spoil their residents with a private solarium, offering stunning views. What makes these properties special is the variety of choices available to future residents. Different styles of kitchens and bathrooms are available for selection, and further individual customizations are possible for an additional charge to suit every taste. Parking is an important part of the offer. The location is another advantage of this property, as it is both sun-soaked and within walking distance to the city center. This combination of modern comfort, community facilities, and convenient location makes the complex an extremely attractive residence for people who value comfort and quality of life. Additionally, the apartments are ideally suited for holiday rentals. Prices range from €189,000 to €350,000. Ceramic tile floors, aluminum windows with double glazing, shutters, fitted wardrobes, hot/cold air conditioning, terrace, parking space, communal garden, hot water solar panel, and more.