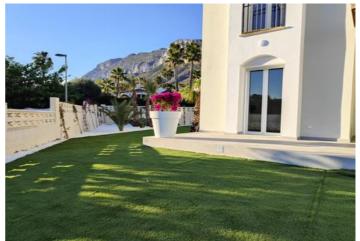

Price
315.000

The new complex in Dénia near Tossal Gross is consisting of modern apartments surrounded by beautiful communal gardens and pools. These three-story buildings offer a variety of 1- to 2-bedroom apartments, each with its own terrace, private garden, or balcony. The penthouse apartments additionally spoil their residents with a private solarium, offering stunning views. What makes these properties special is the variety of choices available to future residents. Different styles of kitchens and bathrooms are available for selection, and further individual customizations are possible for an additional charge to suit every taste. Parking is an important part of the offer. The location is another advantage of this property, as it is both sun-soaked and within walking distance to the city center. This combination of modern comfort, community facilities, and convenient location makes the complex an extremely attractive residence for people who value comfort and quality of life. Additionally, the apartments are ideally suited for holiday rentals. Prices range from €189,000 to €350,000. Ceramic tile floors, aluminum windows with double glazing, shutters, fitted wardrobes, hot/cold air conditioning, terrace, parking space, communal garden, hot water solar panel, and more.