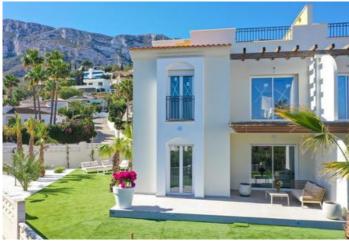

Price
315.000

The new complex in Dénia near Tossal Gross is consisting of modern apartments surrounded by beautiful communal gardens and pools. These three-story buildings offer a variety of 1- to 2-bedroom apartments, each with its own terrace, private garden, or balcony. The penthouse apartments additionally spoil their residents with a private solarium, offering stunning views. What makes these properties special is the variety of choices available to future residents. Different styles of kitchens and bathrooms are available for selection, and further individual customizations are possible for an additional charge to suit every taste. Parking is an important part of the offer. The location is another advantage of this property, as it is both sun-soaked and within walking distance to the city center. This combination of modern comfort, community facilities, and convenient location makes the complex an extremely attractive residence for people who value comfort and quality of life. Additionally, the apartments are ideally suited for holiday rentals. Prices range from €189,000 to €350,000. Ceramic tile floors, aluminum windows with double glazing, shutters, fitted wardrobes, hot/cold air conditioning, terrace, parking space, communal garden, hot water solar panel, and more.