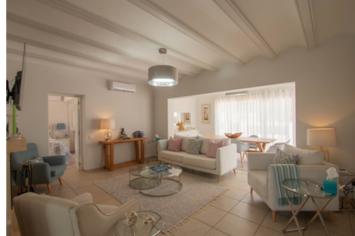

**Bedrooms / Bathrooms** 

4/3

Size

220 m<sup>2</sup> Build / 1000 m<sup>2</sup> Plot

Price

675,000

Beautiful villa in Costa Nova Panorama, Javea This immaculate and newly reformed villa nestled in the Costa Nova neighbourhood of Javea offers a lovely home for those wanting to enjoy the Spanish sun. The main level has an open terrace with large patio doors entering the lounge-diner. On the same floor there is the master bedroom with an en-suite shower room. Additionally, there are two guest bedrooms with a shared shower room. The fully fitted kitchen has quality worktops and a lovely open terrace for outdoor eating and there is a glazed covered terrace overlooking the pool. The main accommodation is equipped with central heating throughout and air conditioning in the bedrooms and lounge. At ground floor there is a fully independent guest apartment with central heating and consisting of a double bedroom, ensuite shower room and kitchen-diner. This area also has a covered terrace which is used as an outdoor seating area. The villa has good sized plot of 1000m2, a larger than average pool, a beautiful summer kitchen, barbecue, plenty of seating areas, ample storage electric gates and parking for three cars. Its location is ideal for young families with international schools a short distance: Xàbia International College – 8-minute drive away Lady Elizabeth – 20-minute drive away Waldorf International School – 10-minute walk away