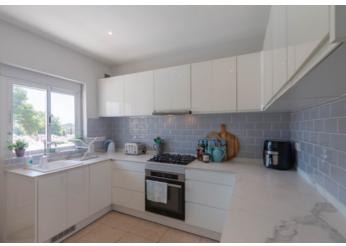

**Bedrooms / Bathrooms** 

4/3

Size

220 m<sup>2</sup> Build / 1000 m<sup>2</sup> Plot

Price

675,000

Beautiful villa in Costa Nova Panorama, Javea This immaculate and newly reformed villa nestled in the Costa Nova neighbourhood of Javea offers a lovely home for those wanting to enjoy the Spanish sun. The main level has an open terrace with large patio doors entering the lounge-diner. On the same floor there is the master bedroom with an en-suite shower room. Additionally, there are two guest bedrooms with a shared shower room. The fully fitted kitchen has quality worktops and a lovely open terrace for outdoor eating and there is a glazed covered terrace overlooking the pool. The main accommodation is equipped with central heating throughout and air conditioning in the bedrooms and lounge. At ground floor there is a fully independent guest apartment with central heating and consisting of a double bedroom, ensuite shower room and kitchen-diner. This area also has a covered terrace which is used as an outdoor seating area. The villa has good sized plot of 1000m2, a larger than average pool, a beautiful summer kitchen, barbecue, plenty of seating areas, ample storage electric gates and parking for three cars. Its location is ideal for young families with international schools a short distance: Xàbia International College – 8-minute drive away Lady Elizabeth – 20-minute drive away Waldorf International School – 10-minute walk away