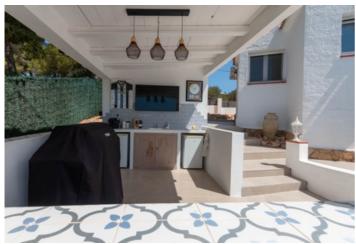

**Bedrooms / Bathrooms** 

4/3

Size

220 m<sup>2</sup> Build / 1000 m<sup>2</sup> Plot

Price

675,000

Beautiful villa in Costa Nova Panorama, Javea This immaculate and newly reformed villa nestled in the Costa Nova neighbourhood of Javea offers a lovely home for those wanting to enjoy the Spanish sun. The main level has an open terrace with large patio doors entering the lounge-diner. On the same floor there is the master bedroom with an en-suite shower room. Additionally, there are two guest bedrooms with a shared shower room. The fully fitted kitchen has quality worktops and a lovely open terrace for outdoor eating and there is a glazed covered terrace overlooking the pool. The main accommodation is equipped with central heating throughout and air conditioning in the bedrooms and lounge. At ground floor there is a fully independent guest apartment with central heating and consisting of a double bedroom, ensuite shower room and kitchen-diner. This area also has a covered terrace which is used as an outdoor seating area. The villa has good sized plot of 1000m2, a larger than average pool, a beautiful summer kitchen, barbecue, plenty of seating areas, ample storage electric gates and parking for three cars. Its location is ideal for young families with international schools a short distance: Xàbia International College – 8-minute drive away Lady Elizabeth – 20-minute drive away Waldorf International School – 10-minute walk away