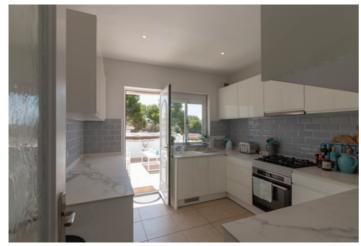

**Bedrooms / Bathrooms** 

4/3

Size

220 m<sup>2</sup> Build / 1000 m<sup>2</sup> Plot

Price

675,000

Beautiful villa in Costa Nova Panorama, Javea This immaculate and newly reformed villa nestled in the Costa Nova neighbourhood of Javea offers a lovely home for those wanting to enjoy the Spanish sun. The main level has an open terrace with large patio doors entering the lounge-diner. On the same floor there is the master bedroom with an en-suite shower room. Additionally, there are two guest bedrooms with a shared shower room. The fully fitted kitchen has quality worktops and a lovely open terrace for outdoor eating and there is a glazed covered terrace overlooking the pool. The main accommodation is equipped with central heating throughout and air conditioning in the bedrooms and lounge. At ground floor there is a fully independent guest apartment with central heating and consisting of a double bedroom, ensuite shower room and kitchen-diner. This area also has a covered terrace which is used as an outdoor seating area. The villa has good sized plot of 1000m2, a larger than average pool, a beautiful summer kitchen, barbecue, plenty of seating areas, ample storage electric gates and parking for three cars. Its location is ideal for young families with international schools a short distance: Xàbia International College – 8-minute drive away Lady Elizabeth – 20-minute drive away Waldorf International School – 10-minute walk away