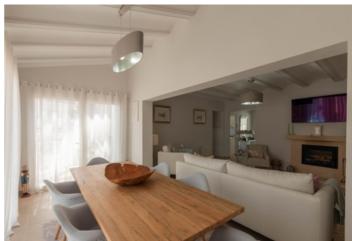

**Bedrooms / Bathrooms** 

4/3

Size

220 m<sup>2</sup> Build / 1000 m<sup>2</sup> Plot

Price

675,000

Beautiful villa in Costa Nova Panorama, Javea This immaculate and newly reformed villa nestled in the Costa Nova neighbourhood of Javea offers a lovely home for those wanting to enjoy the Spanish sun. The main level has an open terrace with large patio doors entering the lounge-diner. On the same floor there is the master bedroom with an en-suite shower room. Additionally, there are two guest bedrooms with a shared shower room. The fully fitted kitchen has quality worktops and a lovely open terrace for outdoor eating and there is a glazed covered terrace overlooking the pool. The main accommodation is equipped with central heating throughout and air conditioning in the bedrooms and lounge. At ground floor there is a fully independent guest apartment with central heating and consisting of a double bedroom, ensuite shower room and kitchen-diner. This area also has a covered terrace which is used as an outdoor seating area. The villa has good sized plot of 1000m2, a larger than average pool, a beautiful summer kitchen, barbecue, plenty of seating areas, ample storage electric gates and parking for three cars. Its location is ideal for young families with international schools a short distance: Xàbia International College – 8-minute drive away Lady Elizabeth – 20-minute drive away Waldorf International School – 10-minute walk away