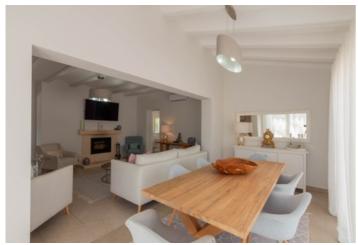

**Bedrooms / Bathrooms** 

4/3

Size

220 m<sup>2</sup> Build / 1000 m<sup>2</sup> Plot

Price

675,000

Beautiful villa in Costa Nova Panorama, Javea This immaculate and newly reformed villa nestled in the Costa Nova neighbourhood of Javea offers a lovely home for those wanting to enjoy the Spanish sun. The main level has an open terrace with large patio doors entering the lounge-diner. On the same floor there is the master bedroom with an en-suite shower room. Additionally, there are two guest bedrooms with a shared shower room. The fully fitted kitchen has quality worktops and a lovely open terrace for outdoor eating and there is a glazed covered terrace overlooking the pool. The main accommodation is equipped with central heating throughout and air conditioning in the bedrooms and lounge. At ground floor there is a fully independent guest apartment with central heating and consisting of a double bedroom, ensuite shower room and kitchen-diner. This area also has a covered terrace which is used as an outdoor seating area. The villa has good sized plot of 1000m2, a larger than average pool, a beautiful summer kitchen, barbecue, plenty of seating areas, ample storage electric gates and parking for three cars. Its location is ideal for young families with international schools a short distance: Xàbia International College – 8-minute drive away Lady Elizabeth – 20-minute drive away Waldorf International School – 10-minute walk away