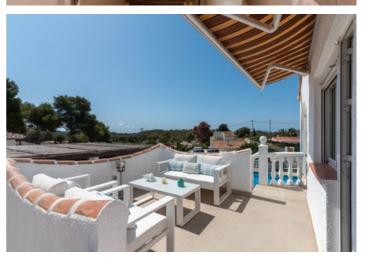

**Bedrooms / Bathrooms** 

4/3

Size

220 m<sup>2</sup> Build / 1000 m<sup>2</sup> Plot

Price

675,000

Beautiful villa in Costa Nova Panorama, Javea This immaculate and newly reformed villa nestled in the Costa Nova neighbourhood of Javea offers a lovely home for those wanting to enjoy the Spanish sun. The main level has an open terrace with large patio doors entering the lounge-diner. On the same floor there is the master bedroom with an en-suite shower room. Additionally, there are two guest bedrooms with a shared shower room. The fully fitted kitchen has quality worktops and a lovely open terrace for outdoor eating and there is a glazed covered terrace overlooking the pool. The main accommodation is equipped with central heating throughout and air conditioning in the bedrooms and lounge. At ground floor there is a fully independent guest apartment with central heating and consisting of a double bedroom, ensuite shower room and kitchen-diner. This area also has a covered terrace which is used as an outdoor seating area. The villa has good sized plot of 1000m2, a larger than average pool, a beautiful summer kitchen, barbecue, plenty of seating areas, ample storage electric gates and parking for three cars. Its location is ideal for young families with international schools a short distance: Xàbia International College – 8-minute drive away Lady Elizabeth – 20-minute drive away Waldorf International School – 10-minute walk away