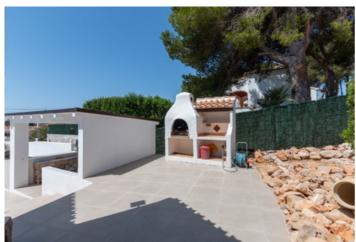

**Bedrooms / Bathrooms** 

4/3

Size

220 m<sup>2</sup> Build / 1000 m<sup>2</sup> Plot

Price

675,000

Beautiful villa in Costa Nova Panorama, Javea This immaculate and newly reformed villa nestled in the Costa Nova neighbourhood of Javea offers a lovely home for those wanting to enjoy the Spanish sun. The main level has an open terrace with large patio doors entering the lounge-diner. On the same floor there is the master bedroom with an en-suite shower room. Additionally, there are two guest bedrooms with a shared shower room. The fully fitted kitchen has quality worktops and a lovely open terrace for outdoor eating and there is a glazed covered terrace overlooking the pool. The main accommodation is equipped with central heating throughout and air conditioning in the bedrooms and lounge. At ground floor there is a fully independent guest apartment with central heating and consisting of a double bedroom, ensuite shower room and kitchen-diner. This area also has a covered terrace which is used as an outdoor seating area. The villa has good sized plot of 1000m2, a larger than average pool, a beautiful summer kitchen, barbecue, plenty of seating areas, ample storage electric gates and parking for three cars. Its location is ideal for young families with international schools a short distance: Xàbia International College – 8-minute drive away Lady Elizabeth – 20-minute drive away Waldorf International School – 10-minute walk away