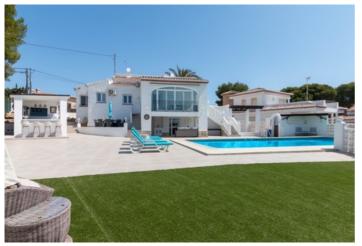

**Bedrooms / Bathrooms** 

4/3

Size

220 m<sup>2</sup> Build / 1000 m<sup>2</sup> Plot

Price

675,000

Beautiful villa in Costa Nova Panorama, Javea This immaculate and newly reformed villa nestled in the Costa Nova neighbourhood of Javea offers a lovely home for those wanting to enjoy the Spanish sun. The main level has an open terrace with large patio doors entering the lounge-diner. On the same floor there is the master bedroom with an en-suite shower room. Additionally, there are two guest bedrooms with a shared shower room. The fully fitted kitchen has quality worktops and a lovely open terrace for outdoor eating and there is a glazed covered terrace overlooking the pool. The main accommodation is equipped with central heating throughout and air conditioning in the bedrooms and lounge. At ground floor there is a fully independent guest apartment with central heating and consisting of a double bedroom, ensuite shower room and kitchen-diner. This area also has a covered terrace which is used as an outdoor seating area. The villa has good sized plot of 1000m2, a larger than average pool, a beautiful summer kitchen, barbecue, plenty of seating areas, ample storage electric gates and parking for three cars. Its location is ideal for young families with international schools a short distance: Xàbia International College – 8-minute drive away Lady Elizabeth – 20-minute drive away Waldorf International School – 10-minute walk away