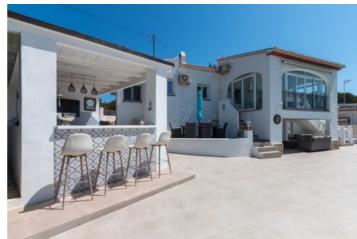

**Bedrooms / Bathrooms** 

4/3

Size

220 m<sup>2</sup> Build / 1000 m<sup>2</sup> Plot

Price

675,000

Beautiful villa in Costa Nova Panorama, Javea This immaculate and newly reformed villa nestled in the Costa Nova neighbourhood of Javea offers a lovely home for those wanting to enjoy the Spanish sun. The main level has an open terrace with large patio doors entering the lounge-diner. On the same floor there is the master bedroom with an en-suite shower room. Additionally, there are two guest bedrooms with a shared shower room. The fully fitted kitchen has quality worktops and a lovely open terrace for outdoor eating and there is a glazed covered terrace overlooking the pool. The main accommodation is equipped with central heating throughout and air conditioning in the bedrooms and lounge. At ground floor there is a fully independent guest apartment with central heating and consisting of a double bedroom, ensuite shower room and kitchen-diner. This area also has a covered terrace which is used as an outdoor seating area. The villa has good sized plot of 1000m2, a larger than average pool, a beautiful summer kitchen, barbecue, plenty of seating areas, ample storage electric gates and parking for three cars. Its location is ideal for young families with international schools a short distance: Xàbia International College – 8-minute drive away Lady Elizabeth – 20-minute drive away Waldorf International School – 10-minute walk away