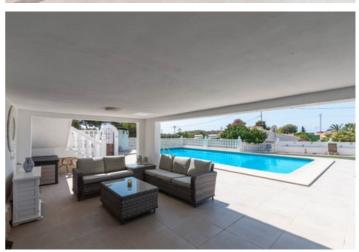

**Bedrooms / Bathrooms** 

4/3

Size

220 m<sup>2</sup> Build / 1000 m<sup>2</sup> Plot

Price

675,000

Beautiful villa in Costa Nova Panorama, Javea This immaculate and newly reformed villa nestled in the Costa Nova neighbourhood of Javea offers a lovely home for those wanting to enjoy the Spanish sun. The main level has an open terrace with large patio doors entering the lounge-diner. On the same floor there is the master bedroom with an en-suite shower room. Additionally, there are two guest bedrooms with a shared shower room. The fully fitted kitchen has quality worktops and a lovely open terrace for outdoor eating and there is a glazed covered terrace overlooking the pool. The main accommodation is equipped with central heating throughout and air conditioning in the bedrooms and lounge. At ground floor there is a fully independent guest apartment with central heating and consisting of a double bedroom, ensuite shower room and kitchen-diner. This area also has a covered terrace which is used as an outdoor seating area. The villa has good sized plot of 1000m2, a larger than average pool, a beautiful summer kitchen, barbecue, plenty of seating areas, ample storage electric gates and parking for three cars. Its location is ideal for young families with international schools a short distance: Xàbia International College – 8-minute drive away Lady Elizabeth – 20-minute drive away Waldorf International School – 10-minute walk away