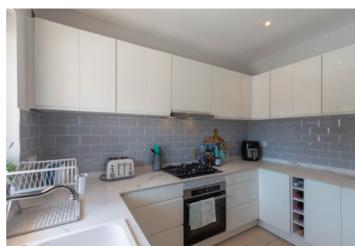

**Bedrooms / Bathrooms** 

4/3

Size

220 m<sup>2</sup> Build / 1000 m<sup>2</sup> Plot

Price

675,000

Beautiful villa in Costa Nova Panorama, Javea This immaculate and newly reformed villa nestled in the Costa Nova neighbourhood of Javea offers a lovely home for those wanting to enjoy the Spanish sun. The main level has an open terrace with large patio doors entering the lounge-diner. On the same floor there is the master bedroom with an en-suite shower room. Additionally, there are two guest bedrooms with a shared shower room. The fully fitted kitchen has quality worktops and a lovely open terrace for outdoor eating and there is a glazed covered terrace overlooking the pool. The main accommodation is equipped with central heating throughout and air conditioning in the bedrooms and lounge. At ground floor there is a fully independent guest apartment with central heating and consisting of a double bedroom, ensuite shower room and kitchen-diner. This area also has a covered terrace which is used as an outdoor seating area. The villa has good sized plot of 1000m2, a larger than average pool, a beautiful summer kitchen, barbecue, plenty of seating areas, ample storage electric gates and parking for three cars. Its location is ideal for young families with international schools a short distance: Xàbia International College – 8-minute drive away Lady Elizabeth – 20-minute drive away Waldorf International School – 10-minute walk away