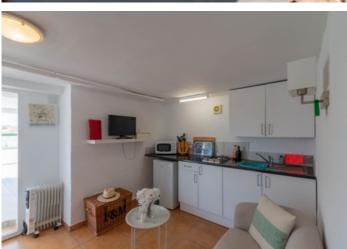

**Bedrooms / Bathrooms** 

4/3

Size

220 m<sup>2</sup> Build / 1000 m<sup>2</sup> Plot

Price

675,000

Beautiful villa in Costa Nova Panorama, Javea This immaculate and newly reformed villa nestled in the Costa Nova neighbourhood of Javea offers a lovely home for those wanting to enjoy the Spanish sun. The main level has an open terrace with large patio doors entering the lounge-diner. On the same floor there is the master bedroom with an en-suite shower room. Additionally, there are two guest bedrooms with a shared shower room. The fully fitted kitchen has quality worktops and a lovely open terrace for outdoor eating and there is a glazed covered terrace overlooking the pool. The main accommodation is equipped with central heating throughout and air conditioning in the bedrooms and lounge. At ground floor there is a fully independent guest apartment with central heating and consisting of a double bedroom, ensuite shower room and kitchen-diner. This area also has a covered terrace which is used as an outdoor seating area. The villa has good sized plot of 1000m2, a larger than average pool, a beautiful summer kitchen, barbecue, plenty of seating areas, ample storage electric gates and parking for three cars. Its location is ideal for young families with international schools a short distance: Xàbia International College – 8-minute drive away Lady Elizabeth – 20-minute drive away Waldorf International School – 10-minute walk away