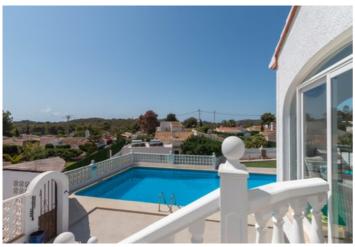

**Bedrooms / Bathrooms** 

4/3

Size

220 m<sup>2</sup> Build / 1000 m<sup>2</sup> Plot

Price

675,000

Beautiful villa in Costa Nova Panorama, Javea This immaculate and newly reformed villa nestled in the Costa Nova neighbourhood of Javea offers a lovely home for those wanting to enjoy the Spanish sun. The main level has an open terrace with large patio doors entering the lounge-diner. On the same floor there is the master bedroom with an en-suite shower room. Additionally, there are two guest bedrooms with a shared shower room. The fully fitted kitchen has quality worktops and a lovely open terrace for outdoor eating and there is a glazed covered terrace overlooking the pool. The main accommodation is equipped with central heating throughout and air conditioning in the bedrooms and lounge. At ground floor there is a fully independent guest apartment with central heating and consisting of a double bedroom, ensuite shower room and kitchen-diner. This area also has a covered terrace which is used as an outdoor seating area. The villa has good sized plot of 1000m2, a larger than average pool, a beautiful summer kitchen, barbecue, plenty of seating areas, ample storage electric gates and parking for three cars. Its location is ideal for young families with international schools a short distance: Xàbia International College – 8-minute drive away Lady Elizabeth – 20-minute drive away Waldorf International School – 10-minute walk away