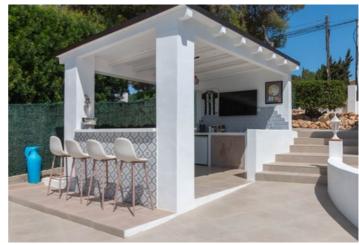

**Bedrooms / Bathrooms** 

4/3

Size

220 m<sup>2</sup> Build / 1000 m<sup>2</sup> Plot

Price

675,000

Beautiful villa in Costa Nova Panorama, Javea This immaculate and newly reformed villa nestled in the Costa Nova neighbourhood of Javea offers a lovely home for those wanting to enjoy the Spanish sun. The main level has an open terrace with large patio doors entering the lounge-diner. On the same floor there is the master bedroom with an en-suite shower room. Additionally, there are two guest bedrooms with a shared shower room. The fully fitted kitchen has quality worktops and a lovely open terrace for outdoor eating and there is a glazed covered terrace overlooking the pool. The main accommodation is equipped with central heating throughout and air conditioning in the bedrooms and lounge. At ground floor there is a fully independent guest apartment with central heating and consisting of a double bedroom, ensuite shower room and kitchen-diner. This area also has a covered terrace which is used as an outdoor seating area. The villa has good sized plot of 1000m2, a larger than average pool, a beautiful summer kitchen, barbecue, plenty of seating areas, ample storage electric gates and parking for three cars. Its location is ideal for young families with international schools a short distance: Xàbia International College – 8-minute drive away Lady Elizabeth – 20-minute drive away Waldorf International School – 10-minute walk away