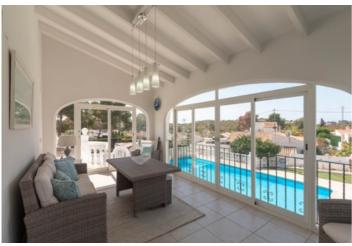

**Bedrooms / Bathrooms** 

4/3

Size

220 m<sup>2</sup> Build / 1000 m<sup>2</sup> Plot

Price

675,000

Beautiful villa in Costa Nova Panorama, Javea This immaculate and newly reformed villa nestled in the Costa Nova neighbourhood of Javea offers a lovely home for those wanting to enjoy the Spanish sun. The main level has an open terrace with large patio doors entering the lounge-diner. On the same floor there is the master bedroom with an en-suite shower room. Additionally, there are two guest bedrooms with a shared shower room. The fully fitted kitchen has quality worktops and a lovely open terrace for outdoor eating and there is a glazed covered terrace overlooking the pool. The main accommodation is equipped with central heating throughout and air conditioning in the bedrooms and lounge. At ground floor there is a fully independent guest apartment with central heating and consisting of a double bedroom, ensuite shower room and kitchen-diner. This area also has a covered terrace which is used as an outdoor seating area. The villa has good sized plot of 1000m2, a larger than average pool, a beautiful summer kitchen, barbecue, plenty of seating areas, ample storage electric gates and parking for three cars. Its location is ideal for young families with international schools a short distance: Xàbia International College – 8-minute drive away Lady Elizabeth – 20-minute drive away Waldorf International School – 10-minute walk away