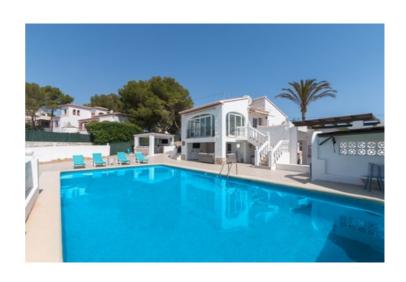

**Bedrooms / Bathrooms** 

4/3

Size

220 m<sup>2</sup> Build / 1000 m<sup>2</sup> Plot

Price

675,000

Beautiful villa in Costa Nova Panorama, Javea This immaculate and newly reformed villa nestled in the Costa Nova neighbourhood of Javea offers a lovely home for those wanting to enjoy the Spanish sun. The main level has an open terrace with large patio doors entering the lounge-diner. On the same floor there is the master bedroom with an en-suite shower room. Additionally, there are two guest bedrooms with a shared shower room. The fully fitted kitchen has quality worktops and a lovely open terrace for outdoor eating and there is a glazed covered terrace overlooking the pool. The main accommodation is equipped with central heating throughout and air conditioning in the bedrooms and lounge. At ground floor there is a fully independent guest apartment with central heating and consisting of a double bedroom, ensuite shower room and kitchen-diner. This area also has a covered terrace which is used as an outdoor seating area. The villa has good sized plot of 1000m2, a larger than average pool, a beautiful summer kitchen, barbecue, plenty of seating areas, ample storage electric gates and parking for three cars. Its location is ideal for young families with international schools a short distance: Xàbia International College – 8-minute drive away Lady Elizabeth – 20-minute drive away Waldorf International School – 10-minute walk away