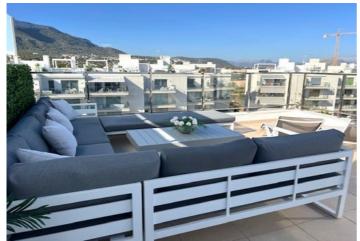

This modern duplex penthouse is situated near to the Nautical Yacht Club, La Marineta Beach, and within walking distance to Denia's vibrant city centre. Comprising of 2 exquisitely decorated bedrooms, 2 bathrooms and a modern fully equipped open plan kitchen. One of the standout features of this penthouse is its outdoor spaces. A small terrace extends from the living area, providing an ideal setting for al fresco dining, relaxation, and enjoying the Mediterranean climate. An even larger solarium offers breathtaking panoramic views to the sea, creating a perfect retreat for soaking up the sun or hosting gatherings under the stars. Additional features include ducted heating and cooling for year-round comfort, fireplace, BBQ, a private and secure parking and storeroom and beautifully landscaped gardens. This modern development is also ideal for families, offering a range of communal amenities that cater to all ages. Enjoy access to several communal pools, perfect for cooling off on warm days or spending quality time with the family. Stay active and healthy with the on-site gymnasium, equipped with the latest fitness equipment. The social centre provides a space for community gatherings and events, fostering a sense of community and connection among residents. Experience the epitome of modern coastal living with this stunning duplex penthouse. With its prime location, luxurious amenities, and breathtaking sea views, this residence offers a lifestyle of elegance, convenience, and community in the heart of Denia.