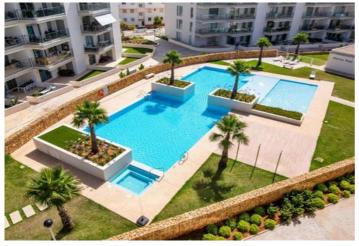

This modern duplex penthouse is situated near to the Nautical Yacht Club, La Marineta Beach, and within walking distance to Denia's vibrant city centre. Comprising of 2 exquisitely decorated bedrooms, 2 bathrooms and a modern fully equipped open plan kitchen. One of the standout features of this penthouse is its outdoor spaces. A small terrace extends from the living area, providing an ideal setting for al fresco dining, relaxation, and enjoying the Mediterranean climate. An even larger solarium offers breathtaking panoramic views to the sea, creating a perfect retreat for soaking up the sun or hosting gatherings under the stars. Additional features include ducted heating and cooling for year-round comfort, fireplace, BBQ, a private and secure parking and storeroom and beautifully landscaped gardens. This modern development is also ideal for families, offering a range of communal amenities that cater to all ages. Enjoy access to several communal pools, perfect for cooling off on warm days or spending quality time with the family. Stay active and healthy with the on-site gymnasium, equipped with the latest fitness equipment. The social centre provides a space for community gatherings and events, fostering a sense of community and connection among residents. Experience the epitome of modern coastal living with this stunning duplex penthouse. With its prime location, luxurious amenities, and breathtaking sea views, this residence offers a lifestyle of elegance, convenience, and community in the heart of Denia.