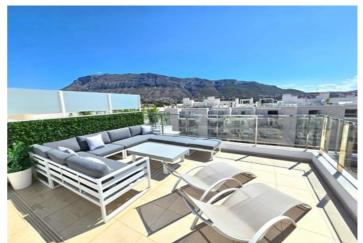

This modern duplex penthouse is situated near to the Nautical Yacht Club, La Marineta Beach, and within walking distance to Denia's vibrant city centre. Comprising of 2 exquisitely decorated bedrooms, 2 bathrooms and a modern fully equipped open plan kitchen. One of the standout features of this penthouse is its outdoor spaces. A small terrace extends from the living area, providing an ideal setting for al fresco dining, relaxation, and enjoying the Mediterranean climate. An even larger solarium offers breathtaking panoramic views to the sea, creating a perfect retreat for soaking up the sun or hosting gatherings under the stars. Additional features include ducted heating and cooling for year-round comfort, fireplace, BBQ, a private and secure parking and storeroom and beautifully landscaped gardens. This modern development is also ideal for families, offering a range of communal amenities that cater to all ages. Enjoy access to several communal pools, perfect for cooling off on warm days or spending quality time with the family. Stay active and healthy with the on-site gymnasium, equipped with the latest fitness equipment. The social centre provides a space for community gatherings and events, fostering a sense of community and connection among residents. Experience the epitome of modern coastal living with this stunning duplex penthouse. With its prime location, luxurious amenities, and breathtaking sea views, this residence offers a lifestyle of elegance, convenience, and community in the heart of Denia.