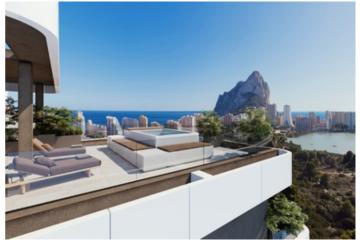

**Price** 

1,590,000

New residential of modern style apartments located just a few metres from the Arenal beach in Calpe, with views of the sea and the Peñón de Ifach, surrounded by all the services and amenities that the area has to offer, such as restaurants, bars, shops, supermarkets, among others.~The urbanization is composed of two buildings of 13 floors, with flats with two and three bedrooms, two bathrooms, living-dining room with open plan fully equipped kitchen, with large terraces with sea views from half the height of the building.~The flats are equipped with armoured entrance door, top quality porcelain tiles, Climalit double glazing, video intercom, TV connection, telephone and internet connection, built-in wardrobes, suspended toilets, modern chrome fittings, ducted air-conditioning throughout the flat.~This complex has spacious residential areas with 2 swimming pools, one of them with beach entrance, sun loungers area, paddle tennis court, bicycle parking area, garden and indoor recreation areas ideal after a day at the beach. In addition, the flats are customisable. All flats also include a parking space. Do not miss this opportunity to acquire one of these flats by the sea and contact us.