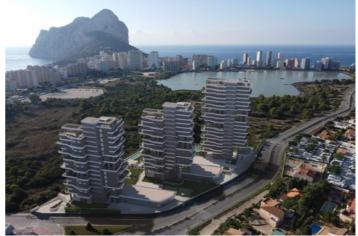

**Price** 

1,590,000

New residential of modern style apartments located just a few metres from the Arenal beach in Calpe, with views of the sea and the Peñón de Ifach, surrounded by all the services and amenities that the area has to offer, such as restaurants, bars, shops, supermarkets, among others.~The urbanization is composed of two buildings of 13 floors, with flats with two and three bedrooms, two bathrooms, living-dining room with open plan fully equipped kitchen, with large terraces with sea views from half the height of the building.~The flats are equipped with armoured entrance door, top quality porcelain tiles, Climalit double glazing, video intercom, TV connection, telephone and internet connection, built-in wardrobes, suspended toilets, modern chrome fittings, ducted air-conditioning throughout the flat.~This complex has spacious residential areas with 2 swimming pools, one of them with beach entrance, sun loungers area, paddle tennis court, bicycle parking area, garden and indoor recreation areas ideal after a day at the beach. In addition, the flats are customisable. All flats also include a parking space. Do not miss this opportunity to acquire one of these flats by the sea and contact us.