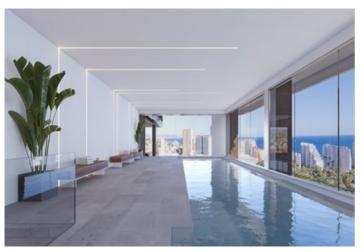

**Price** 

1,590,000

New residential of modern style apartments located just a few metres from the Arenal beach in Calpe, with views of the sea and the Peñón de Ifach, surrounded by all the services and amenities that the area has to offer, such as restaurants, bars, shops, supermarkets, among others.~The urbanization is composed of two buildings of 13 floors, with flats with two and three bedrooms, two bathrooms, living-dining room with open plan fully equipped kitchen, with large terraces with sea views from half the height of the building.~The flats are equipped with armoured entrance door, top quality porcelain tiles, Climalit double glazing, video intercom, TV connection, telephone and internet connection, built-in wardrobes, suspended toilets, modern chrome fittings, ducted air-conditioning throughout the flat.~This complex has spacious residential areas with 2 swimming pools, one of them with beach entrance, sun loungers area, paddle tennis court, bicycle parking area, garden and indoor recreation areas ideal after a day at the beach. In addition, the flats are customisable. All flats also include a parking space. Do not miss this opportunity to acquire one of these flats by the sea and contact us.