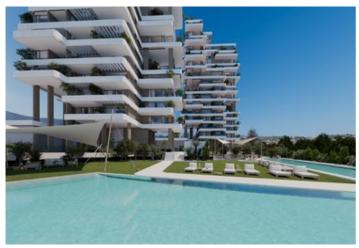

**Price** 

1,590,000

New residential of modern style apartments located just a few metres from the Arenal beach in Calpe, with views of the sea and the Peñón de Ifach, surrounded by all the services and amenities that the area has to offer, such as restaurants, bars, shops, supermarkets, among others.~The urbanization is composed of two buildings of 13 floors, with flats with two and three bedrooms, two bathrooms, living-dining room with open plan fully equipped kitchen, with large terraces with sea views from half the height of the building.~The flats are equipped with armoured entrance door, top quality porcelain tiles, Climalit double glazing, video intercom, TV connection, telephone and internet connection, built-in wardrobes, suspended toilets, modern chrome fittings, ducted air-conditioning throughout the flat.~This complex has spacious residential areas with 2 swimming pools, one of them with beach entrance, sun loungers area, paddle tennis court, bicycle parking area, garden and indoor recreation areas ideal after a day at the beach. In addition, the flats are customisable. All flats also include a parking space. Do not miss this opportunity to acquire one of these flats by the sea and contact us.