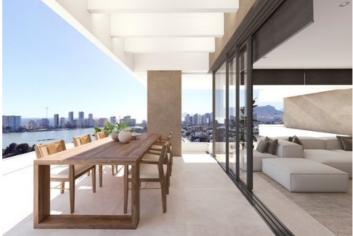

**Price** 

1,590,000

New residential of modern style apartments located just a few metres from the Arenal beach in Calpe, with views of the sea and the Peñón de Ifach, surrounded by all the services and amenities that the area has to offer, such as restaurants, bars, shops, supermarkets, among others.~The urbanization is composed of two buildings of 13 floors, with flats with two and three bedrooms, two bathrooms, living-dining room with open plan fully equipped kitchen, with large terraces with sea views from half the height of the building.~The flats are equipped with armoured entrance door, top quality porcelain tiles, Climalit double glazing, video intercom, TV connection, telephone and internet connection, built-in wardrobes, suspended toilets, modern chrome fittings, ducted air-conditioning throughout the flat.~This complex has spacious residential areas with 2 swimming pools, one of them with beach entrance, sun loungers area, paddle tennis court, bicycle parking area, garden and indoor recreation areas ideal after a day at the beach. In addition, the flats are customisable. All flats also include a parking space. Do not miss this opportunity to acquire one of these flats by the sea and contact us.