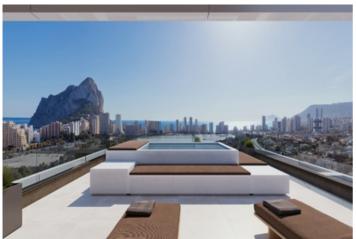

**Price** 

1,590,000

New residential of modern style apartments located just a few metres from the Arenal beach in Calpe, with views of the sea and the Peñón de Ifach, surrounded by all the services and amenities that the area has to offer, such as restaurants, bars, shops, supermarkets, among others.~The urbanization is composed of two buildings of 13 floors, with flats with two and three bedrooms, two bathrooms, living-dining room with open plan fully equipped kitchen, with large terraces with sea views from half the height of the building.~The flats are equipped with armoured entrance door, top quality porcelain tiles, Climalit double glazing, video intercom, TV connection, telephone and internet connection, built-in wardrobes, suspended toilets, modern chrome fittings, ducted air-conditioning throughout the flat.~This complex has spacious residential areas with 2 swimming pools, one of them with beach entrance, sun loungers area, paddle tennis court, bicycle parking area, garden and indoor recreation areas ideal after a day at the beach. In addition, the flats are customisable. All flats also include a parking space. Do not miss this opportunity to acquire one of these flats by the sea and contact us.