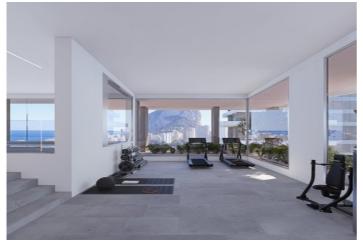

**Price** 

1,590,000

New residential of modern style apartments located just a few metres from the Arenal beach in Calpe, with views of the sea and the Peñón de Ifach, surrounded by all the services and amenities that the area has to offer, such as restaurants, bars, shops, supermarkets, among others.~The urbanization is composed of two buildings of 13 floors, with flats with two and three bedrooms, two bathrooms, living-dining room with open plan fully equipped kitchen, with large terraces with sea views from half the height of the building.~The flats are equipped with armoured entrance door, top quality porcelain tiles, Climalit double glazing, video intercom, TV connection, telephone and internet connection, built-in wardrobes, suspended toilets, modern chrome fittings, ducted air-conditioning throughout the flat.~This complex has spacious residential areas with 2 swimming pools, one of them with beach entrance, sun loungers area, paddle tennis court, bicycle parking area, garden and indoor recreation areas ideal after a day at the beach. In addition, the flats are customisable. All flats also include a parking space. Do not miss this opportunity to acquire one of these flats by the sea and contact us.