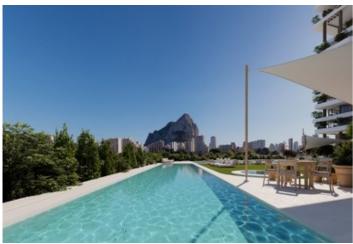

**Price** 

1,590,000

New residential of modern style apartments located just a few metres from the Arenal beach in Calpe, with views of the sea and the Peñón de Ifach, surrounded by all the services and amenities that the area has to offer, such as restaurants, bars, shops, supermarkets, among others.~The urbanization is composed of two buildings of 13 floors, with flats with two and three bedrooms, two bathrooms, living-dining room with open plan fully equipped kitchen, with large terraces with sea views from half the height of the building.~The flats are equipped with armoured entrance door, top quality porcelain tiles, Climalit double glazing, video intercom, TV connection, telephone and internet connection, built-in wardrobes, suspended toilets, modern chrome fittings, ducted air-conditioning throughout the flat.~This complex has spacious residential areas with 2 swimming pools, one of them with beach entrance, sun loungers area, paddle tennis court, bicycle parking area, garden and indoor recreation areas ideal after a day at the beach. In addition, the flats are customisable. All flats also include a parking space. Do not miss this opportunity to acquire one of these flats by the sea and contact us.