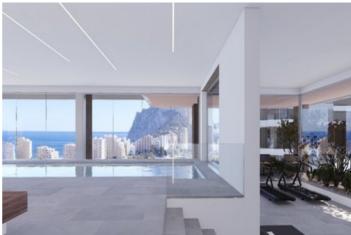

**Price** 

1,590,000

New residential of modern style apartments located just a few metres from the Arenal beach in Calpe, with views of the sea and the Peñón de Ifach, surrounded by all the services and amenities that the area has to offer, such as restaurants, bars, shops, supermarkets, among others.~The urbanization is composed of two buildings of 13 floors, with flats with two and three bedrooms, two bathrooms, living-dining room with open plan fully equipped kitchen, with large terraces with sea views from half the height of the building.~The flats are equipped with armoured entrance door, top quality porcelain tiles, Climalit double glazing, video intercom, TV connection, telephone and internet connection, built-in wardrobes, suspended toilets, modern chrome fittings, ducted air-conditioning throughout the flat.~This complex has spacious residential areas with 2 swimming pools, one of them with beach entrance, sun loungers area, paddle tennis court, bicycle parking area, garden and indoor recreation areas ideal after a day at the beach. In addition, the flats are customisable. All flats also include a parking space. Do not miss this opportunity to acquire one of these flats by the sea and contact us.