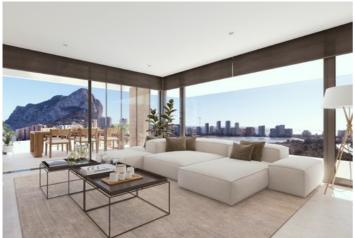

**Price** 

1,590,000

New residential of modern style apartments located just a few metres from the Arenal beach in Calpe, with views of the sea and the Peñón de Ifach, surrounded by all the services and amenities that the area has to offer, such as restaurants, bars, shops, supermarkets, among others.~The urbanization is composed of two buildings of 13 floors, with flats with two and three bedrooms, two bathrooms, living-dining room with open plan fully equipped kitchen, with large terraces with sea views from half the height of the building.~The flats are equipped with armoured entrance door, top quality porcelain tiles, Climalit double glazing, video intercom, TV connection, telephone and internet connection, built-in wardrobes, suspended toilets, modern chrome fittings, ducted air-conditioning throughout the flat.~This complex has spacious residential areas with 2 swimming pools, one of them with beach entrance, sun loungers area, paddle tennis court, bicycle parking area, garden and indoor recreation areas ideal after a day at the beach. In addition, the flats are customisable. All flats also include a parking space. Do not miss this opportunity to acquire one of these flats by the sea and contact us.