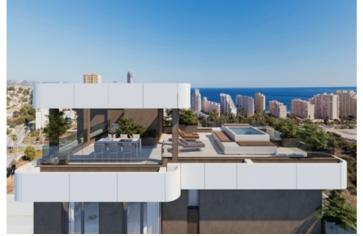

**Price** 

1,590,000

New residential of modern style apartments located just a few metres from the Arenal beach in Calpe, with views of the sea and the Peñón de Ifach, surrounded by all the services and amenities that the area has to offer, such as restaurants, bars, shops, supermarkets, among others.~The urbanization is composed of two buildings of 13 floors, with flats with two and three bedrooms, two bathrooms, living-dining room with open plan fully equipped kitchen, with large terraces with sea views from half the height of the building.~The flats are equipped with armoured entrance door, top quality porcelain tiles, Climalit double glazing, video intercom, TV connection, telephone and internet connection, built-in wardrobes, suspended toilets, modern chrome fittings, ducted air-conditioning throughout the flat.~This complex has spacious residential areas with 2 swimming pools, one of them with beach entrance, sun loungers area, paddle tennis court, bicycle parking area, garden and indoor recreation areas ideal after a day at the beach. In addition, the flats are customisable. All flats also include a parking space. Do not miss this opportunity to acquire one of these flats by the sea and contact us.