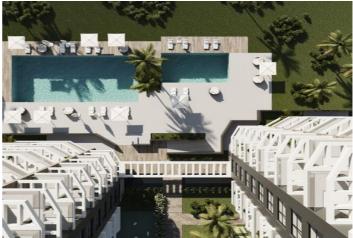

**Price** 

1,590,000

New residential of modern style apartments located just a few metres from the Arenal beach in Calpe, with views of the sea and the Peñón de Ifach, surrounded by all the services and amenities that the area has to offer, such as restaurants, bars, shops, supermarkets, among others.~The urbanization is composed of two buildings of 13 floors, with flats with two and three bedrooms, two bathrooms, living-dining room with open plan fully equipped kitchen, with large terraces with sea views from half the height of the building.~The flats are equipped with armoured entrance door, top quality porcelain tiles, Climalit double glazing, video intercom, TV connection, telephone and internet connection, built-in wardrobes, suspended toilets, modern chrome fittings, ducted air-conditioning throughout the flat.~This complex has spacious residential areas with 2 swimming pools, one of them with beach entrance, sun loungers area, paddle tennis court, bicycle parking area, garden and indoor recreation areas ideal after a day at the beach. In addition, the flats are customisable. All flats also include a parking space. Do not miss this opportunity to acquire one of these flats by the sea and contact us.