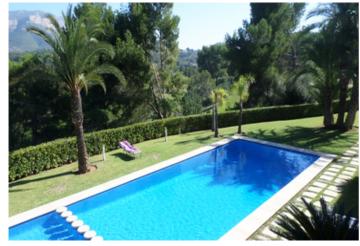

Price
215,000

Discover the charm of this ground floor flat, located in the prestigious La Sella Golf Resort on the beautiful Costa Blanca. Built in 2004, the 'Carrascal' complex fuses the architecture of northern and southern Spain, highlighted with marble floors and tiles that add a touch of sophistication. This flat offers a unique living experience with full-length windows flooding the living-dining room with natural light, connecting to a spacious terrace that affords breathtaking views of the lush gardens, swimming pool and majestic Montgó. The integrated kitchen is spacious and fully equipped, ideal for foodies. The master bedroom has an en-suite bathroom, while a second bedroom and a family bathroom complete the living space. The entrance opens onto a shared covered entrance hall, providing elegant and secure access. In addition, the flat includes a private underground parking space and a storage room, ensuring convenience and extra storage space. Just 5 minutes' drive from the leisure and commercial centre of La Sella, this property offers access to multiple services such as minimarket, bar/restaurant, pharmacy, tennis courts and horse riding, all under a 24/7 security service. With 115 m² constructed area, ducted air conditioning and fully furnished, this flat is an unbeatable opportunity for those looking for a home that combines luxury, comfort and a convenient location in the heart of La Sella.