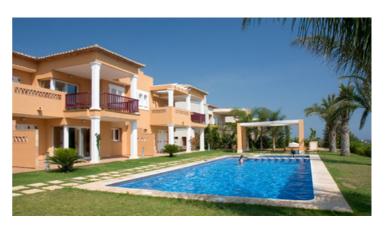

## Ground floor apartment for sale in La Sella Golf Resort, Costa Blanca

Reference
D718792

Operation
For sale

Building Type
Resale

Location

Property Type

Bedrooms / Bathrooms
2 / 2

Size
111 m² Build / m² Plot

Price
215,000

Discover the charm of this ground floor flat, located in the prestigious La Sella Golf Resort on the beautiful Costa Blanca. Built in 2004, the 'Carrascal' complex fuses the architecture of northern and southern Spain, highlighted with marble floors and tiles that add a touch of sophistication. This flat offers a unique living experience with full-length windows flooding the living-dining room with natural light, connecting to a spacious terrace that affords breathtaking views of the lush gardens, swimming pool and majestic Montgó. The integrated kitchen is spacious and fully equipped, ideal for foodies. The master bedroom has an en-suite bathroom, while a second bedroom and a family bathroom complete the living space. The entrance opens onto a shared covered entrance hall, providing elegant and secure access. In addition, the flat includes a private underground parking space and a storage room, ensuring convenience and extra storage space. Just 5 minutes' drive from the leisure and commercial centre of La Sella, this property offers access to multiple services such as minimarket, bar/restaurant, pharmacy, tennis courts and horse riding, all under a 24/7 security service. With 115 m² constructed area, ducted air conditioning and fully furnished, this flat is an unbeatable opportunity for those looking for a home that combines luxury, comfort and a convenient location in the heart of La Sella.