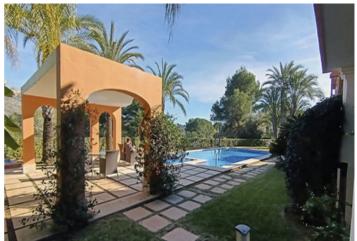

Price
215,000

Discover the charm of this ground floor flat, located in the prestigious La Sella Golf Resort on the beautiful Costa Blanca. Built in 2004, the 'Carrascal' complex fuses the architecture of northern and southern Spain, highlighted with marble floors and tiles that add a touch of sophistication. This flat offers a unique living experience with full-length windows flooding the living-dining room with natural light, connecting to a spacious terrace that affords breathtaking views of the lush gardens, swimming pool and majestic Montgó. The integrated kitchen is spacious and fully equipped, ideal for foodies. The master bedroom has an en-suite bathroom, while a second bedroom and a family bathroom complete the living space. The entrance opens onto a shared covered entrance hall, providing elegant and secure access. In addition, the flat includes a private underground parking space and a storage room, ensuring convenience and extra storage space. Just 5 minutes' drive from the leisure and commercial centre of La Sella, this property offers access to multiple services such as minimarket, bar/restaurant, pharmacy, tennis courts and horse riding, all under a 24/7 security service. With 115 m² constructed area, ducted air conditioning and fully furnished, this flat is an unbeatable opportunity for those looking for a home that combines luxury, comfort and a convenient location in the heart of La Sella.