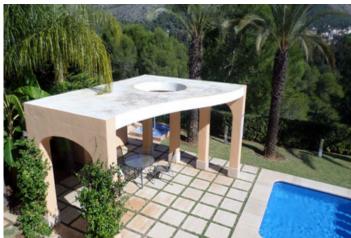

Price
215,000

Discover the charm of this ground floor flat, located in the prestigious La Sella Golf Resort on the beautiful Costa Blanca. Built in 2004, the 'Carrascal' complex fuses the architecture of northern and southern Spain, highlighted with marble floors and tiles that add a touch of sophistication. This flat offers a unique living experience with full-length windows flooding the living-dining room with natural light, connecting to a spacious terrace that affords breathtaking views of the lush gardens, swimming pool and majestic Montgó. The integrated kitchen is spacious and fully equipped, ideal for foodies. The master bedroom has an en-suite bathroom, while a second bedroom and a family bathroom complete the living space. The entrance opens onto a shared covered entrance hall, providing elegant and secure access. In addition, the flat includes a private underground parking space and a storage room, ensuring convenience and extra storage space. Just 5 minutes' drive from the leisure and commercial centre of La Sella, this property offers access to multiple services such as minimarket, bar/restaurant, pharmacy, tennis courts and horse riding, all under a 24/7 security service. With 115 m² constructed area, ducted air conditioning and fully furnished, this flat is an unbeatable opportunity for those looking for a home that combines luxury, comfort and a convenient location in the heart of La Sella.