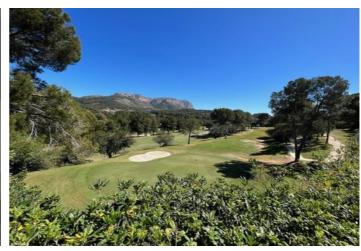

Price
215,000

Discover the charm of this ground floor flat, located in the prestigious La Sella Golf Resort on the beautiful Costa Blanca. Built in 2004, the 'Carrascal' complex fuses the architecture of northern and southern Spain, highlighted with marble floors and tiles that add a touch of sophistication. This flat offers a unique living experience with full-length windows flooding the living-dining room with natural light, connecting to a spacious terrace that affords breathtaking views of the lush gardens, swimming pool and majestic Montgó. The integrated kitchen is spacious and fully equipped, ideal for foodies. The master bedroom has an en-suite bathroom, while a second bedroom and a family bathroom complete the living space. The entrance opens onto a shared covered entrance hall, providing elegant and secure access. In addition, the flat includes a private underground parking space and a storage room, ensuring convenience and extra storage space. Just 5 minutes' drive from the leisure and commercial centre of La Sella, this property offers access to multiple services such as minimarket, bar/restaurant, pharmacy, tennis courts and horse riding, all under a 24/7 security service. With 115 m² constructed area, ducted air conditioning and fully furnished, this flat is an unbeatable opportunity for those looking for a home that combines luxury, comfort and a convenient location in the heart of La Sella.