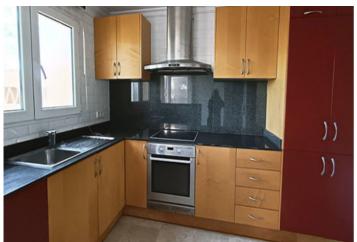

Price
215,000

Discover the charm of this ground floor flat, located in the prestigious La Sella Golf Resort on the beautiful Costa Blanca. Built in 2004, the 'Carrascal' complex fuses the architecture of northern and southern Spain, highlighted with marble floors and tiles that add a touch of sophistication. This flat offers a unique living experience with full-length windows flooding the living-dining room with natural light, connecting to a spacious terrace that affords breathtaking views of the lush gardens, swimming pool and majestic Montgó. The integrated kitchen is spacious and fully equipped, ideal for foodies. The master bedroom has an en-suite bathroom, while a second bedroom and a family bathroom complete the living space. The entrance opens onto a shared covered entrance hall, providing elegant and secure access. In addition, the flat includes a private underground parking space and a storage room, ensuring convenience and extra storage space. Just 5 minutes' drive from the leisure and commercial centre of La Sella, this property offers access to multiple services such as minimarket, bar/restaurant, pharmacy, tennis courts and horse riding, all under a 24/7 security service. With 115 m² constructed area, ducted air conditioning and fully furnished, this flat is an unbeatable opportunity for those looking for a home that combines luxury, comfort and a convenient location in the heart of La Sella.