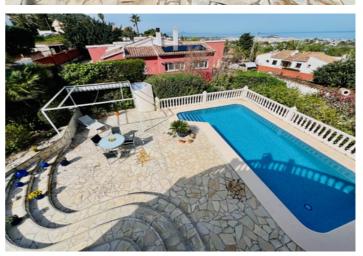

Price
425.000

Discover this charming detached villa in the prestigious area of Mongo, Denia, on the beautiful Costa Blanca. With a ground floor and a plot of 670 m², this property offers an oasis of calm with beautiful sea views. The covered terrace is perfect for outdoor moments, while the 9 x 4 metre swimming pool and the open terrace invite you to enjoy the mild Mediterranean climate. The interior of the house, with a constructed area of 102 m², consists of a spacious living-dining room which connects to a separate fully equipped kitchen. The master bedroom has an en suite bathroom, and there is an office which can be converted into an additional bedroom if desired. You will also find a guest bedroom and a family bathroom. Gas central heating, air condition hot and cold, as well as the double glazed PVC windows ensure year round comfort. There is also a utility room at the side of the house. The easy to maintain garden adds a touch of greenery to this cosy villa. With fitted wardrobes, storage room and garage space, this property is ready to become your ideal home. Don't miss the opportunity to live in a privileged area with all the amenities at your fingertips, visit it and fall in love!