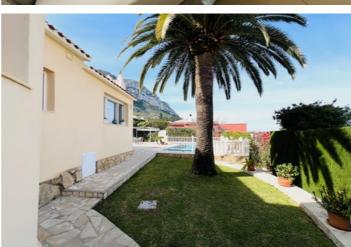

Price
425.000

Discover this charming detached villa in the prestigious area of Mongo, Denia, on the beautiful Costa Blanca. With a ground floor and a plot of 670 m², this property offers an oasis of calm with beautiful sea views. The covered terrace is perfect for outdoor moments, while the 9 x 4 metre swimming pool and the open terrace invite you to enjoy the mild Mediterranean climate. The interior of the house, with a constructed area of 102 m², consists of a spacious living-dining room which connects to a separate fully equipped kitchen. The master bedroom has an en suite bathroom, and there is an office which can be converted into an additional bedroom if desired. You will also find a guest bedroom and a family bathroom. Gas central heating, air condition hot and cold, as well as the double glazed PVC windows ensure year round comfort. There is also a utility room at the side of the house. The easy to maintain garden adds a touch of greenery to this cosy villa. With fitted wardrobes, storage room and garage space, this property is ready to become your ideal home. Don't miss the opportunity to live in a privileged area with all the amenities at your fingertips, visit it and fall in love!