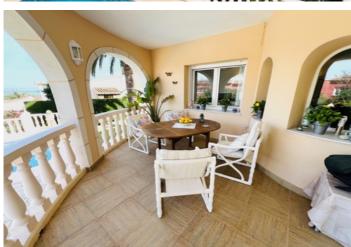

Price
425.000

Discover this charming detached villa in the prestigious area of Mongo, Denia, on the beautiful Costa Blanca. With a ground floor and a plot of 670 m², this property offers an oasis of calm with beautiful sea views. The covered terrace is perfect for outdoor moments, while the 9 x 4 metre swimming pool and the open terrace invite you to enjoy the mild Mediterranean climate. The interior of the house, with a constructed area of 102 m², consists of a spacious living-dining room which connects to a separate fully equipped kitchen. The master bedroom has an en suite bathroom, and there is an office which can be converted into an additional bedroom if desired. You will also find a guest bedroom and a family bathroom. Gas central heating, air condition hot and cold, as well as the double glazed PVC windows ensure year round comfort. There is also a utility room at the side of the house. The easy to maintain garden adds a touch of greenery to this cosy villa. With fitted wardrobes, storage room and garage space, this property is ready to become your ideal home. Don't miss the opportunity to live in a privileged area with all the amenities at your fingertips, visit it and fall in love!