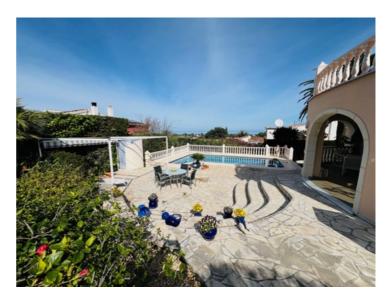

Price
425.000

Discover this charming detached villa in the prestigious area of Mongo, Denia, on the beautiful Costa Blanca. With a ground floor and a plot of 670 m², this property offers an oasis of calm with beautiful sea views. The covered terrace is perfect for outdoor moments, while the 9 x 4 metre swimming pool and the open terrace invite you to enjoy the mild Mediterranean climate. The interior of the house, with a constructed area of 102 m², consists of a spacious living-dining room which connects to a separate fully equipped kitchen. The master bedroom has an en suite bathroom, and there is an office which can be converted into an additional bedroom if desired. You will also find a guest bedroom and a family bathroom. Gas central heating, air condition hot and cold, as well as the double glazed PVC windows ensure year round comfort. There is also a utility room at the side of the house. The easy to maintain garden adds a touch of greenery to this cosy villa. With fitted wardrobes, storage room and garage space, this property is ready to become your ideal home. Don't miss the opportunity to live in a privileged area with all the amenities at your fingertips, visit it and fall in love!