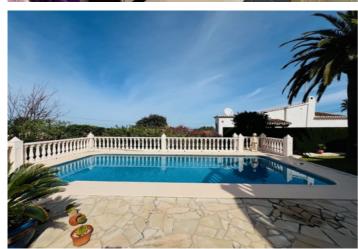

Price
425.000

Discover this charming detached villa in the prestigious area of Mongo, Denia, on the beautiful Costa Blanca. With a ground floor and a plot of 670 m², this property offers an oasis of calm with beautiful sea views. The covered terrace is perfect for outdoor moments, while the 9 x 4 metre swimming pool and the open terrace invite you to enjoy the mild Mediterranean climate. The interior of the house, with a constructed area of 102 m², consists of a spacious living-dining room which connects to a separate fully equipped kitchen. The master bedroom has an en suite bathroom, and there is an office which can be converted into an additional bedroom if desired. You will also find a guest bedroom and a family bathroom. Gas central heating, air condition hot and cold, as well as the double glazed PVC windows ensure year round comfort. There is also a utility room at the side of the house. The easy to maintain garden adds a touch of greenery to this cosy villa. With fitted wardrobes, storage room and garage space, this property is ready to become your ideal home. Don't miss the opportunity to live in a privileged area with all the amenities at your fingertips, visit it and fall in love!