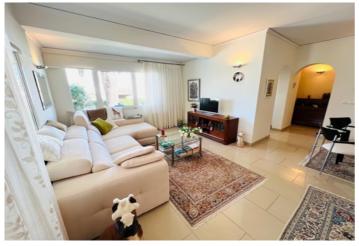

Price
425.000

Discover this charming detached villa in the prestigious area of Mongo, Denia, on the beautiful Costa Blanca. With a ground floor and a plot of 670 m², this property offers an oasis of calm with beautiful sea views. The covered terrace is perfect for outdoor moments, while the 9 x 4 metre swimming pool and the open terrace invite you to enjoy the mild Mediterranean climate. The interior of the house, with a constructed area of 102 m², consists of a spacious living-dining room which connects to a separate fully equipped kitchen. The master bedroom has an en suite bathroom, and there is an office which can be converted into an additional bedroom if desired. You will also find a guest bedroom and a family bathroom. Gas central heating, air condition hot and cold, as well as the double glazed PVC windows ensure year round comfort. There is also a utility room at the side of the house. The easy to maintain garden adds a touch of greenery to this cosy villa. With fitted wardrobes, storage room and garage space, this property is ready to become your ideal home. Don't miss the opportunity to live in a privileged area with all the amenities at your fingertips, visit it and fall in love!