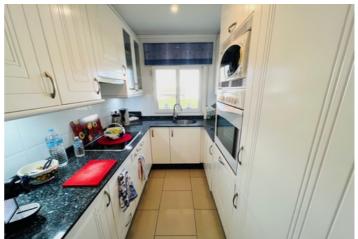

Price
425.000

Discover this charming detached villa in the prestigious area of Mongo, Denia, on the beautiful Costa Blanca. With a ground floor and a plot of 670 m², this property offers an oasis of calm with beautiful sea views. The covered terrace is perfect for outdoor moments, while the 9 x 4 metre swimming pool and the open terrace invite you to enjoy the mild Mediterranean climate. The interior of the house, with a constructed area of 102 m², consists of a spacious living-dining room which connects to a separate fully equipped kitchen. The master bedroom has an en suite bathroom, and there is an office which can be converted into an additional bedroom if desired. You will also find a guest bedroom and a family bathroom. Gas central heating, air condition hot and cold, as well as the double glazed PVC windows ensure year round comfort. There is also a utility room at the side of the house. The easy to maintain garden adds a touch of greenery to this cosy villa. With fitted wardrobes, storage room and garage space, this property is ready to become your ideal home. Don't miss the opportunity to live in a privileged area with all the amenities at your fingertips, visit it and fall in love!