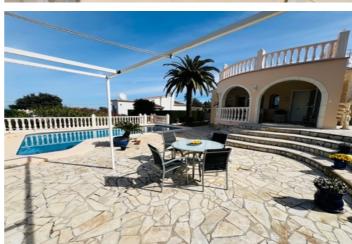

Price
425.000

Discover this charming detached villa in the prestigious area of Mongo, Denia, on the beautiful Costa Blanca. With a ground floor and a plot of 670 m², this property offers an oasis of calm with beautiful sea views. The covered terrace is perfect for outdoor moments, while the 9 x 4 metre swimming pool and the open terrace invite you to enjoy the mild Mediterranean climate. The interior of the house, with a constructed area of 102 m², consists of a spacious living-dining room which connects to a separate fully equipped kitchen. The master bedroom has an en suite bathroom, and there is an office which can be converted into an additional bedroom if desired. You will also find a guest bedroom and a family bathroom. Gas central heating, air condition hot and cold, as well as the double glazed PVC windows ensure year round comfort. There is also a utility room at the side of the house. The easy to maintain garden adds a touch of greenery to this cosy villa. With fitted wardrobes, storage room and garage space, this property is ready to become your ideal home. Don't miss the opportunity to live in a privileged area with all the amenities at your fingertips, visit it and fall in love!