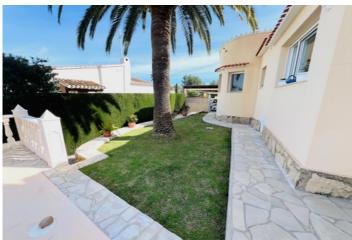

Price
425.000

Discover this charming detached villa in the prestigious area of Mongo, Denia, on the beautiful Costa Blanca. With a ground floor and a plot of 670 m², this property offers an oasis of calm with beautiful sea views. The covered terrace is perfect for outdoor moments, while the 9 x 4 metre swimming pool and the open terrace invite you to enjoy the mild Mediterranean climate. The interior of the house, with a constructed area of 102 m², consists of a spacious living-dining room which connects to a separate fully equipped kitchen. The master bedroom has an en suite bathroom, and there is an office which can be converted into an additional bedroom if desired. You will also find a guest bedroom and a family bathroom. Gas central heating, air condition hot and cold, as well as the double glazed PVC windows ensure year round comfort. There is also a utility room at the side of the house. The easy to maintain garden adds a touch of greenery to this cosy villa. With fitted wardrobes, storage room and garage space, this property is ready to become your ideal home. Don't miss the opportunity to live in a privileged area with all the amenities at your fingertips, visit it and fall in love!