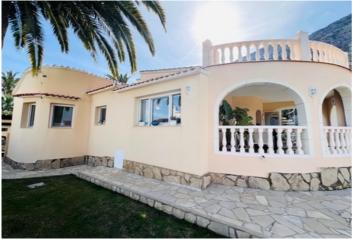

Price
425.000

Discover this charming detached villa in the prestigious area of Mongo, Denia, on the beautiful Costa Blanca. With a ground floor and a plot of 670 m², this property offers an oasis of calm with beautiful sea views. The covered terrace is perfect for outdoor moments, while the 9 x 4 metre swimming pool and the open terrace invite you to enjoy the mild Mediterranean climate. The interior of the house, with a constructed area of 102 m², consists of a spacious living-dining room which connects to a separate fully equipped kitchen. The master bedroom has an en suite bathroom, and there is an office which can be converted into an additional bedroom if desired. You will also find a guest bedroom and a family bathroom. Gas central heating, air condition hot and cold, as well as the double glazed PVC windows ensure year round comfort. There is also a utility room at the side of the house. The easy to maintain garden adds a touch of greenery to this cosy villa. With fitted wardrobes, storage room and garage space, this property is ready to become your ideal home. Don't miss the opportunity to live in a privileged area with all the amenities at your fingertips, visit it and fall in love!