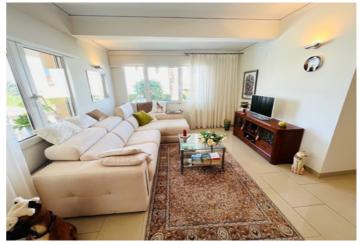

Price
425.000

Discover this charming detached villa in the prestigious area of Mongo, Denia, on the beautiful Costa Blanca. With a ground floor and a plot of 670 m², this property offers an oasis of calm with beautiful sea views. The covered terrace is perfect for outdoor moments, while the 9 x 4 metre swimming pool and the open terrace invite you to enjoy the mild Mediterranean climate. The interior of the house, with a constructed area of 102 m², consists of a spacious living-dining room which connects to a separate fully equipped kitchen. The master bedroom has an en suite bathroom, and there is an office which can be converted into an additional bedroom if desired. You will also find a guest bedroom and a family bathroom. Gas central heating, air condition hot and cold, as well as the double glazed PVC windows ensure year round comfort. There is also a utility room at the side of the house. The easy to maintain garden adds a touch of greenery to this cosy villa. With fitted wardrobes, storage room and garage space, this property is ready to become your ideal home. Don't miss the opportunity to live in a privileged area with all the amenities at your fingertips, visit it and fall in love!