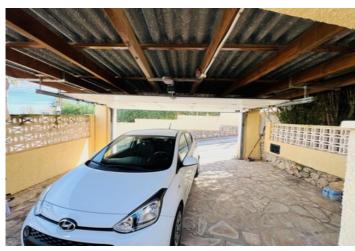

Price
425.000

Discover this charming detached villa in the prestigious area of Mongo, Denia, on the beautiful Costa Blanca. With a ground floor and a plot of 670 m², this property offers an oasis of calm with beautiful sea views. The covered terrace is perfect for outdoor moments, while the 9 x 4 metre swimming pool and the open terrace invite you to enjoy the mild Mediterranean climate. The interior of the house, with a constructed area of 102 m², consists of a spacious living-dining room which connects to a separate fully equipped kitchen. The master bedroom has an en suite bathroom, and there is an office which can be converted into an additional bedroom if desired. You will also find a guest bedroom and a family bathroom. Gas central heating, air condition hot and cold, as well as the double glazed PVC windows ensure year round comfort. There is also a utility room at the side of the house. The easy to maintain garden adds a touch of greenery to this cosy villa. With fitted wardrobes, storage room and garage space, this property is ready to become your ideal home. Don't miss the opportunity to live in a privileged area with all the amenities at your fingertips, visit it and fall in love!