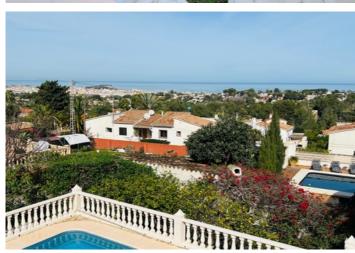

Price
425.000

Discover this charming detached villa in the prestigious area of Mongo, Denia, on the beautiful Costa Blanca. With a ground floor and a plot of 670 m², this property offers an oasis of calm with beautiful sea views. The covered terrace is perfect for outdoor moments, while the 9 x 4 metre swimming pool and the open terrace invite you to enjoy the mild Mediterranean climate. The interior of the house, with a constructed area of 102 m², consists of a spacious living-dining room which connects to a separate fully equipped kitchen. The master bedroom has an en suite bathroom, and there is an office which can be converted into an additional bedroom if desired. You will also find a guest bedroom and a family bathroom. Gas central heating, air condition hot and cold, as well as the double glazed PVC windows ensure year round comfort. There is also a utility room at the side of the house. The easy to maintain garden adds a touch of greenery to this cosy villa. With fitted wardrobes, storage room and garage space, this property is ready to become your ideal home. Don't miss the opportunity to live in a privileged area with all the amenities at your fingertips, visit it and fall in love!