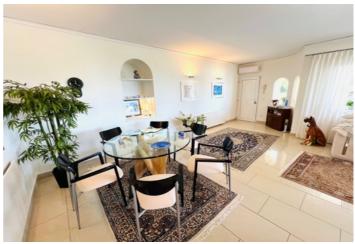

Price
425.000

Discover this charming detached villa in the prestigious area of Mongo, Denia, on the beautiful Costa Blanca. With a ground floor and a plot of 670 m², this property offers an oasis of calm with beautiful sea views. The covered terrace is perfect for outdoor moments, while the 9 x 4 metre swimming pool and the open terrace invite you to enjoy the mild Mediterranean climate. The interior of the house, with a constructed area of 102 m², consists of a spacious living-dining room which connects to a separate fully equipped kitchen. The master bedroom has an en suite bathroom, and there is an office which can be converted into an additional bedroom if desired. You will also find a guest bedroom and a family bathroom. Gas central heating, air condition hot and cold, as well as the double glazed PVC windows ensure year round comfort. There is also a utility room at the side of the house. The easy to maintain garden adds a touch of greenery to this cosy villa. With fitted wardrobes, storage room and garage space, this property is ready to become your ideal home. Don't miss the opportunity to live in a privileged area with all the amenities at your fingertips, visit it and fall in love!