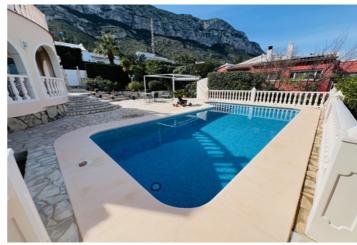

Price
425.000

Discover this charming detached villa in the prestigious area of Mongo, Denia, on the beautiful Costa Blanca. With a ground floor and a plot of 670 m², this property offers an oasis of calm with beautiful sea views. The covered terrace is perfect for outdoor moments, while the 9 x 4 metre swimming pool and the open terrace invite you to enjoy the mild Mediterranean climate. The interior of the house, with a constructed area of 102 m², consists of a spacious living-dining room which connects to a separate fully equipped kitchen. The master bedroom has an en suite bathroom, and there is an office which can be converted into an additional bedroom if desired. You will also find a guest bedroom and a family bathroom. Gas central heating, air condition hot and cold, as well as the double glazed PVC windows ensure year round comfort. There is also a utility room at the side of the house. The easy to maintain garden adds a touch of greenery to this cosy villa. With fitted wardrobes, storage room and garage space, this property is ready to become your ideal home. Don't miss the opportunity to live in a privileged area with all the amenities at your fingertips, visit it and fall in love!