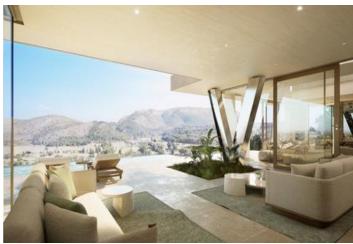

Price

1,990,000

Looking for a luxury villa with breathtaking views? Look no further than this impressive detached house elevated above La Sella International golf course. With stunning views of the Mediterranean Sea and Montgó Natural Park, this contemporary-style villa harmonizes with the surrounding Mediterranean forest. The garden has been designed as an extension of the architectural configuration, and the property is accessed through the upper part of the plot via a wide esplanade connected to a covered garage with space for three vehicles. The main access to the house is via external stairs that lead directly to the terrace, solarium, and pool areas. The main garden and pool area are located on the two main levels, with a technical and service level under the pool. The master suite boasts a bathroom and dressing room, while a library area is open to the double height above the living room. A gym and sauna/wellness area and private terraces for the master suite and gym are also included. The daytime area is located on the lower floor, with a large living-dining room area in three connected spaces that are articulated through the staircase and double-sided opening. The kitchen includes a pantry and laundry area, and there are guest suites and an auxiliary or service room with direct independent access. The property is designed with the highest quality standards in construction, finishes, and equipment, and is guaranteed by the architecture team and technical and business solvency of a luxury modular home builder. This detached house maximizes the relationship between exterior and interior spaces, providing a comfortable and luxurious experience that has been designed for year-round enjoyment.