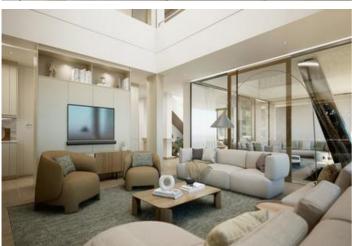

Price

1,990,000

Looking for a luxury villa with breathtaking views? Look no further than this impressive detached house elevated above La Sella International golf course. With stunning views of the Mediterranean Sea and Montgó Natural Park, this contemporary-style villa harmonizes with the surrounding Mediterranean forest. The garden has been designed as an extension of the architectural configuration, and the property is accessed through the upper part of the plot via a wide esplanade connected to a covered garage with space for three vehicles. The main access to the house is via external stairs that lead directly to the terrace, solarium, and pool areas. The main garden and pool area are located on the two main levels, with a technical and service level under the pool. The master suite boasts a bathroom and dressing room, while a library area is open to the double height above the living room. A gym and sauna/wellness area and private terraces for the master suite and gym are also included. The daytime area is located on the lower floor, with a large living-dining room area in three connected spaces that are articulated through the staircase and double-sided opening. The kitchen includes a pantry and laundry area, and there are guest suites and an auxiliary or service room with direct independent access. The property is designed with the highest quality standards in construction, finishes, and equipment, and is guaranteed by the architecture team and technical and business solvency of a luxury modular home builder. This detached house maximizes the relationship between exterior and interior spaces, providing a comfortable and luxurious experience that has been designed for year-round enjoyment.