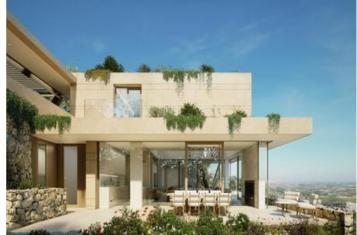

Price

1,990,000

Looking for a luxury villa with breathtaking views? Look no further than this impressive detached house elevated above La Sella International golf course. With stunning views of the Mediterranean Sea and Montgó Natural Park, this contemporary-style villa harmonizes with the surrounding Mediterranean forest. The garden has been designed as an extension of the architectural configuration, and the property is accessed through the upper part of the plot via a wide esplanade connected to a covered garage with space for three vehicles. The main access to the house is via external stairs that lead directly to the terrace, solarium, and pool areas. The main garden and pool area are located on the two main levels, with a technical and service level under the pool. The master suite boasts a bathroom and dressing room, while a library area is open to the double height above the living room. A gym and sauna/wellness area and private terraces for the master suite and gym are also included. The daytime area is located on the lower floor, with a large living-dining room area in three connected spaces that are articulated through the staircase and double-sided opening. The kitchen includes a pantry and laundry area, and there are guest suites and an auxiliary or service room with direct independent access. The property is designed with the highest quality standards in construction, finishes, and equipment, and is guaranteed by the architecture team and technical and business solvency of a luxury modular home builder. This detached house maximizes the relationship between exterior and interior spaces, providing a comfortable and luxurious experience that has been designed for year-round enjoyment.