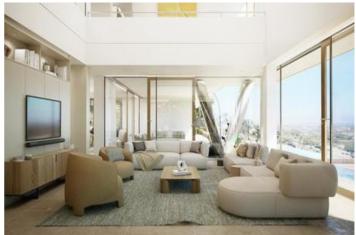

Price

1,990,000

Looking for a luxury villa with breathtaking views? Look no further than this impressive detached house elevated above La Sella International golf course. With stunning views of the Mediterranean Sea and Montgó Natural Park, this contemporary-style villa harmonizes with the surrounding Mediterranean forest. The garden has been designed as an extension of the architectural configuration, and the property is accessed through the upper part of the plot via a wide esplanade connected to a covered garage with space for three vehicles. The main access to the house is via external stairs that lead directly to the terrace, solarium, and pool areas. The main garden and pool area are located on the two main levels, with a technical and service level under the pool. The master suite boasts a bathroom and dressing room, while a library area is open to the double height above the living room. A gym and sauna/wellness area and private terraces for the master suite and gym are also included. The daytime area is located on the lower floor, with a large living-dining room area in three connected spaces that are articulated through the staircase and double-sided opening. The kitchen includes a pantry and laundry area, and there are guest suites and an auxiliary or service room with direct independent access. The property is designed with the highest quality standards in construction, finishes, and equipment, and is guaranteed by the architecture team and technical and business solvency of a luxury modular home builder. This detached house maximizes the relationship between exterior and interior spaces, providing a comfortable and luxurious experience that has been designed for year-round enjoyment.