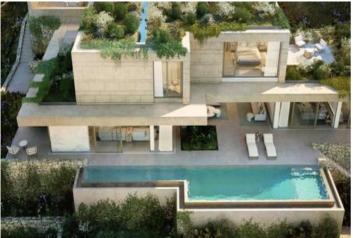

Price

1,990,000

Looking for a luxury villa with breathtaking views? Look no further than this impressive detached house elevated above La Sella International golf course. With stunning views of the Mediterranean Sea and Montgó Natural Park, this contemporary-style villa harmonizes with the surrounding Mediterranean forest. The garden has been designed as an extension of the architectural configuration, and the property is accessed through the upper part of the plot via a wide esplanade connected to a covered garage with space for three vehicles. The main access to the house is via external stairs that lead directly to the terrace, solarium, and pool areas. The main garden and pool area are located on the two main levels, with a technical and service level under the pool. The master suite boasts a bathroom and dressing room, while a library area is open to the double height above the living room. A gym and sauna/wellness area and private terraces for the master suite and gym are also included. The daytime area is located on the lower floor, with a large living-dining room area in three connected spaces that are articulated through the staircase and double-sided opening. The kitchen includes a pantry and laundry area, and there are guest suites and an auxiliary or service room with direct independent access. The property is designed with the highest quality standards in construction, finishes, and equipment, and is guaranteed by the architecture team and technical and business solvency of a luxury modular home builder. This detached house maximizes the relationship between exterior and interior spaces, providing a comfortable and luxurious experience that has been designed for year-round enjoyment.