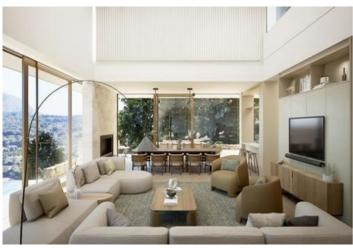

Price

1,990,000

Looking for a luxury villa with breathtaking views? Look no further than this impressive detached house elevated above La Sella International golf course. With stunning views of the Mediterranean Sea and Montgó Natural Park, this contemporary-style villa harmonizes with the surrounding Mediterranean forest. The garden has been designed as an extension of the architectural configuration, and the property is accessed through the upper part of the plot via a wide esplanade connected to a covered garage with space for three vehicles. The main access to the house is via external stairs that lead directly to the terrace, solarium, and pool areas. The main garden and pool area are located on the two main levels, with a technical and service level under the pool. The master suite boasts a bathroom and dressing room, while a library area is open to the double height above the living room. A gym and sauna/wellness area and private terraces for the master suite and gym are also included. The daytime area is located on the lower floor, with a large living-dining room area in three connected spaces that are articulated through the staircase and double-sided opening. The kitchen includes a pantry and laundry area, and there are guest suites and an auxiliary or service room with direct independent access. The property is designed with the highest quality standards in construction, finishes, and equipment, and is guaranteed by the architecture team and technical and business solvency of a luxury modular home builder. This detached house maximizes the relationship between exterior and interior spaces, providing a comfortable and luxurious experience that has been designed for year-round enjoyment.