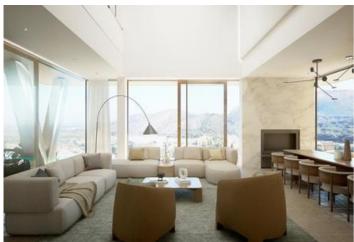

Price

1,990,000

Looking for a luxury villa with breathtaking views? Look no further than this impressive detached house elevated above La Sella International golf course. With stunning views of the Mediterranean Sea and Montgó Natural Park, this contemporary-style villa harmonizes with the surrounding Mediterranean forest. The garden has been designed as an extension of the architectural configuration, and the property is accessed through the upper part of the plot via a wide esplanade connected to a covered garage with space for three vehicles. The main access to the house is via external stairs that lead directly to the terrace, solarium, and pool areas. The main garden and pool area are located on the two main levels, with a technical and service level under the pool. The master suite boasts a bathroom and dressing room, while a library area is open to the double height above the living room. A gym and sauna/wellness area and private terraces for the master suite and gym are also included. The daytime area is located on the lower floor, with a large living-dining room area in three connected spaces that are articulated through the staircase and double-sided opening. The kitchen includes a pantry and laundry area, and there are guest suites and an auxiliary or service room with direct independent access. The property is designed with the highest quality standards in construction, finishes, and equipment, and is guaranteed by the architecture team and technical and business solvency of a luxury modular home builder. This detached house maximizes the relationship between exterior and interior spaces, providing a comfortable and luxurious experience that has been designed for year-round enjoyment.