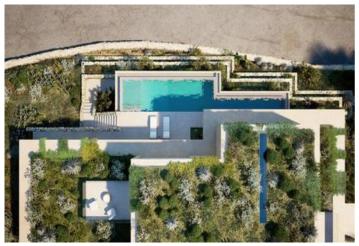

Price

1,990,000

Looking for a luxury villa with breathtaking views? Look no further than this impressive detached house elevated above La Sella International golf course. With stunning views of the Mediterranean Sea and Montgó Natural Park, this contemporary-style villa harmonizes with the surrounding Mediterranean forest. The garden has been designed as an extension of the architectural configuration, and the property is accessed through the upper part of the plot via a wide esplanade connected to a covered garage with space for three vehicles. The main access to the house is via external stairs that lead directly to the terrace, solarium, and pool areas. The main garden and pool area are located on the two main levels, with a technical and service level under the pool. The master suite boasts a bathroom and dressing room, while a library area is open to the double height above the living room. A gym and sauna/wellness area and private terraces for the master suite and gym are also included. The daytime area is located on the lower floor, with a large living-dining room area in three connected spaces that are articulated through the staircase and double-sided opening. The kitchen includes a pantry and laundry area, and there are guest suites and an auxiliary or service room with direct independent access. The property is designed with the highest quality standards in construction, finishes, and equipment, and is guaranteed by the architecture team and technical and business solvency of a luxury modular home builder. This detached house maximizes the relationship between exterior and interior spaces, providing a comfortable and luxurious experience that has been designed for year-round enjoyment.