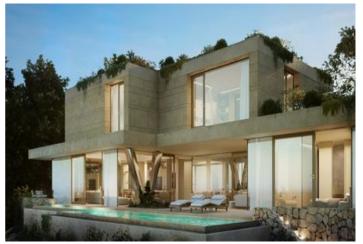

Price

1,990,000

Looking for a luxury villa with breathtaking views? Look no further than this impressive detached house elevated above La Sella International golf course. With stunning views of the Mediterranean Sea and Montgó Natural Park, this contemporary-style villa harmonizes with the surrounding Mediterranean forest. The garden has been designed as an extension of the architectural configuration, and the property is accessed through the upper part of the plot via a wide esplanade connected to a covered garage with space for three vehicles. The main access to the house is via external stairs that lead directly to the terrace, solarium, and pool areas. The main garden and pool area are located on the two main levels, with a technical and service level under the pool. The master suite boasts a bathroom and dressing room, while a library area is open to the double height above the living room. A gym and sauna/wellness area and private terraces for the master suite and gym are also included. The daytime area is located on the lower floor, with a large living-dining room area in three connected spaces that are articulated through the staircase and double-sided opening. The kitchen includes a pantry and laundry area, and there are guest suites and an auxiliary or service room with direct independent access. The property is designed with the highest quality standards in construction, finishes, and equipment, and is guaranteed by the architecture team and technical and business solvency of a luxury modular home builder. This detached house maximizes the relationship between exterior and interior spaces, providing a comfortable and luxurious experience that has been designed for year-round enjoyment.