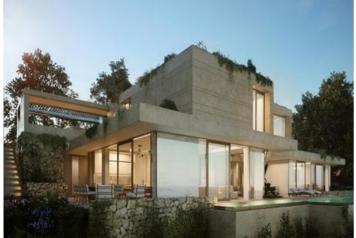

Price

1,990,000

Looking for a luxury villa with breathtaking views? Look no further than this impressive detached house elevated above La Sella International golf course. With stunning views of the Mediterranean Sea and Montgó Natural Park, this contemporary-style villa harmonizes with the surrounding Mediterranean forest. The garden has been designed as an extension of the architectural configuration, and the property is accessed through the upper part of the plot via a wide esplanade connected to a covered garage with space for three vehicles. The main access to the house is via external stairs that lead directly to the terrace, solarium, and pool areas. The main garden and pool area are located on the two main levels, with a technical and service level under the pool. The master suite boasts a bathroom and dressing room, while a library area is open to the double height above the living room. A gym and sauna/wellness area and private terraces for the master suite and gym are also included. The daytime area is located on the lower floor, with a large living-dining room area in three connected spaces that are articulated through the staircase and double-sided opening. The kitchen includes a pantry and laundry area, and there are guest suites and an auxiliary or service room with direct independent access. The property is designed with the highest quality standards in construction, finishes, and equipment, and is guaranteed by the architecture team and technical and business solvency of a luxury modular home builder. This detached house maximizes the relationship between exterior and interior spaces, providing a comfortable and luxurious experience that has been designed for year-round enjoyment.