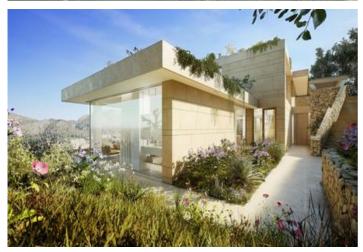

Price

1,990,000

Looking for a luxury villa with breathtaking views? Look no further than this impressive detached house elevated above La Sella International golf course. With stunning views of the Mediterranean Sea and Montgó Natural Park, this contemporary-style villa harmonizes with the surrounding Mediterranean forest. The garden has been designed as an extension of the architectural configuration, and the property is accessed through the upper part of the plot via a wide esplanade connected to a covered garage with space for three vehicles. The main access to the house is via external stairs that lead directly to the terrace, solarium, and pool areas. The main garden and pool area are located on the two main levels, with a technical and service level under the pool. The master suite boasts a bathroom and dressing room, while a library area is open to the double height above the living room. A gym and sauna/wellness area and private terraces for the master suite and gym are also included. The daytime area is located on the lower floor, with a large living-dining room area in three connected spaces that are articulated through the staircase and double-sided opening. The kitchen includes a pantry and laundry area, and there are guest suites and an auxiliary or service room with direct independent access. The property is designed with the highest quality standards in construction, finishes, and equipment, and is guaranteed by the architecture team and technical and business solvency of a luxury modular home builder. This detached house maximizes the relationship between exterior and interior spaces, providing a comfortable and luxurious experience that has been designed for year-round enjoyment.