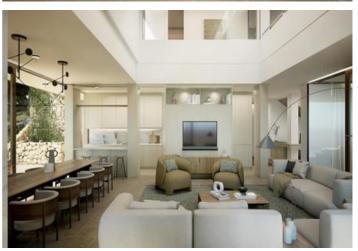

Price

1,990,000

Looking for a luxury villa with breathtaking views? Look no further than this impressive detached house elevated above La Sella International golf course. With stunning views of the Mediterranean Sea and Montgó Natural Park, this contemporary-style villa harmonizes with the surrounding Mediterranean forest. The garden has been designed as an extension of the architectural configuration, and the property is accessed through the upper part of the plot via a wide esplanade connected to a covered garage with space for three vehicles. The main access to the house is via external stairs that lead directly to the terrace, solarium, and pool areas. The main garden and pool area are located on the two main levels, with a technical and service level under the pool. The master suite boasts a bathroom and dressing room, while a library area is open to the double height above the living room. A gym and sauna/wellness area and private terraces for the master suite and gym are also included. The daytime area is located on the lower floor, with a large living-dining room area in three connected spaces that are articulated through the staircase and double-sided opening. The kitchen includes a pantry and laundry area, and there are guest suites and an auxiliary or service room with direct independent access. The property is designed with the highest quality standards in construction, finishes, and equipment, and is guaranteed by the architecture team and technical and business solvency of a luxury modular home builder. This detached house maximizes the relationship between exterior and interior spaces, providing a comfortable and luxurious experience that has been designed for year-round enjoyment.