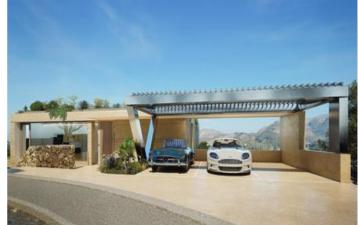

Price

1,990,000

Looking for a luxury villa with breathtaking views? Look no further than this impressive detached house elevated above La Sella International golf course. With stunning views of the Mediterranean Sea and Montgó Natural Park, this contemporary-style villa harmonizes with the surrounding Mediterranean forest. The garden has been designed as an extension of the architectural configuration, and the property is accessed through the upper part of the plot via a wide esplanade connected to a covered garage with space for three vehicles. The main access to the house is via external stairs that lead directly to the terrace, solarium, and pool areas. The main garden and pool area are located on the two main levels, with a technical and service level under the pool. The master suite boasts a bathroom and dressing room, while a library area is open to the double height above the living room. A gym and sauna/wellness area and private terraces for the master suite and gym are also included. The daytime area is located on the lower floor, with a large living-dining room area in three connected spaces that are articulated through the staircase and double-sided opening. The kitchen includes a pantry and laundry area, and there are guest suites and an auxiliary or service room with direct independent access. The property is designed with the highest quality standards in construction, finishes, and equipment, and is guaranteed by the architecture team and technical and business solvency of a luxury modular home builder. This detached house maximizes the relationship between exterior and interior spaces, providing a comfortable and luxurious experience that has been designed for year-round enjoyment.