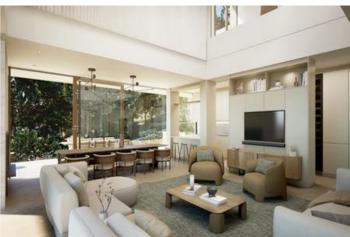

Price

1,990,000

Looking for a luxury villa with breathtaking views? Look no further than this impressive detached house elevated above La Sella International golf course. With stunning views of the Mediterranean Sea and Montgó Natural Park, this contemporary-style villa harmonizes with the surrounding Mediterranean forest. The garden has been designed as an extension of the architectural configuration, and the property is accessed through the upper part of the plot via a wide esplanade connected to a covered garage with space for three vehicles. The main access to the house is via external stairs that lead directly to the terrace, solarium, and pool areas. The main garden and pool area are located on the two main levels, with a technical and service level under the pool. The master suite boasts a bathroom and dressing room, while a library area is open to the double height above the living room. A gym and sauna/wellness area and private terraces for the master suite and gym are also included. The daytime area is located on the lower floor, with a large living-dining room area in three connected spaces that are articulated through the staircase and double-sided opening. The kitchen includes a pantry and laundry area, and there are guest suites and an auxiliary or service room with direct independent access. The property is designed with the highest quality standards in construction, finishes, and equipment, and is guaranteed by the architecture team and technical and business solvency of a luxury modular home builder. This detached house maximizes the relationship between exterior and interior spaces, providing a comfortable and luxurious experience that has been designed for year-round enjoyment.