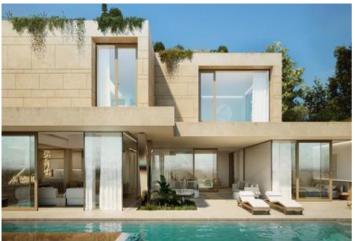

Price

1,990,000

Looking for a luxury villa with breathtaking views? Look no further than this impressive detached house elevated above La Sella International golf course. With stunning views of the Mediterranean Sea and Montgó Natural Park, this contemporary-style villa harmonizes with the surrounding Mediterranean forest. The garden has been designed as an extension of the architectural configuration, and the property is accessed through the upper part of the plot via a wide esplanade connected to a covered garage with space for three vehicles. The main access to the house is via external stairs that lead directly to the terrace, solarium, and pool areas. The main garden and pool area are located on the two main levels, with a technical and service level under the pool. The master suite boasts a bathroom and dressing room, while a library area is open to the double height above the living room. A gym and sauna/wellness area and private terraces for the master suite and gym are also included. The daytime area is located on the lower floor, with a large living-dining room area in three connected spaces that are articulated through the staircase and double-sided opening. The kitchen includes a pantry and laundry area, and there are guest suites and an auxiliary or service room with direct independent access. The property is designed with the highest quality standards in construction, finishes, and equipment, and is guaranteed by the architecture team and technical and business solvency of a luxury modular home builder. This detached house maximizes the relationship between exterior and interior spaces, providing a comfortable and luxurious experience that has been designed for year-round enjoyment.