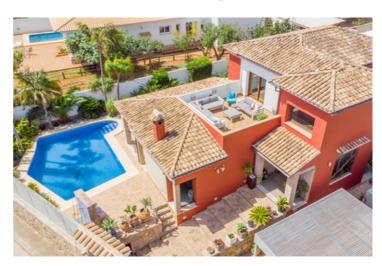

Price
899,000

This impressive detached villa of 262 m² offers everything you have always dreamed of, located in a quiet area, walking distance to Denia and the Yatch club with a private swimming pool of 10m x 5m, perfect for enjoying the Mediterranean sun. The ground floor houses a spacious 8m x 4.6m living/dining room, a 5.2m x 5m dream kitchen and an outdoor kitchen with a barbecue. You will find two bedrooms, one of them a 38m² master suite with a dressing room and en suite bathroom, and another bedroom measuring 3.45m x 4.8m along with a bathroom with a walk-in shower. On the upper floor, enjoy the views of the Montgó, Denia Castle and the coast. There is also an additional bedroom with stunning views and a bathroom with a walk-in shower. The basement is a versatile space with a 7.2m x 5m kitchen and a 3.7m x 2m bodega, ideal for family gatherings or events. The property includes central heating, large wood burning cooker, air conditioning hot & cold, mosquito nets and integrated shutters on all windows, alarm and video entry phone. With off road parking for multiple vehicles and a garage space, this villa is perfect for those looking for comfort and luxury. Built in 2004 and in an excellent condition.