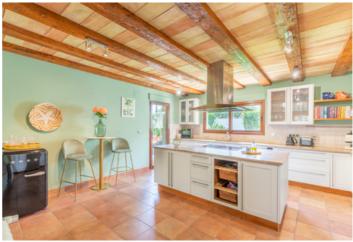

Price
899,000

This impressive detached villa of 262 m² offers everything you have always dreamed of, located in a quiet area, walking distance to Denia and the Yatch club with a private swimming pool of 10m x 5m, perfect for enjoying the Mediterranean sun. The ground floor houses a spacious 8m x 4.6m living/dining room, a 5.2m x 5m dream kitchen and an outdoor kitchen with a barbecue. You will find two bedrooms, one of them a 38m² master suite with a dressing room and en suite bathroom, and another bedroom measuring 3.45m x 4.8m along with a bathroom with a walk-in shower. On the upper floor, enjoy the views of the Montgó, Denia Castle and the coast. There is also an additional bedroom with stunning views and a bathroom with a walk-in shower. The basement is a versatile space with a 7.2m x 5m kitchen and a 3.7m x 2m bodega, ideal for family gatherings or events. The property includes central heating, large wood burning cooker, air conditioning hot & cold, mosquito nets and integrated shutters on all windows, alarm and video entry phone. With off road parking for multiple vehicles and a garage space, this villa is perfect for those looking for comfort and luxury. Built in 2004 and in an excellent condition.