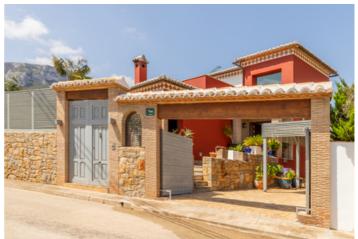

Price
899,000

This impressive detached villa of 262 m² offers everything you have always dreamed of, located in a quiet area, walking distance to Denia and the Yatch club with a private swimming pool of 10m x 5m, perfect for enjoying the Mediterranean sun. The ground floor houses a spacious 8m x 4.6m living/dining room, a 5.2m x 5m dream kitchen and an outdoor kitchen with a barbecue. You will find two bedrooms, one of them a 38m² master suite with a dressing room and en suite bathroom, and another bedroom measuring 3.45m x 4.8m along with a bathroom with a walk-in shower. On the upper floor, enjoy the views of the Montgó, Denia Castle and the coast. There is also an additional bedroom with stunning views and a bathroom with a walk-in shower. The basement is a versatile space with a 7.2m x 5m kitchen and a 3.7m x 2m bodega, ideal for family gatherings or events. The property includes central heating, large wood burning cooker, air conditioning hot & cold, mosquito nets and integrated shutters on all windows, alarm and video entry phone. With off road parking for multiple vehicles and a garage space, this villa is perfect for those looking for comfort and luxury. Built in 2004 and in an excellent condition.