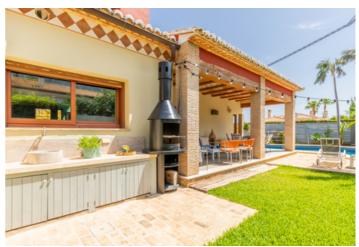

Price
899,000

This impressive detached villa of 262 m² offers everything you have always dreamed of, located in a quiet area, walking distance to Denia and the Yatch club with a private swimming pool of 10m x 5m, perfect for enjoying the Mediterranean sun. The ground floor houses a spacious 8m x 4.6m living/dining room, a 5.2m x 5m dream kitchen and an outdoor kitchen with a barbecue. You will find two bedrooms, one of them a 38m² master suite with a dressing room and en suite bathroom, and another bedroom measuring 3.45m x 4.8m along with a bathroom with a walk-in shower. On the upper floor, enjoy the views of the Montgó, Denia Castle and the coast. There is also an additional bedroom with stunning views and a bathroom with a walk-in shower. The basement is a versatile space with a 7.2m x 5m kitchen and a 3.7m x 2m bodega, ideal for family gatherings or events. The property includes central heating, large wood burning cooker, air conditioning hot & cold, mosquito nets and integrated shutters on all windows, alarm and video entry phone. With off road parking for multiple vehicles and a garage space, this villa is perfect for those looking for comfort and luxury. Built in 2004 and in an excellent condition.