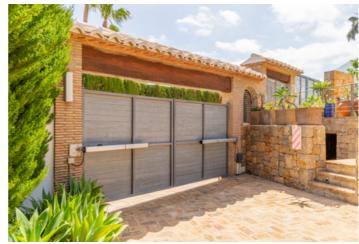

Price
899,000

This impressive detached villa of 262 m² offers everything you have always dreamed of, located in a quiet area, walking distance to Denia and the Yatch club with a private swimming pool of 10m x 5m, perfect for enjoying the Mediterranean sun. The ground floor houses a spacious 8m x 4.6m living/dining room, a 5.2m x 5m dream kitchen and an outdoor kitchen with a barbecue. You will find two bedrooms, one of them a 38m² master suite with a dressing room and en suite bathroom, and another bedroom measuring 3.45m x 4.8m along with a bathroom with a walk-in shower. On the upper floor, enjoy the views of the Montgó, Denia Castle and the coast. There is also an additional bedroom with stunning views and a bathroom with a walk-in shower. The basement is a versatile space with a 7.2m x 5m kitchen and a 3.7m x 2m bodega, ideal for family gatherings or events. The property includes central heating, large wood burning cooker, air conditioning hot & cold, mosquito nets and integrated shutters on all windows, alarm and video entry phone. With off road parking for multiple vehicles and a garage space, this villa is perfect for those looking for comfort and luxury. Built in 2004 and in an excellent condition.