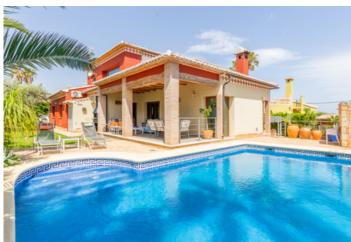

Price
899,000

This impressive detached villa of 262 m² offers everything you have always dreamed of, located in a quiet area, walking distance to Denia and the Yatch club with a private swimming pool of 10m x 5m, perfect for enjoying the Mediterranean sun. The ground floor houses a spacious 8m x 4.6m living/dining room, a 5.2m x 5m dream kitchen and an outdoor kitchen with a barbecue. You will find two bedrooms, one of them a 38m² master suite with a dressing room and en suite bathroom, and another bedroom measuring 3.45m x 4.8m along with a bathroom with a walk-in shower. On the upper floor, enjoy the views of the Montgó, Denia Castle and the coast. There is also an additional bedroom with stunning views and a bathroom with a walk-in shower. The basement is a versatile space with a 7.2m x 5m kitchen and a 3.7m x 2m bodega, ideal for family gatherings or events. The property includes central heating, large wood burning cooker, air conditioning hot & cold, mosquito nets and integrated shutters on all windows, alarm and video entry phone. With off road parking for multiple vehicles and a garage space, this villa is perfect for those looking for comfort and luxury. Built in 2004 and in an excellent condition.