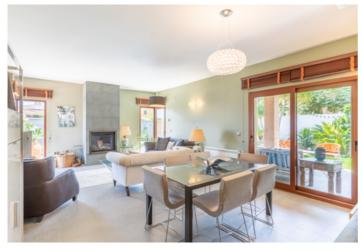

Price
899,000

This impressive detached villa of 262 m² offers everything you have always dreamed of, located in a quiet area, walking distance to Denia and the Yatch club with a private swimming pool of 10m x 5m, perfect for enjoying the Mediterranean sun. The ground floor houses a spacious 8m x 4.6m living/dining room, a 5.2m x 5m dream kitchen and an outdoor kitchen with a barbecue. You will find two bedrooms, one of them a 38m² master suite with a dressing room and en suite bathroom, and another bedroom measuring 3.45m x 4.8m along with a bathroom with a walk-in shower. On the upper floor, enjoy the views of the Montgó, Denia Castle and the coast. There is also an additional bedroom with stunning views and a bathroom with a walk-in shower. The basement is a versatile space with a 7.2m x 5m kitchen and a 3.7m x 2m bodega, ideal for family gatherings or events. The property includes central heating, large wood burning cooker, air conditioning hot & cold, mosquito nets and integrated shutters on all windows, alarm and video entry phone. With off road parking for multiple vehicles and a garage space, this villa is perfect for those looking for comfort and luxury. Built in 2004 and in an excellent condition.