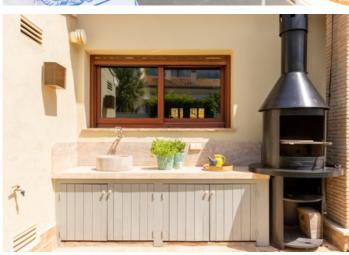

Price
899,000

This impressive detached villa of 262 m² offers everything you have always dreamed of, located in a quiet area, walking distance to Denia and the Yatch club with a private swimming pool of 10m x 5m, perfect for enjoying the Mediterranean sun. The ground floor houses a spacious 8m x 4.6m living/dining room, a 5.2m x 5m dream kitchen and an outdoor kitchen with a barbecue. You will find two bedrooms, one of them a 38m² master suite with a dressing room and en suite bathroom, and another bedroom measuring 3.45m x 4.8m along with a bathroom with a walk-in shower. On the upper floor, enjoy the views of the Montgó, Denia Castle and the coast. There is also an additional bedroom with stunning views and a bathroom with a walk-in shower. The basement is a versatile space with a 7.2m x 5m kitchen and a 3.7m x 2m bodega, ideal for family gatherings or events. The property includes central heating, large wood burning cooker, air conditioning hot & cold, mosquito nets and integrated shutters on all windows, alarm and video entry phone. With off road parking for multiple vehicles and a garage space, this villa is perfect for those looking for comfort and luxury. Built in 2004 and in an excellent condition.