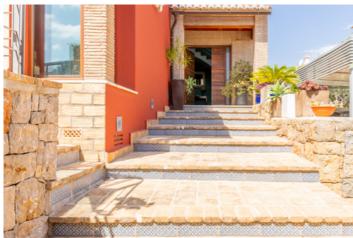

Price
899,000

This impressive detached villa of 262 m² offers everything you have always dreamed of, located in a quiet area, walking distance to Denia and the Yatch club with a private swimming pool of 10m x 5m, perfect for enjoying the Mediterranean sun. The ground floor houses a spacious 8m x 4.6m living/dining room, a 5.2m x 5m dream kitchen and an outdoor kitchen with a barbecue. You will find two bedrooms, one of them a 38m² master suite with a dressing room and en suite bathroom, and another bedroom measuring 3.45m x 4.8m along with a bathroom with a walk-in shower. On the upper floor, enjoy the views of the Montgó, Denia Castle and the coast. There is also an additional bedroom with stunning views and a bathroom with a walk-in shower. The basement is a versatile space with a 7.2m x 5m kitchen and a 3.7m x 2m bodega, ideal for family gatherings or events. The property includes central heating, large wood burning cooker, air conditioning hot & cold, mosquito nets and integrated shutters on all windows, alarm and video entry phone. With off road parking for multiple vehicles and a garage space, this villa is perfect for those looking for comfort and luxury. Built in 2004 and in an excellent condition.