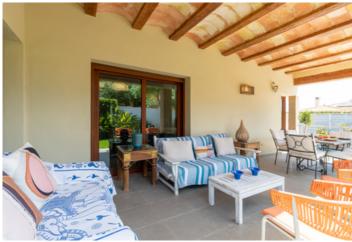

Price
899,000

This impressive detached villa of 262 m² offers everything you have always dreamed of, located in a quiet area, walking distance to Denia and the Yatch club with a private swimming pool of 10m x 5m, perfect for enjoying the Mediterranean sun. The ground floor houses a spacious 8m x 4.6m living/dining room, a 5.2m x 5m dream kitchen and an outdoor kitchen with a barbecue. You will find two bedrooms, one of them a 38m² master suite with a dressing room and en suite bathroom, and another bedroom measuring 3.45m x 4.8m along with a bathroom with a walk-in shower. On the upper floor, enjoy the views of the Montgó, Denia Castle and the coast. There is also an additional bedroom with stunning views and a bathroom with a walk-in shower. The basement is a versatile space with a 7.2m x 5m kitchen and a 3.7m x 2m bodega, ideal for family gatherings or events. The property includes central heating, large wood burning cooker, air conditioning hot & cold, mosquito nets and integrated shutters on all windows, alarm and video entry phone. With off road parking for multiple vehicles and a garage space, this villa is perfect for those looking for comfort and luxury. Built in 2004 and in an excellent condition.