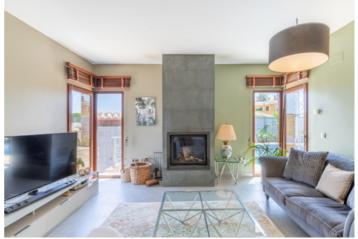

Price
899,000

This impressive detached villa of 262 m² offers everything you have always dreamed of, located in a quiet area, walking distance to Denia and the Yatch club with a private swimming pool of 10m x 5m, perfect for enjoying the Mediterranean sun. The ground floor houses a spacious 8m x 4.6m living/dining room, a 5.2m x 5m dream kitchen and an outdoor kitchen with a barbecue. You will find two bedrooms, one of them a 38m² master suite with a dressing room and en suite bathroom, and another bedroom measuring 3.45m x 4.8m along with a bathroom with a walk-in shower. On the upper floor, enjoy the views of the Montgó, Denia Castle and the coast. There is also an additional bedroom with stunning views and a bathroom with a walk-in shower. The basement is a versatile space with a 7.2m x 5m kitchen and a 3.7m x 2m bodega, ideal for family gatherings or events. The property includes central heating, large wood burning cooker, air conditioning hot & cold, mosquito nets and integrated shutters on all windows, alarm and video entry phone. With off road parking for multiple vehicles and a garage space, this villa is perfect for those looking for comfort and luxury. Built in 2004 and in an excellent condition.