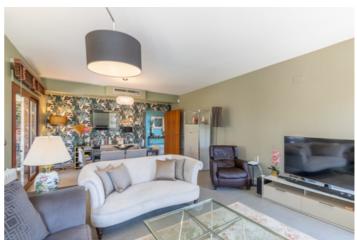

Price
899,000

This impressive detached villa of 262 m² offers everything you have always dreamed of, located in a quiet area, walking distance to Denia and the Yatch club with a private swimming pool of 10m x 5m, perfect for enjoying the Mediterranean sun. The ground floor houses a spacious 8m x 4.6m living/dining room, a 5.2m x 5m dream kitchen and an outdoor kitchen with a barbecue. You will find two bedrooms, one of them a 38m² master suite with a dressing room and en suite bathroom, and another bedroom measuring 3.45m x 4.8m along with a bathroom with a walk-in shower. On the upper floor, enjoy the views of the Montgó, Denia Castle and the coast. There is also an additional bedroom with stunning views and a bathroom with a walk-in shower. The basement is a versatile space with a 7.2m x 5m kitchen and a 3.7m x 2m bodega, ideal for family gatherings or events. The property includes central heating, large wood burning cooker, air conditioning hot & cold, mosquito nets and integrated shutters on all windows, alarm and video entry phone. With off road parking for multiple vehicles and a garage space, this villa is perfect for those looking for comfort and luxury. Built in 2004 and in an excellent condition.