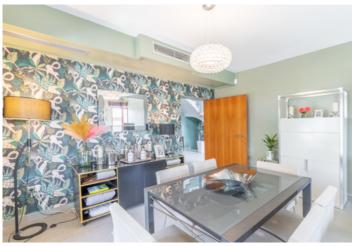

Price
899,000

This impressive detached villa of 262 m² offers everything you have always dreamed of, located in a quiet area, walking distance to Denia and the Yatch club with a private swimming pool of 10m x 5m, perfect for enjoying the Mediterranean sun. The ground floor houses a spacious 8m x 4.6m living/dining room, a 5.2m x 5m dream kitchen and an outdoor kitchen with a barbecue. You will find two bedrooms, one of them a 38m² master suite with a dressing room and en suite bathroom, and another bedroom measuring 3.45m x 4.8m along with a bathroom with a walk-in shower. On the upper floor, enjoy the views of the Montgó, Denia Castle and the coast. There is also an additional bedroom with stunning views and a bathroom with a walk-in shower. The basement is a versatile space with a 7.2m x 5m kitchen and a 3.7m x 2m bodega, ideal for family gatherings or events. The property includes central heating, large wood burning cooker, air conditioning hot & cold, mosquito nets and integrated shutters on all windows, alarm and video entry phone. With off road parking for multiple vehicles and a garage space, this villa is perfect for those looking for comfort and luxury. Built in 2004 and in an excellent condition.