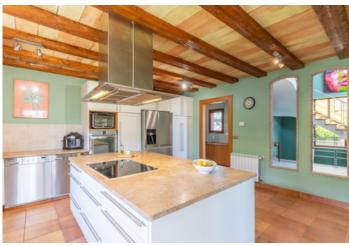

Price
899,000

This impressive detached villa of 262 m² offers everything you have always dreamed of, located in a quiet area, walking distance to Denia and the Yatch club with a private swimming pool of 10m x 5m, perfect for enjoying the Mediterranean sun. The ground floor houses a spacious 8m x 4.6m living/dining room, a 5.2m x 5m dream kitchen and an outdoor kitchen with a barbecue. You will find two bedrooms, one of them a 38m² master suite with a dressing room and en suite bathroom, and another bedroom measuring 3.45m x 4.8m along with a bathroom with a walk-in shower. On the upper floor, enjoy the views of the Montgó, Denia Castle and the coast. There is also an additional bedroom with stunning views and a bathroom with a walk-in shower. The basement is a versatile space with a 7.2m x 5m kitchen and a 3.7m x 2m bodega, ideal for family gatherings or events. The property includes central heating, large wood burning cooker, air conditioning hot & cold, mosquito nets and integrated shutters on all windows, alarm and video entry phone. With off road parking for multiple vehicles and a garage space, this villa is perfect for those looking for comfort and luxury. Built in 2004 and in an excellent condition.