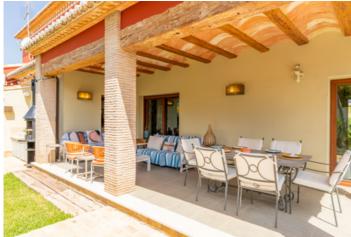

Price
899,000

This impressive detached villa of 262 m² offers everything you have always dreamed of, located in a quiet area, walking distance to Denia and the Yatch club with a private swimming pool of 10m x 5m, perfect for enjoying the Mediterranean sun. The ground floor houses a spacious 8m x 4.6m living/dining room, a 5.2m x 5m dream kitchen and an outdoor kitchen with a barbecue. You will find two bedrooms, one of them a 38m² master suite with a dressing room and en suite bathroom, and another bedroom measuring 3.45m x 4.8m along with a bathroom with a walk-in shower. On the upper floor, enjoy the views of the Montgó, Denia Castle and the coast. There is also an additional bedroom with stunning views and a bathroom with a walk-in shower. The basement is a versatile space with a 7.2m x 5m kitchen and a 3.7m x 2m bodega, ideal for family gatherings or events. The property includes central heating, large wood burning cooker, air conditioning hot & cold, mosquito nets and integrated shutters on all windows, alarm and video entry phone. With off road parking for multiple vehicles and a garage space, this villa is perfect for those looking for comfort and luxury. Built in 2004 and in an excellent condition.