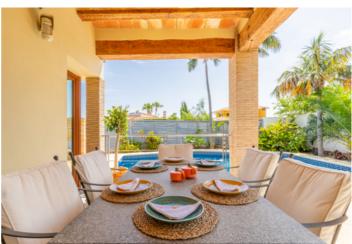

Price
899,000

This impressive detached villa of 262 m² offers everything you have always dreamed of, located in a quiet area, walking distance to Denia and the Yatch club with a private swimming pool of 10m x 5m, perfect for enjoying the Mediterranean sun. The ground floor houses a spacious 8m x 4.6m living/dining room, a 5.2m x 5m dream kitchen and an outdoor kitchen with a barbecue. You will find two bedrooms, one of them a 38m² master suite with a dressing room and en suite bathroom, and another bedroom measuring 3.45m x 4.8m along with a bathroom with a walk-in shower. On the upper floor, enjoy the views of the Montgó, Denia Castle and the coast. There is also an additional bedroom with stunning views and a bathroom with a walk-in shower. The basement is a versatile space with a 7.2m x 5m kitchen and a 3.7m x 2m bodega, ideal for family gatherings or events. The property includes central heating, large wood burning cooker, air conditioning hot & cold, mosquito nets and integrated shutters on all windows, alarm and video entry phone. With off road parking for multiple vehicles and a garage space, this villa is perfect for those looking for comfort and luxury. Built in 2004 and in an excellent condition.