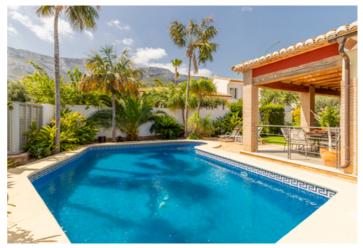

Price
899,000

This impressive detached villa of 262 m² offers everything you have always dreamed of, located in a quiet area, walking distance to Denia and the Yatch club with a private swimming pool of 10m x 5m, perfect for enjoying the Mediterranean sun. The ground floor houses a spacious 8m x 4.6m living/dining room, a 5.2m x 5m dream kitchen and an outdoor kitchen with a barbecue. You will find two bedrooms, one of them a 38m² master suite with a dressing room and en suite bathroom, and another bedroom measuring 3.45m x 4.8m along with a bathroom with a walk-in shower. On the upper floor, enjoy the views of the Montgó, Denia Castle and the coast. There is also an additional bedroom with stunning views and a bathroom with a walk-in shower. The basement is a versatile space with a 7.2m x 5m kitchen and a 3.7m x 2m bodega, ideal for family gatherings or events. The property includes central heating, large wood burning cooker, air conditioning hot & cold, mosquito nets and integrated shutters on all windows, alarm and video entry phone. With off road parking for multiple vehicles and a garage space, this villa is perfect for those looking for comfort and luxury. Built in 2004 and in an excellent condition.