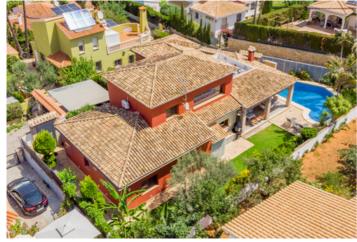

Price
899,000

This impressive detached villa of 262 m² offers everything you have always dreamed of, located in a quiet area, walking distance to Denia and the Yatch club with a private swimming pool of 10m x 5m, perfect for enjoying the Mediterranean sun. The ground floor houses a spacious 8m x 4.6m living/dining room, a 5.2m x 5m dream kitchen and an outdoor kitchen with a barbecue. You will find two bedrooms, one of them a 38m² master suite with a dressing room and en suite bathroom, and another bedroom measuring 3.45m x 4.8m along with a bathroom with a walk-in shower. On the upper floor, enjoy the views of the Montgó, Denia Castle and the coast. There is also an additional bedroom with stunning views and a bathroom with a walk-in shower. The basement is a versatile space with a 7.2m x 5m kitchen and a 3.7m x 2m bodega, ideal for family gatherings or events. The property includes central heating, large wood burning cooker, air conditioning hot & cold, mosquito nets and integrated shutters on all windows, alarm and video entry phone. With off road parking for multiple vehicles and a garage space, this villa is perfect for those looking for comfort and luxury. Built in 2004 and in an excellent condition.