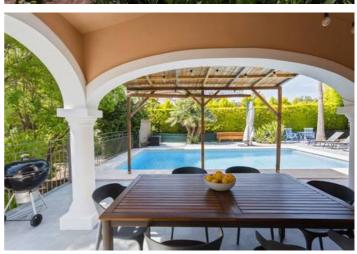

Price
520,000

Discover the home of your dreams in the exclusive residential area of La Sella! This impressive detached villa, built in 2006, stands on a large plot of 1,400 m² facing south, offering plenty of natural light and a warm environment throughout the year. Just a few steps from the prestigious Denia golf course, this property is ideal for sports and nature lovers. The 170 m² interior stands out for its open and bright design, with a high ceiling living room that connects directly to a covered terrace, perfect for enjoying unforgettable moments by the pool and solarium. The kitchen open to the dining room creates a cozy and functional space for family gatherings. The house has 2 master bedrooms and 2 bathrooms, one of them en suite. In addition, a third bedroom with bathroom is located on the lower floor, providing privacy with its independent access. There is also a large flat garden to enjoy the outdoors and open views. With a garage space included and an excellent state of conservation, this property is a unique opportunity for those looking for quality of life in a privileged environment. Do not miss this opportunity and come and visit it!