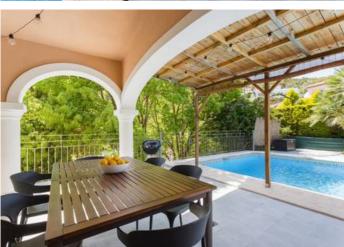

Price
520,000

Discover the home of your dreams in the exclusive residential area of La Sella! This impressive detached villa, built in 2006, stands on a large plot of 1,400 m² facing south, offering plenty of natural light and a warm environment throughout the year. Just a few steps from the prestigious Denia golf course, this property is ideal for sports and nature lovers. The 170 m² interior stands out for its open and bright design, with a high ceiling living room that connects directly to a covered terrace, perfect for enjoying unforgettable moments by the pool and solarium. The kitchen open to the dining room creates a cozy and functional space for family gatherings. The house has 2 master bedrooms and 2 bathrooms, one of them en suite. In addition, a third bedroom with bathroom is located on the lower floor, providing privacy with its independent access. There is also a large flat garden to enjoy the outdoors and open views. With a garage space included and an excellent state of conservation, this property is a unique opportunity for those looking for quality of life in a privileged environment. Do not miss this opportunity and come and visit it!