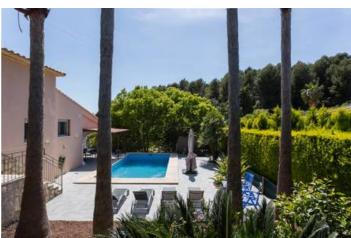

Price
520,000

Discover the home of your dreams in the exclusive residential area of La Sella! This impressive detached villa, built in 2006, stands on a large plot of 1,400 m² facing south, offering plenty of natural light and a warm environment throughout the year. Just a few steps from the prestigious Denia golf course, this property is ideal for sports and nature lovers. The 170 m² interior stands out for its open and bright design, with a high ceiling living room that connects directly to a covered terrace, perfect for enjoying unforgettable moments by the pool and solarium. The kitchen open to the dining room creates a cozy and functional space for family gatherings. The house has 2 master bedrooms and 2 bathrooms, one of them en suite. In addition, a third bedroom with bathroom is located on the lower floor, providing privacy with its independent access. There is also a large flat garden to enjoy the outdoors and open views. With a garage space included and an excellent state of conservation, this property is a unique opportunity for those looking for quality of life in a privileged environment. Do not miss this opportunity and come and visit it!