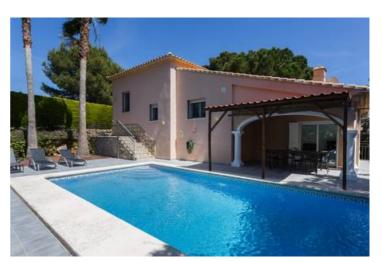

Price
520,000

Discover the home of your dreams in the exclusive residential area of La Sella! This impressive detached villa, built in 2006, stands on a large plot of 1,400 m² facing south, offering plenty of natural light and a warm environment throughout the year. Just a few steps from the prestigious Denia golf course, this property is ideal for sports and nature lovers. The 170 m² interior stands out for its open and bright design, with a high ceiling living room that connects directly to a covered terrace, perfect for enjoying unforgettable moments by the pool and solarium. The kitchen open to the dining room creates a cozy and functional space for family gatherings. The house has 2 master bedrooms and 2 bathrooms, one of them en suite. In addition, a third bedroom with bathroom is located on the lower floor, providing privacy with its independent access. There is also a large flat garden to enjoy the outdoors and open views. With a garage space included and an excellent state of conservation, this property is a unique opportunity for those looking for quality of life in a privileged environment. Do not miss this opportunity and come and visit it!