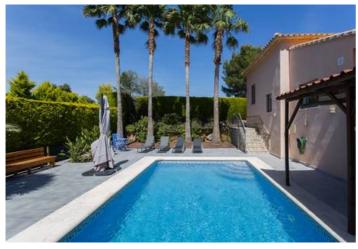

Price
520,000

Discover the home of your dreams in the exclusive residential area of La Sella! This impressive detached villa, built in 2006, stands on a large plot of 1,400 m² facing south, offering plenty of natural light and a warm environment throughout the year. Just a few steps from the prestigious Denia golf course, this property is ideal for sports and nature lovers. The 170 m² interior stands out for its open and bright design, with a high ceiling living room that connects directly to a covered terrace, perfect for enjoying unforgettable moments by the pool and solarium. The kitchen open to the dining room creates a cozy and functional space for family gatherings. The house has 2 master bedrooms and 2 bathrooms, one of them en suite. In addition, a third bedroom with bathroom is located on the lower floor, providing privacy with its independent access. There is also a large flat garden to enjoy the outdoors and open views. With a garage space included and an excellent state of conservation, this property is a unique opportunity for those looking for quality of life in a privileged environment. Do not miss this opportunity and come and visit it!