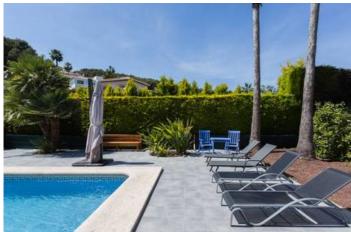

Price
520,000

Discover the home of your dreams in the exclusive residential area of La Sella! This impressive detached villa, built in 2006, stands on a large plot of 1,400 m² facing south, offering plenty of natural light and a warm environment throughout the year. Just a few steps from the prestigious Denia golf course, this property is ideal for sports and nature lovers. The 170 m² interior stands out for its open and bright design, with a high ceiling living room that connects directly to a covered terrace, perfect for enjoying unforgettable moments by the pool and solarium. The kitchen open to the dining room creates a cozy and functional space for family gatherings. The house has 2 master bedrooms and 2 bathrooms, one of them en suite. In addition, a third bedroom with bathroom is located on the lower floor, providing privacy with its independent access. There is also a large flat garden to enjoy the outdoors and open views. With a garage space included and an excellent state of conservation, this property is a unique opportunity for those looking for quality of life in a privileged environment. Do not miss this opportunity and come and visit it!