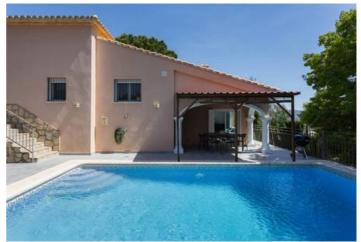

Price
520,000

Discover the home of your dreams in the exclusive residential area of La Sella! This impressive detached villa, built in 2006, stands on a large plot of 1,400 m² facing south, offering plenty of natural light and a warm environment throughout the year. Just a few steps from the prestigious Denia golf course, this property is ideal for sports and nature lovers. The 170 m² interior stands out for its open and bright design, with a high ceiling living room that connects directly to a covered terrace, perfect for enjoying unforgettable moments by the pool and solarium. The kitchen open to the dining room creates a cozy and functional space for family gatherings. The house has 2 master bedrooms and 2 bathrooms, one of them en suite. In addition, a third bedroom with bathroom is located on the lower floor, providing privacy with its independent access. There is also a large flat garden to enjoy the outdoors and open views. With a garage space included and an excellent state of conservation, this property is a unique opportunity for those looking for quality of life in a privileged environment. Do not miss this opportunity and come and visit it!