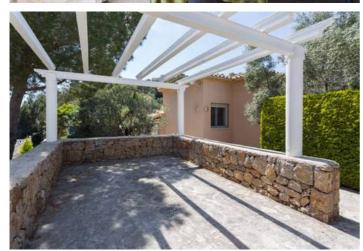

Price
520,000

Discover the home of your dreams in the exclusive residential area of La Sella! This impressive detached villa, built in 2006, stands on a large plot of 1,400 m² facing south, offering plenty of natural light and a warm environment throughout the year. Just a few steps from the prestigious Denia golf course, this property is ideal for sports and nature lovers. The 170 m² interior stands out for its open and bright design, with a high ceiling living room that connects directly to a covered terrace, perfect for enjoying unforgettable moments by the pool and solarium. The kitchen open to the dining room creates a cozy and functional space for family gatherings. The house has 2 master bedrooms and 2 bathrooms, one of them en suite. In addition, a third bedroom with bathroom is located on the lower floor, providing privacy with its independent access. There is also a large flat garden to enjoy the outdoors and open views. With a garage space included and an excellent state of conservation, this property is a unique opportunity for those looking for quality of life in a privileged environment. Do not miss this opportunity and come and visit it!